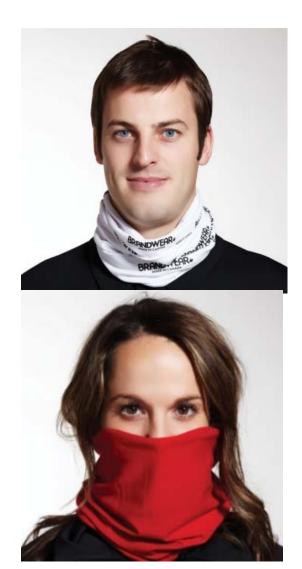

## **#297 BAMBOO Versatile BUFFEE Face Covering**

BAMBOO Jersey- 70% Bamboo 25% Cotton 5% Spandex

WASHABLE, REUSABLE, WICKING, THERMAL REGULATING, ANTI-BACTERIAL, UV PROTECTIVE.

These properties remain always. Tested up to 50 washes.

THE most comfortable Alternative to a face mask. Wear around your neck & pull over mouth and nose when needed. Single layer, Double layer or Four layer. You choose!

- Bamboo is a green and natural fiber. So comfortable to wear and breath through.
- Bamboo fabric has a natural sheen and softness that feels and drapes like silk
- Bamboo is naturally anti-bacterial, and thus stops odor producing bacteria from growing, allowing it to remain fresh smelling.
- Bamboo is highly absorbent and wicks away moisture 3 to 4 times faster than cotton
- The structure of the Bamboo fibers make our buffee's more breathable and thermo regulating than any other in the market place
- Our bamboo fabric is pre-shrunk, washes easily, dries thoroughly and looks great after repeated washes
- Bamboo plants grow naturally and absorb 5 times the amount of carbon dioxide while producing 35% more oxygen than an equivalent stand of trees