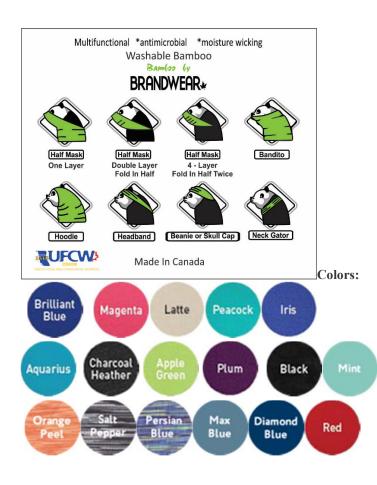

## **#297 BAMBOO Versatile BUFFEE Face Covering**

BAMBOO Jersey- 70% Bamboo 25% Cotton 5% Spandex

WASHABLE, REUSABLE, WICKING, THERMAL REGULATING, ANTI-BACTERIAL, UV PROTECTIVE.

These properties remain always. Tested up to 50 washes.

THE most comfortable Alternative to a face mask. Wear around your neck & pull over mouth and nose when needed. Single layer, Double layer or Four layer. You choose!

- Bamboo is a green and natural fiber. So comfortable to wear and breath through.
- Bamboo fabric has a natural sheen and softness that feels and drapes like silk
- Bamboo is naturally anti-bacterial, and thus stops odor producing bacteria from growing, allowing it to remain fresh smelling.
- Bamboo is highly absorbent and wicks away moisture 3 to 4 times faster than cotton
- The structure of the Bamboo fibers make our buffee's more breathable and thermo regulating than any other in the market place
- Our bamboo fabric is pre-shrunk, washes easily, dries thoroughly and looks great after repeated washes
- Bamboo plants grow naturally and absorb 5 times the amount of carbon dioxide while producing 35% more oxygen than an equivalent stand of trees

Fabric Weight:220 grams - 7.76 oz. linear yardLogoing Techniques:3M Hi - Visibility / Heat Press / Custom all over print - Call for details. Print surface: 14"W x 16"HSizes:16" x 20 1/2"