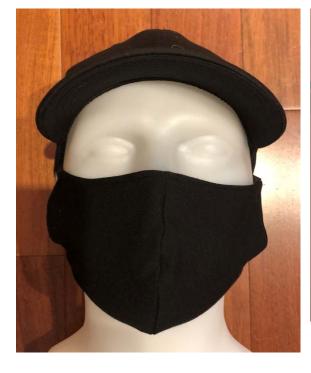

## **BAMBOO DOUBLE LAYERED REVERSIBLE FACE MASKS**

BAMBOO Jersey- 70% Bamboo 25% Cotton 5% Spandex WASHABLE, REUSABLE, WICKING, THERMAL REGULATING, ANTI-BACTERIAL, UV PROTECTIVE. These properties remain, even after laundering. Tested up to 50 washes.

THE most comfortable form fitting mask

This 2-ply design is reusable and washable. Deep stretch provides a clean and secure fit with no binding or chafing.

Bamboo is naturally anti-bacterial, thus stopping odor producing bacteria from growing, allowing it to remain fresh smelling.