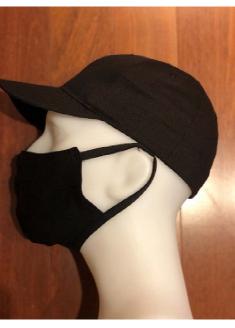

## **BAMBOO DOUBLE LAYERED REVERSIBLE FACE MASKS**

BAMBOO Jersey- 70% Bamboo 25% Cotton 5% Spandex WASHABLE, REUSABLE, WICKING, THERMAL REGULATING, ANTI-BACTERIAL, UV PROTECTIVE. These properties remain, even after laundering. Tested up to 50 washes.

THE most comfortable form fitting mask

This 2-ply design is reusable and washable. Deep stretch provides a clean and secure fit with no binding or chafing.

Bamboo is naturally anti-bacterial, thus stopping odor producing bacteria from growing, allowing it to remain fresh smelling.