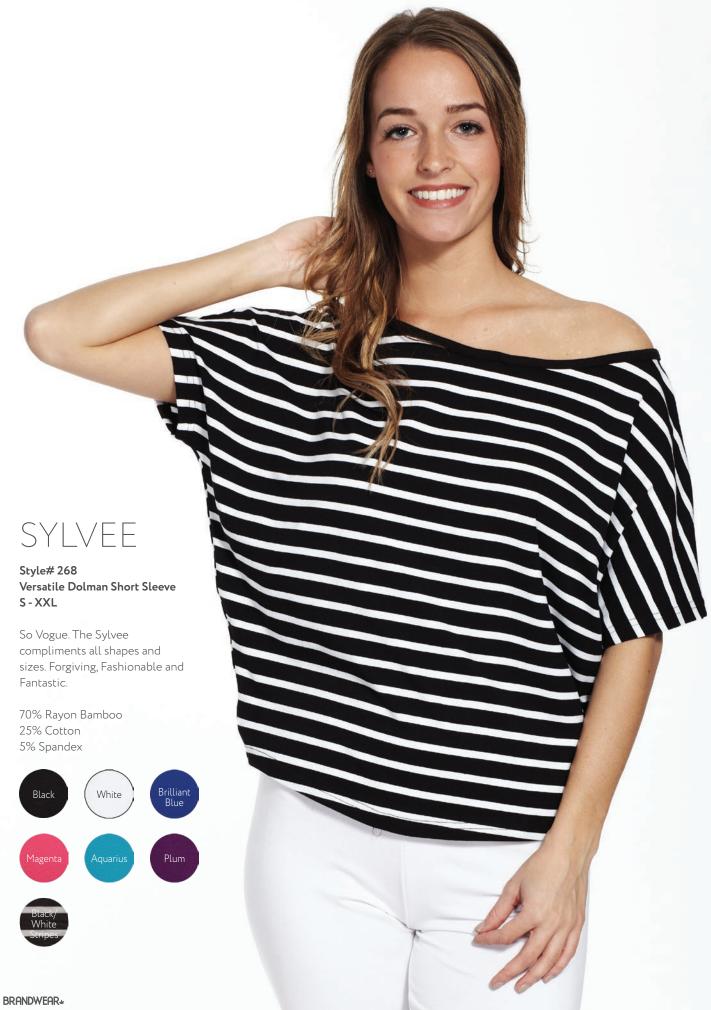

#### DOLMAN

Style# 267 3/4 Sleeve S-XXL

Wide at the armhole, narrow at the wrist, minimizing the appearance of the waist line. The dolman sleeve has always been considered one of the most fashionable choices a woman could make.

70% Rayon Bamboo 25% Cotton 5% Spandex

**Style# 273** Long Skirt S-XXL

Tapered Skirt with gathered seams at the sides of the waist band. Modern sophistication without sacrificing comfort and ease. A classic piece that allows you to dress up and wear with heels, or throw on a pair of flip flops and go casual.