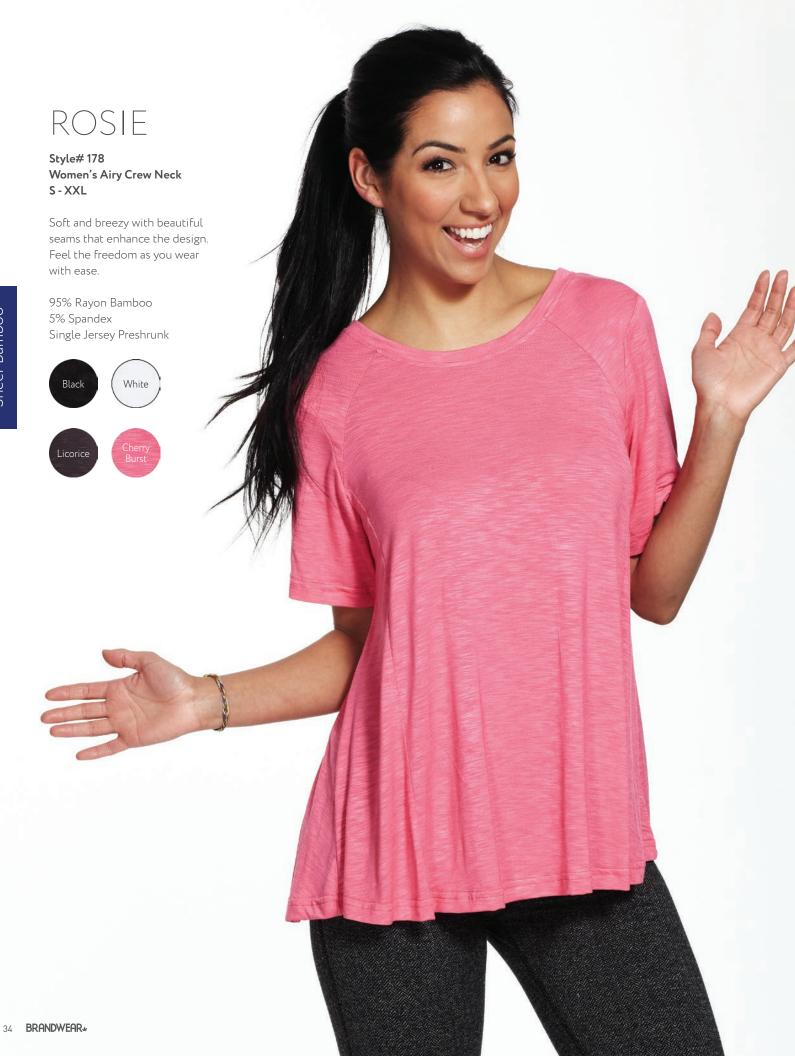

# SHEER BAMBOO

The popularity of Sheer fabrics continues to grow in Fashion, Function and in Versatility. The translucent quality of Sheer Bamboo (meaning it allows light to pass through) makes it airy and soft. Looks and keeps you cool. With all the properties of Bamboo which include being anti-microbial, wicking and anti-static. A light weight performance fabric with a lovely natural sheen. Easy care. Preshrunk, making it Washer Dryer friendly.

95% Rayon Bamboo, 5% Spandex. Single Jersey, Preshrunk.

Logoing Techniques Recommended:

Embroidery Silk Screening Heat Press

**3M** Hi-Visibility Reflective