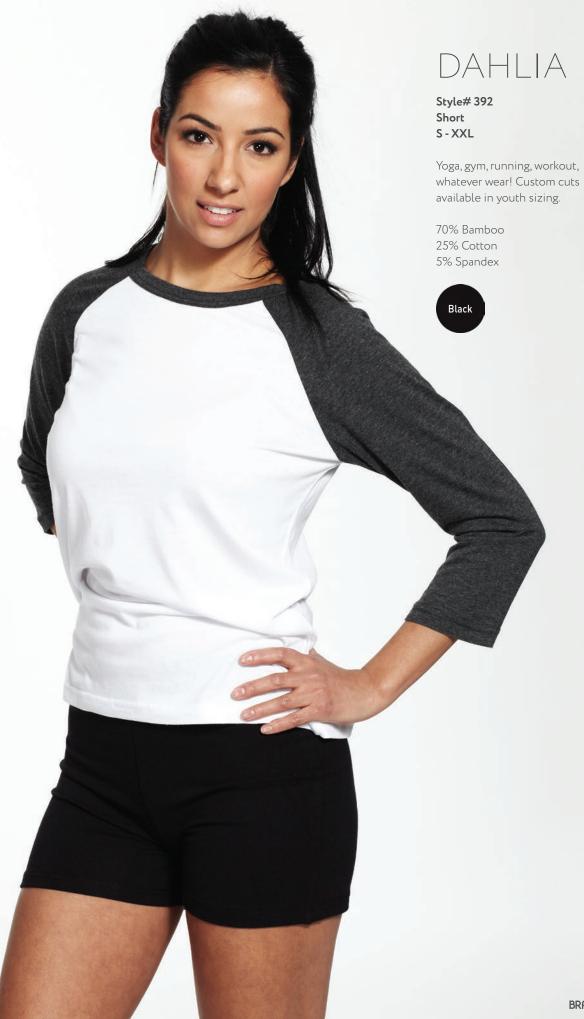

# BROOKLYN

Style# 24 Women's Mesh Insert Jacket XS - XXL

Long and lean. The perfect cut. Mesh inserts for added flexibility and breathability. Amazing workout jacket yet comfortable for day to day activities. Flatlock stitching throughout along with discrete thumbholes in sleeves.