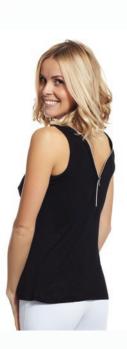

DESTINEE

Style# 172 Reversible Zip Tank S - XXL

Silver metallic zipper that runs as high or low as you choose. Reversible cut. Wear the zipper to the front or the back. So versatile... you control the look.

95% Rayon Bamboo 5% Spandex Single Jersey Preshrunk