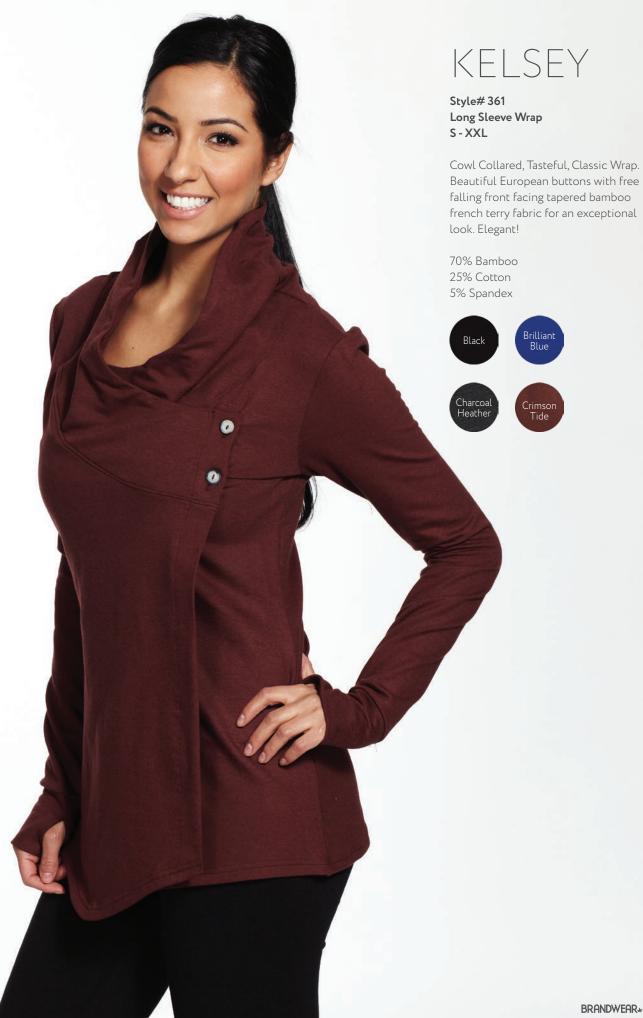

# ANNA

Style #763 Women's Hooded A-Line Swing Jacket S-XXL

This is a delectable hooded swing jacket. A thoroughly mod shape for today's fashionista. A-line pleated back with mesh venting under the upper flap along with oversized zippered pockets. A "must have".