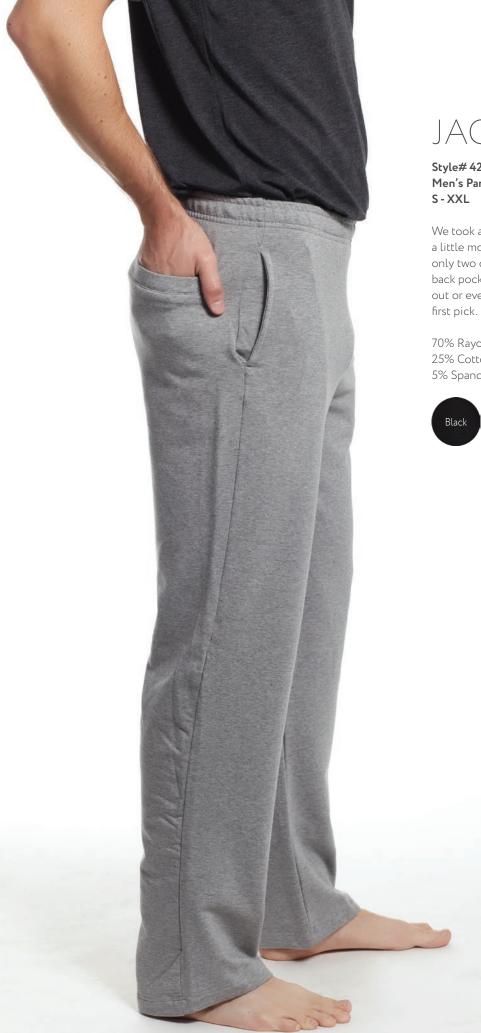

#### JACKSON

Style# 420 Men's Pant w/ Back Pocket

We took a basic sweat pant and made it a little more interesting by adding not only two deep side pockets but a large back pocket as well. Work out, or hang out or everyday. Sure to become your