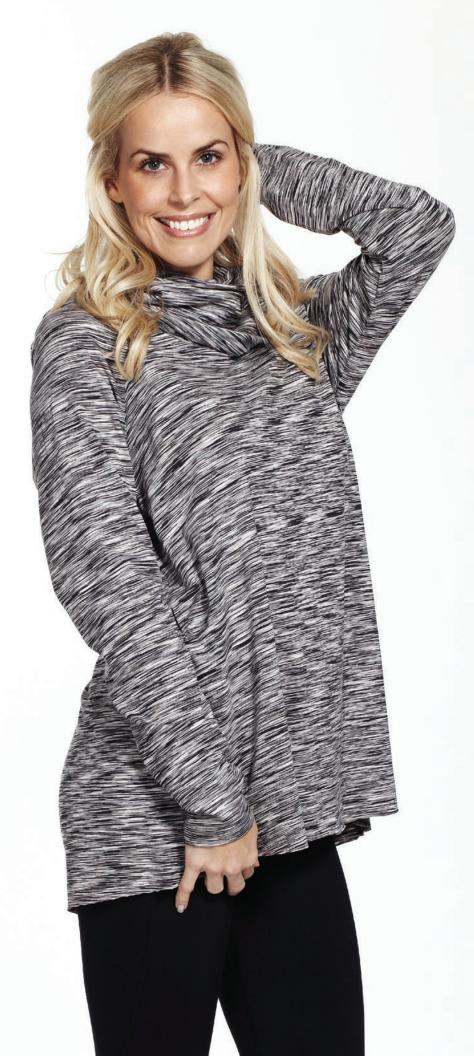

### ATHENA

Style# 235 Wm's Tunnel Neck Top S-XXL

Long & sleek. Drape the top tunnel neck to look like an infinity scarf, or just let it fall to whatever look you're wanting to achieve. So many variations.