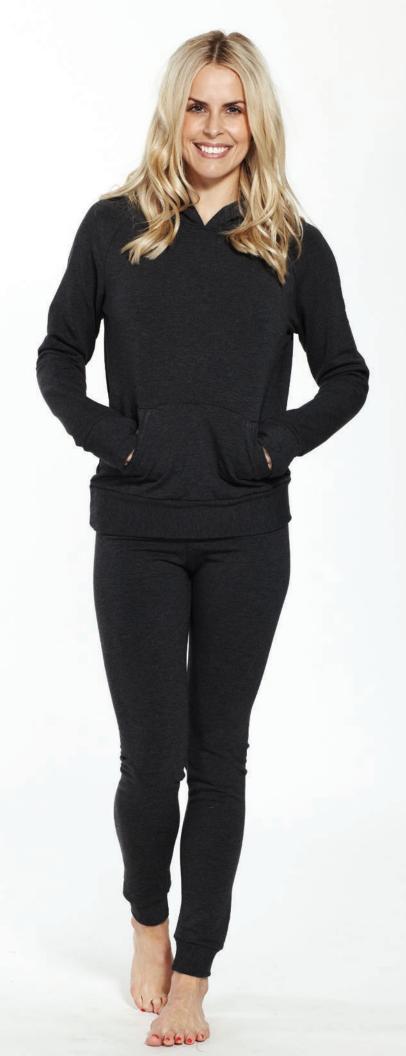

#### GEORGETTE

**Style#394** Pant S-XXL

An "All Day" pant... from morning 'til night. 2" waistband that sits just below your natural waistline. Great for travel, yoga, gym, running, just lounging or to bed....shhhhhh! Whatever you do, you'll feel and look great! Custom cuts available in youth sizing.

## PIERRE

Style# 320 Pant S-XXL

Casual walking or work out in comfort pant. Side seam pockets with no extra bulk. Elastic waist with drawcord.

#### JACKSON

Style# 420 Men's Pant w/ Back Pocket

We took a basic sweat pant and made it a little more interesting by adding not only two deep side pockets but a large back pocket as well. Work out, or hang out or everyday. Sure to become your