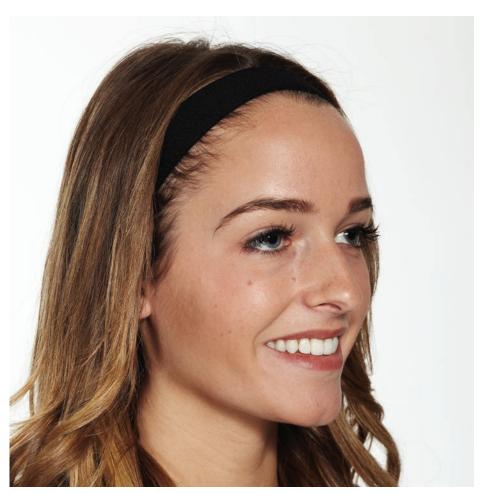

### ELAINE

Style# 42 Rubber Grip Elastic Headband One Size: 28 mm High - just Over 1" Print Surface: .75"

Guaranteed not to budge, no matter. No-Slip Grip!

87% Nylon 13% Spandex Jersey