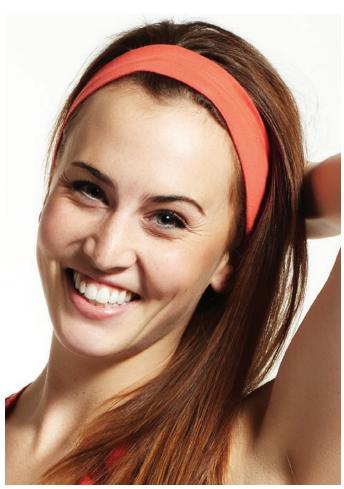

# DOUBLE UP

Style# 44 Shawl Bamboo Jersey

One Size

Print Surface: 1" Wide x ½" High

87% Nylon, 13% Spandex Jersey

Style# 94 Super Wide Headband One Size Print Surface up to 3"

Superior sweat management with wicking. Adjustable to wear wide or skinny, short or long hair. Up or down hair, the DD can be worn multiple ways. Not to mention what an instant aid to bad hair days.

87% Nylon, 13% Spandex Jersey