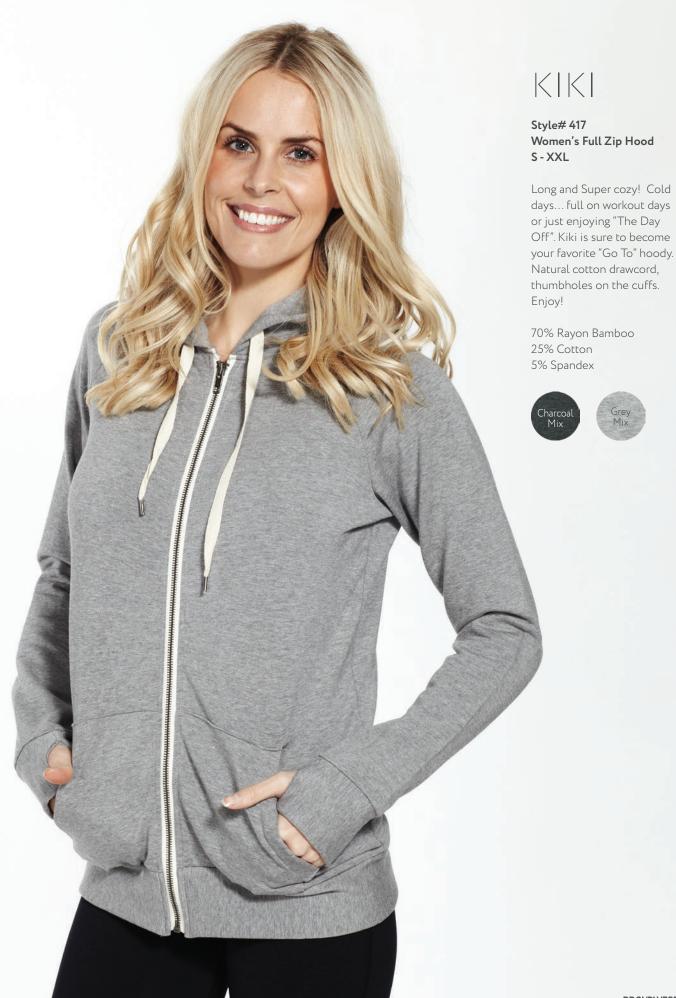

70% Rayon Bamboo, 25% Cotton, 5% Spandex.

Logoing Techniques Recommended:

Embroidery
Silk Screening
Sublimation
Heat Press

Style# 419 Women's Pullover Hoody S-XXL

A basic hoody with a whole new slant. Double lined hood. Small tasteful kanga pouch and thumbholes discretely in the seams of the cuffs.

70% Rayon Bamboo 25% Cotton 5% Spandex