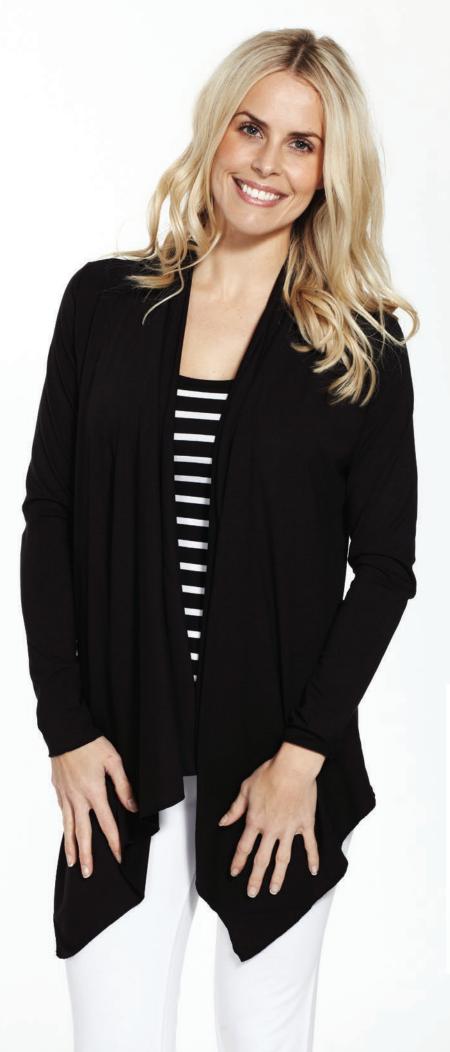

# TORI

Style# 55 Women's Hood S - XXL

Extended length for more coverage. Longer sleeves with thumbholes for those chillier mornings. Made for motion without sacrificing style. Flattering detailed seams giving Tori a trendy silhouette.