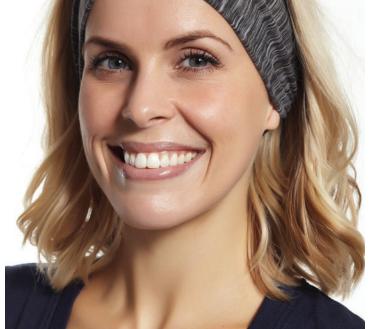

### HOLLY

Style# 44

Omega Fit Headband One Size: 1.5" High

Omega Fit Headband comes with super stretch and memory. Wear as a headband, or tie your hair back as scrunchy. Soft and easy on your hair and next to your head.