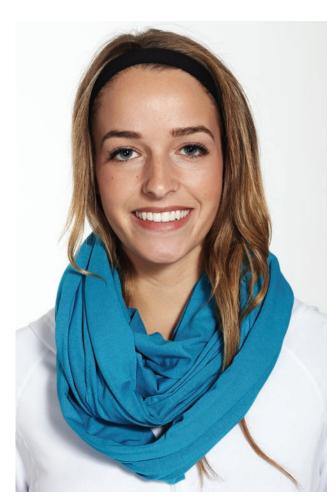

# INFINITY SCARF

Style# 106 Sheer Bamboo One Size: 21"W x 84"L

The Rage in fashion accessories. One of Oprah's favorites. With multiple ways to wear and Tie (visit "tiemyscarf.com") Wrap it twice or three times around your neck, crossing over at the bottom as you loop. You can even pull it up over your head and wear it as a "scarf/ hoodie" Wear it as a shawl, draped over your shoulders and crossing over in the front. Wear it as a vest or hang it low off your back for a very Hollywood look.

95% Rayon Bamboo 5% Spandex Single Jersey Preshrunk