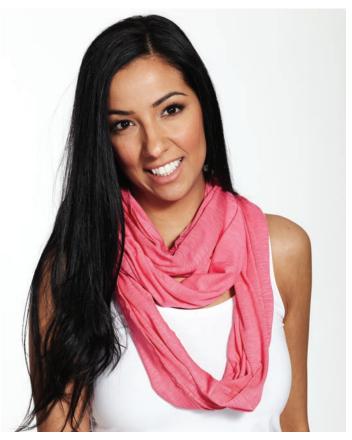

# INFINITY SCARF

Style# 106 Sheer Bamboo One Size: 21"W x 84"L

The Rage in fashion accessories. One of Oprah's favorites. With multiple ways to wear and Tie (visit "tiemyscarf.com") Wrap it twice or three times around your neck, crossing over at the bottom as you loop. You can even pull it up over your head and wear it as a "scarf/ hoodie" Wear it as a shawl, draped over your shoulders and crossing over in the front. Wear it as a vest or hang it low off your back for a very Hollywood look.

95% Rayon Bamboo 5% Spandex Single Jersey Preshrunk