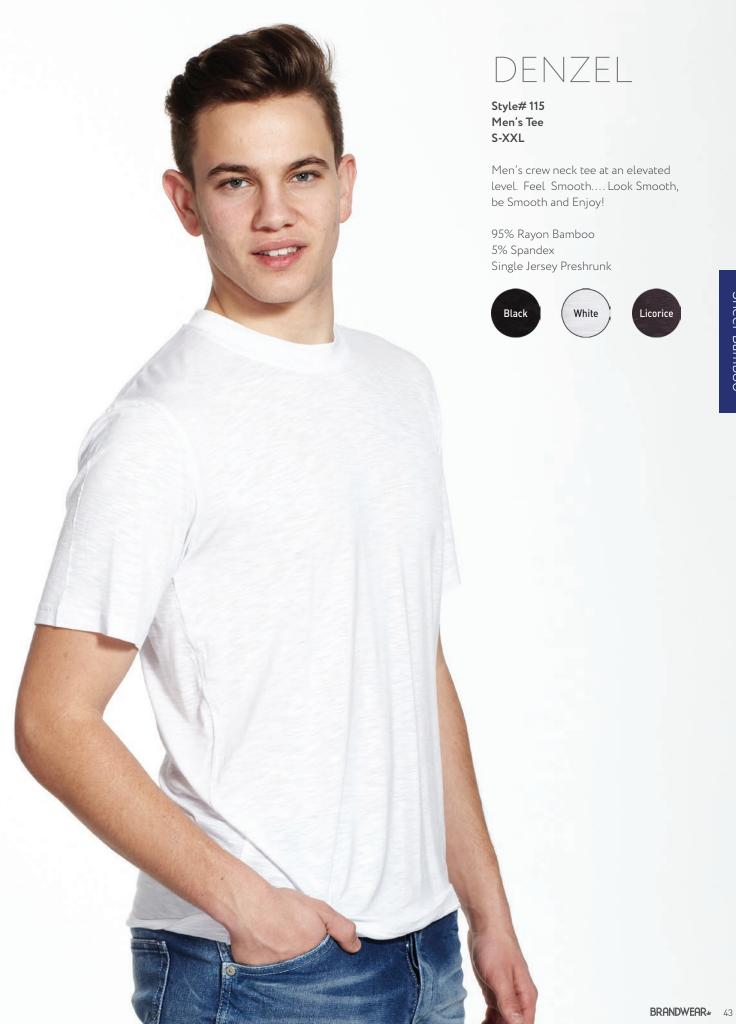

# SHEER BAMBOO

The popularity of Sheer fabrics continues to grow in Fashion, Function and in Versatility. The translucent quality of Sheer Bamboo (meaning it allows light to pass through) makes it airy and soft. Looks and keeps you cool. With all the properties of Bamboo which include being anti-microbial, wicking and anti-static. A light weight performance fabric with a lovely natural sheen. Easy care. Preshrunk, making it Washer Dryer friendly.

95% Rayon Bamboo, 5% Spandex. Single Jersey, Preshrunk.

Logoing Techniques Recommended:

Embroidery Silk Screening Heat Press

**3M** Hi-Visibility Reflective