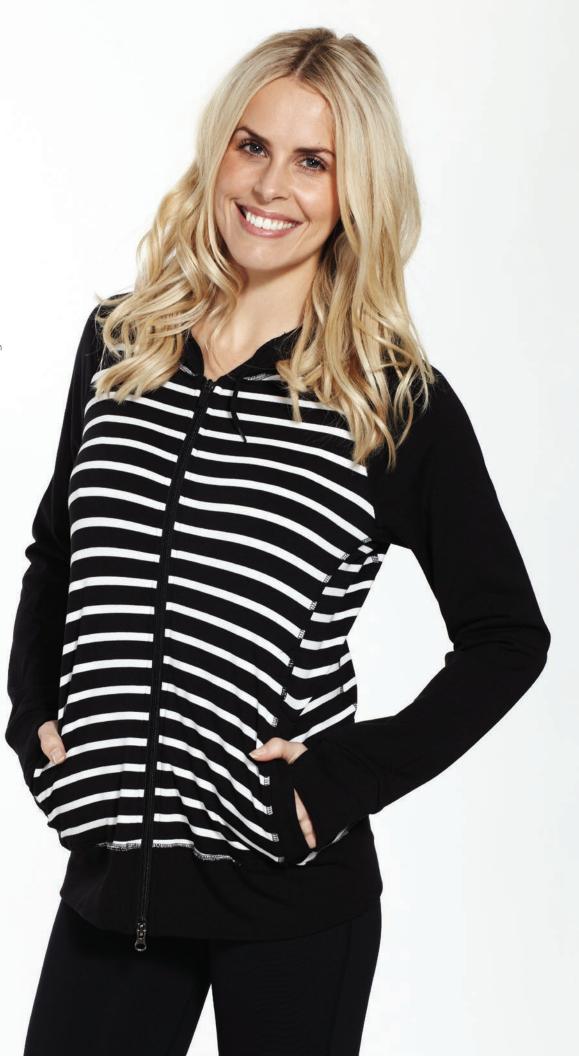

# ZARA

Style# 26 Stylized Jacket XS - XXL

Contrasting panels on both front and back make for the perfect ensemble with coordinating pants and tops along with accessorizing headbands. Subtle seams with invisible pockets. Tasteful yet distinguished. Hidden thumbholes in the cuff seam. Long body with a 2-way zipper makes for easy adjustments.

Style# 60 Women's Pocket Pant XS - XXL

Complete with zippered pocket for keys, credit cards and cash. All inseams are 34" and are flatlock stitched. The perfect cut that holds you in... in all the right places. Super strong design, just like your workouts.