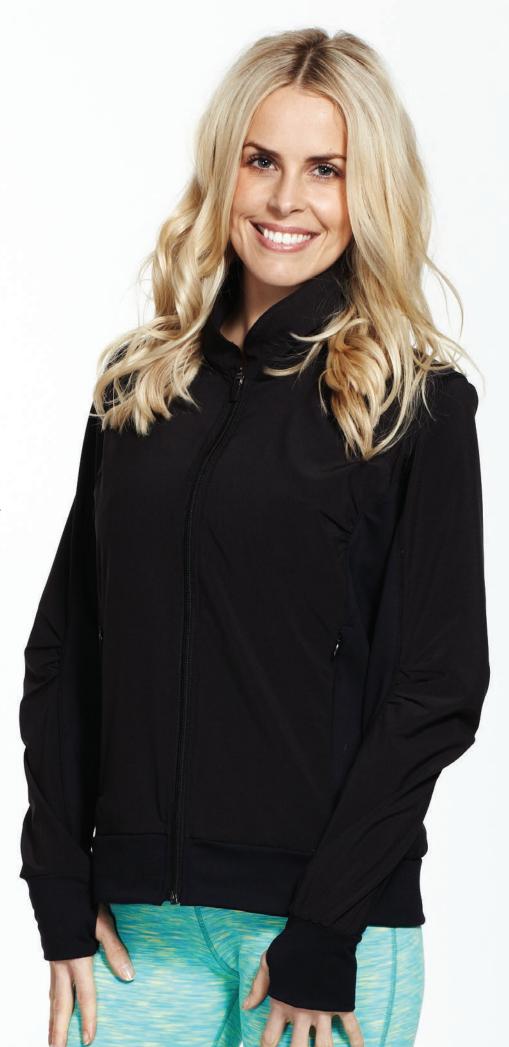

# BROOKLYN

Style# 24 Women's Mesh Insert Jacket XS - XXL

Long and lean. The perfect cut. Mesh inserts for added flexibility and breathability. Amazing workout jacket yet comfortable for day to day activities. Flatlock stitching throughout along with discrete thumbholes in sleeves.