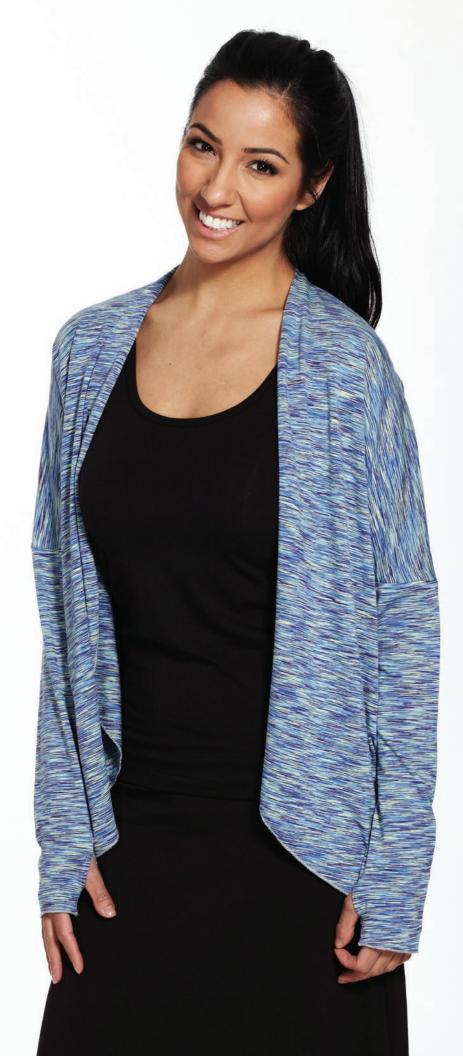

# BROOKLYN

Style# 24 Women's Mesh Insert Jacket XS - XXL

Long and lean. The perfect cut. Mesh inserts for added flexibility and breathability. Amazing workout jacket yet comfortable for day to day activities. Flatlock stitching throughout along with discrete thumbholes in sleeves.