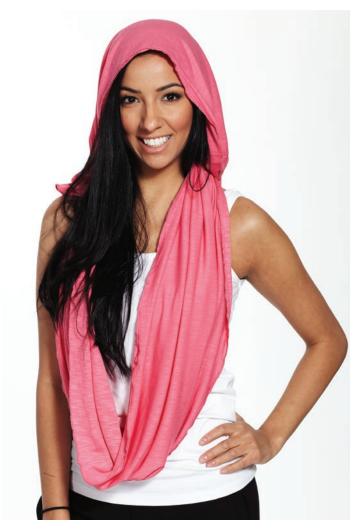

# INFINITY SCARF

Style# 106 Sheer Bamboo One Size: 21"W x 84"L

The Rage in fashion accessories. One of Oprah's favorites. With multiple ways to wear and Tie (visit "tiemyscarf.com") Wrap it twice or three times around your neck, crossing over at the bottom as you loop. You can even pull it up over your head and wear it as a "scarf/ hoodie" Wear it as a shawl, draped over your shoulders and crossing over in the front. Wear it as a vest or hang it low off your back for a very Hollywood look.

95% Rayon Bamboo 5% Spandex Single Jersey Preshrunk