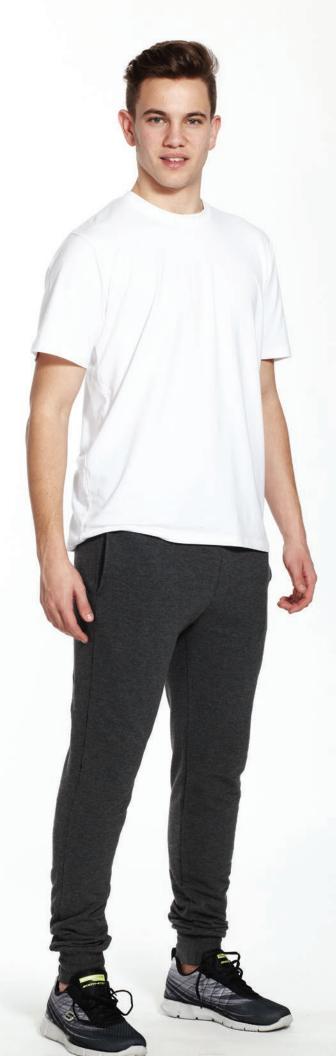

#### JACKSON

Style# 420 Men's Pant w/ Back Pocket

We took a basic sweat pant and made it a little more interesting by adding not only two deep side pockets but a large back pocket as well. Work out, or hang out or everyday. Sure to become your