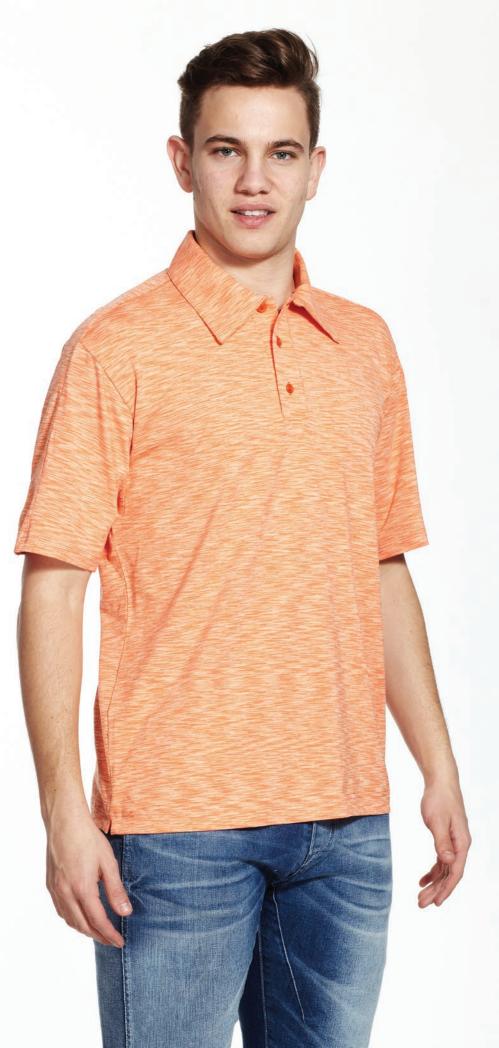

#### TOBY

Style# 107 Men's Polo S-XXL

Stay Cool even on those hot, humid summer days. Light weight, Non Clinging and breathable, this golf shirt stands apart. Enjoy all the properties of Sheer Bamboo including wicking and anti-static.