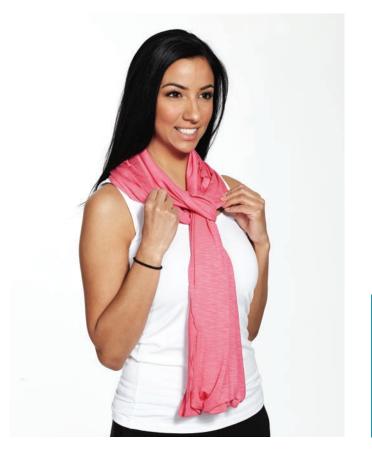

# DOUBLE UP

Style# 44 Shawl Bamboo Jersey

One Size

Print Surface: 1" Wide x ½" High

87% Nylon, 13% Spandex Jersey

Style# 94 Super Wide Headband One Size Print Surface up to 3"

Superior sweat management with wicking. Adjustable to wear wide or skinny, short or long hair. Up or down hair, the DD can be worn multiple ways. Not to mention what an instant aid to bad hair days.

87% Nylon, 13% Spandex Jersey

# INFINITY SCARF

Style# 106 Sheer Bamboo One Size: 21"W x 84"L

The Rage in fashion accessories. One of Oprah's favorites. With multiple ways to wear and Tie (visit "tiemyscarf.com") Wrap it twice or three times around your neck, crossing over at the bottom as you loop. You can even pull it up over your head and wear it as a "scarf/ hoodie" Wear it as a shawl, draped over your shoulders and crossing over in the front. Wear it as a vest or hang it low off your back for a very Hollywood look.

95% Rayon Bamboo 5% Spandex Single Jersey Preshrunk