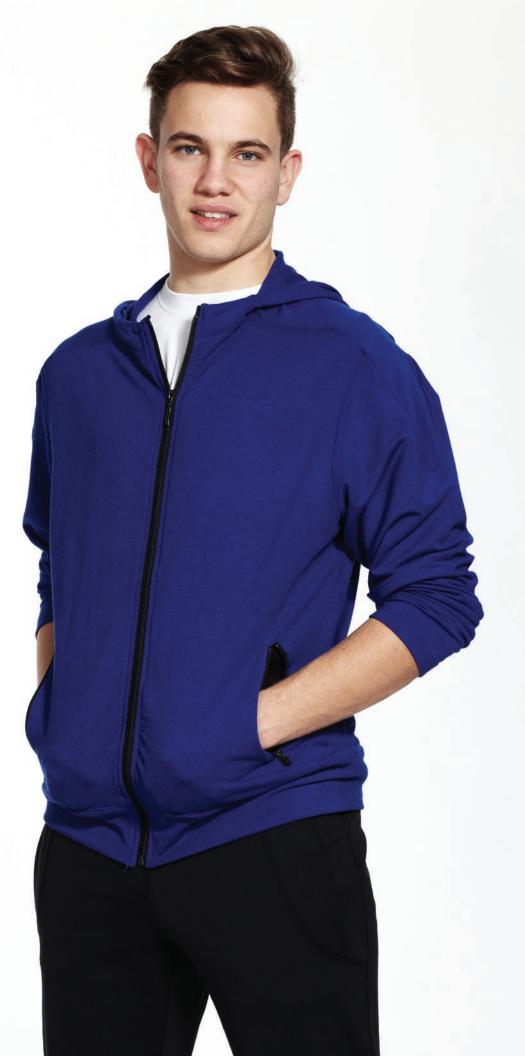

# CHANNING

Style# 56 Men's ¼ zip S-XXL

Men's  $\frac{1}{4}$  zip pullover. Easy wearing for workouts. Perfect for layering up or down. A staple for every guy.