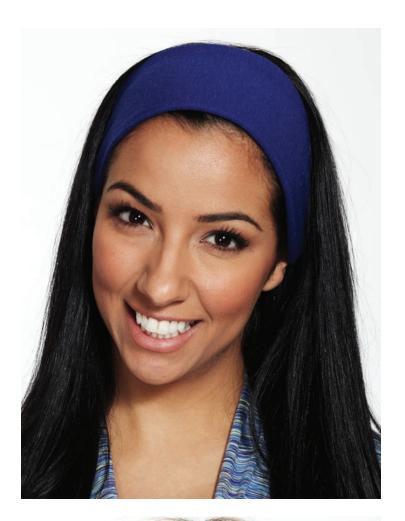

### HOLLY

Style# 44

Omega Fit Headband One Size: 1.5" High

Omega Fit Headband comes with super stretch and memory. Wear as a headband, or tie your hair back as scrunchy. Soft and easy on your hair and next to your head.

Logoing Techniques Recommended: Heat Press, 3M Hi-Visibility Reflective, Silk Screening, Embroidery.

87% Nylon, 13% Spandex Jersey