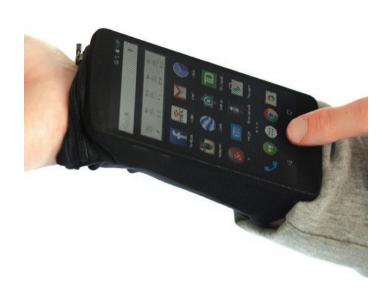

One Size

Print Surface: 3" x 3"

Dial & Dash. See through mesh allows you to dial, text and navigate on the go. Send and receive calls. Store Cash, Keys, ID and Credit Cards Securely. No need for pockets or purses. Conceal under long sleeves.