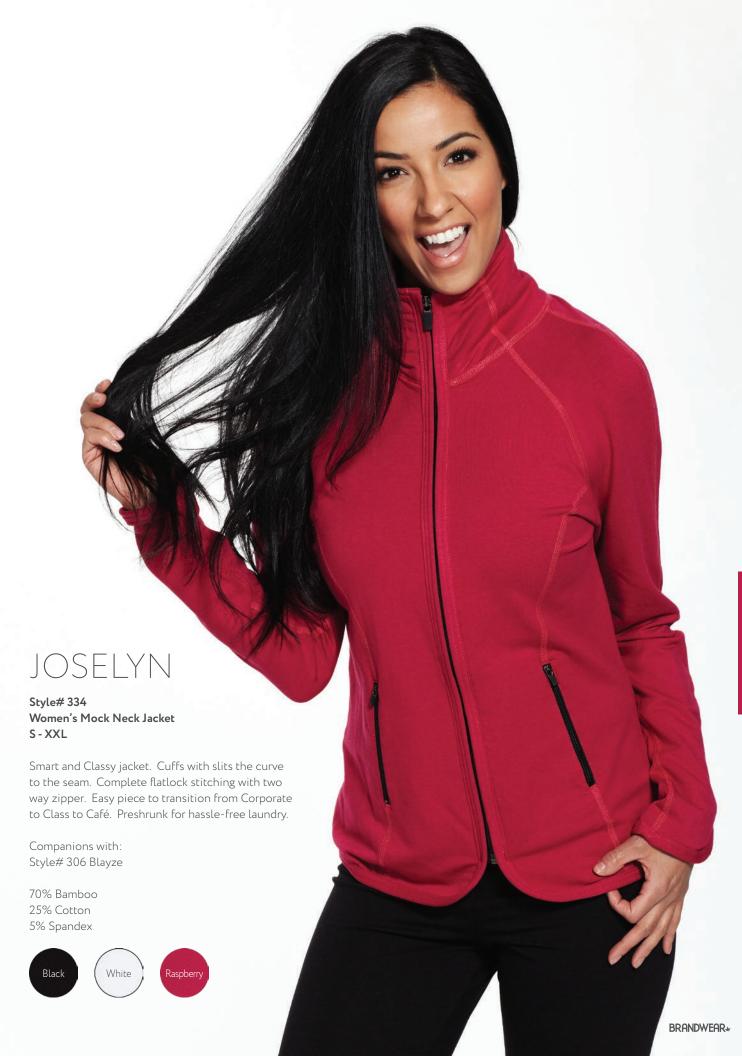

# BROOKLYN

Style# 24 Women's Mesh Insert Jacket XS - XXL

Long and lean. The perfect cut. Mesh inserts for added flexibility and breathability. Amazing workout jacket yet comfortable for day to day activities. Flatlock stitching throughout along with discrete thumbholes in sleeves.

# TORI

Style# 55 Women's Hood S - XXL

Extended length for more coverage. Longer sleeves with thumbholes for those chillier mornings. Made for motion without sacrificing style. Flattering detailed seams giving Tori a trendy silhouette.

# ZARA

Style# 26 Stylized Jacket XS - XXL

Contrasting panels on both front and back make for the perfect ensemble with coordinating pants and tops along with accessorizing headbands. Subtle seams with invisible pockets. Tasteful yet distinguished. Hidden thumbholes in the cuff seam. Long body with a 2-way zipper makes for easy adjustments.