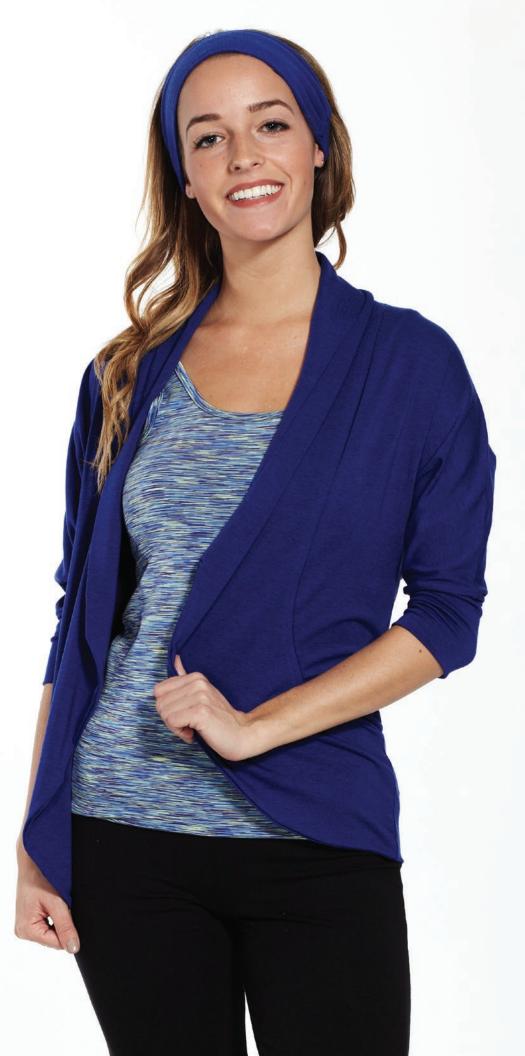

# ZARA

Style# 26 Stylized Jacket XS - XXL

Contrasting panels on both front and back make for the perfect ensemble with coordinating pants and tops along with accessorizing headbands. Subtle seams with invisible pockets. Tasteful yet distinguished. Hidden thumbholes in the cuff seam. Long body with a 2-way zipper makes for easy adjustments.