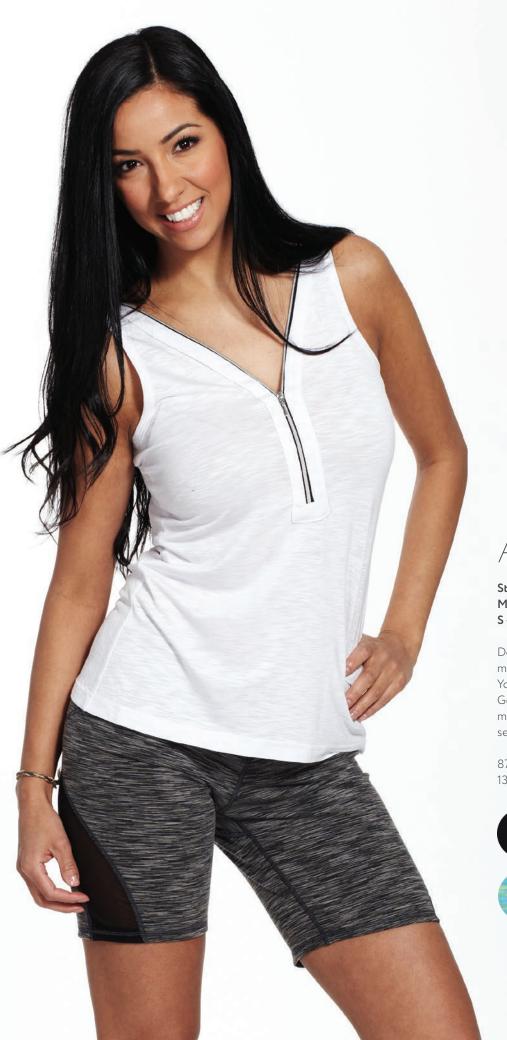

Style# 60 Women's Pocket Pant XS - XXL

Complete with zippered pocket for keys, credit cards and cash. All inseams are 34" and are flatlock stitched. The perfect cut that holds you in... in all the right places. Super strong design, just like your workouts.