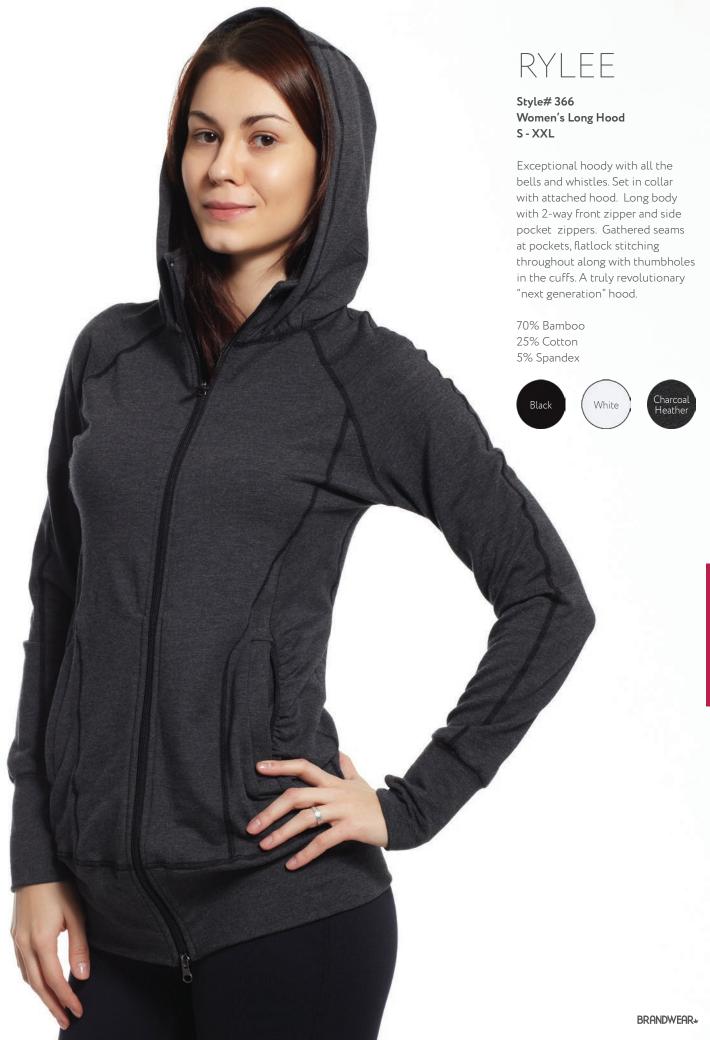

#### CASSIDY

Style# 364 Women's Hood S - XXL

Introducing a striped version of the classic women's hoodie. Upgraded with set- in pockets, double lined hood and thumb holes in the cuffs. Super soft with all the properties of bamboo that never wash out.