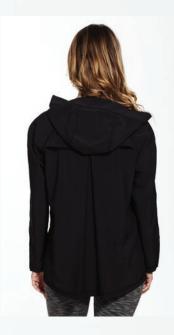

# BROOKLYN

Style# 24 Women's Mesh Insert Jacket XS - XXL

Long and lean. The perfect cut. Mesh inserts for added flexibility and breathability. Amazing workout jacket yet comfortable for day to day activities. Flatlock stitching throughout along with discrete thumbholes in sleeves.