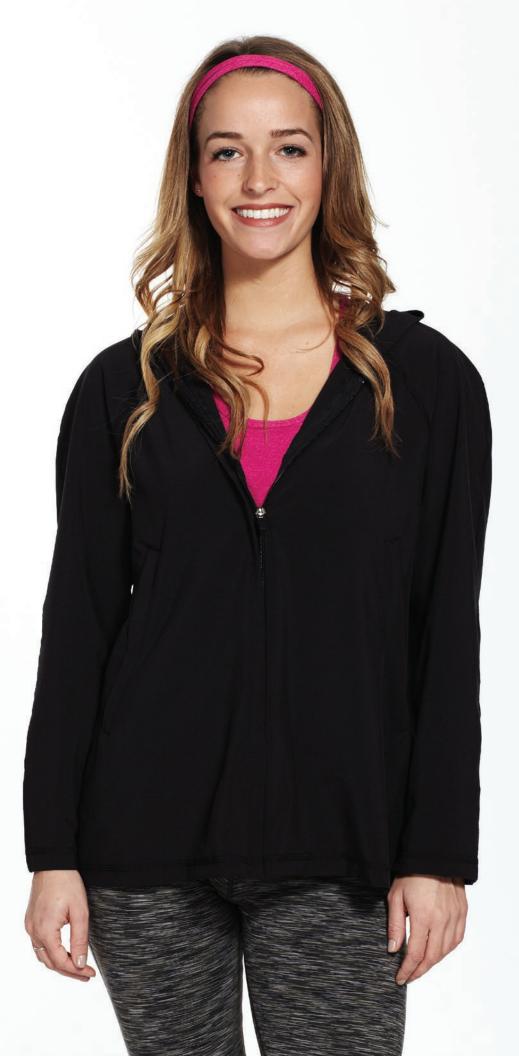

# BROOKLYN

Style# 24 Women's Mesh Insert Jacket XS - XXL

Long and lean. The perfect cut. Mesh inserts for added flexibility and breathability. Amazing workout jacket yet comfortable for day to day activities. Flatlock stitching throughout along with discrete thumbholes in sleeves.