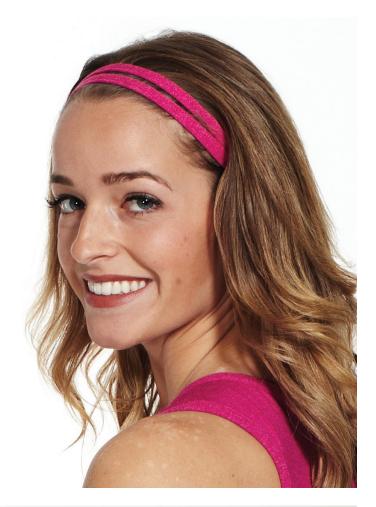

### HOLLY

Style# 44

Omega Fit Headband One Size: 1.5" High

Omega Fit Headband comes with super stretch and memory. Wear as a headband, or tie your hair back as scrunchy. Soft and easy on your hair and next to your head.

Logoing Techniques Recommended: Heat Press, 3M Hi-Visibility Reflective, Silk Screening, Embroidery.

87% Nylon, 13% Spandex Jersey