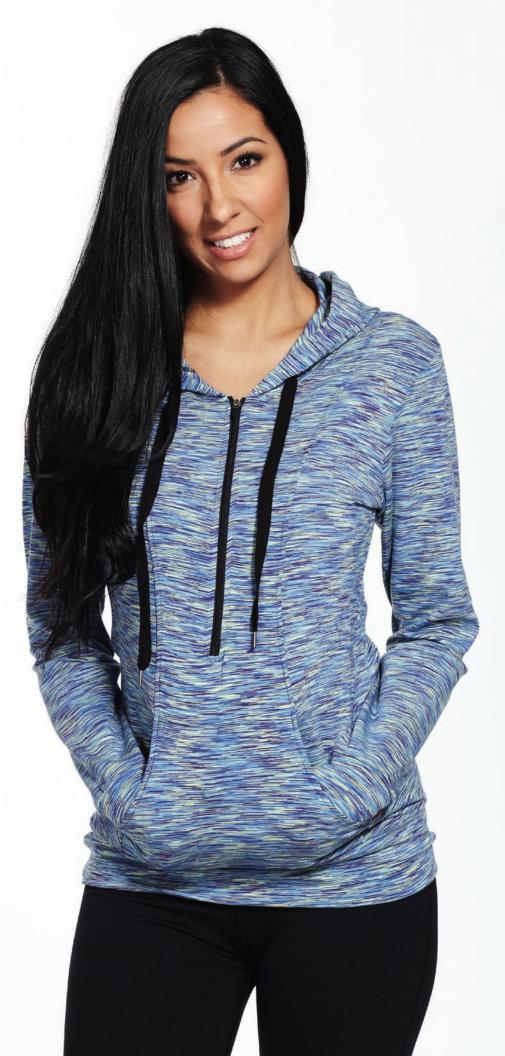

# BROOKLYN

Style# 24 Women's Mesh Insert Jacket XS - XXL

Long and lean. The perfect cut. Mesh inserts for added flexibility and breathability. Amazing workout jacket yet comfortable for day to day activities. Flatlock stitching throughout along with discrete thumbholes in sleeves.