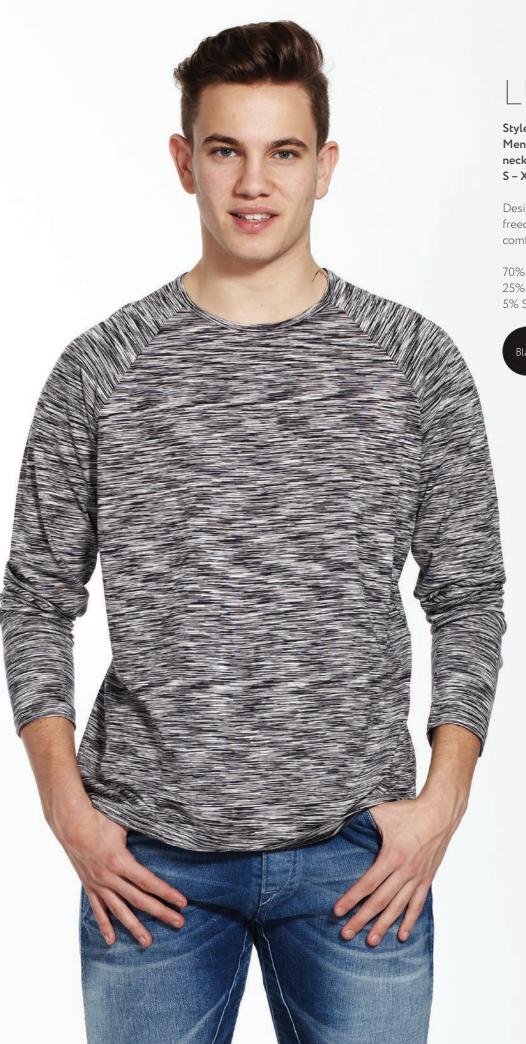

# NANDINA

Style# 295 3/4 Raglan Sleeve S - XXL

Wider neck, longer body, raglan three quarter sleeve is a favorite. Layer it up or not- you decide.