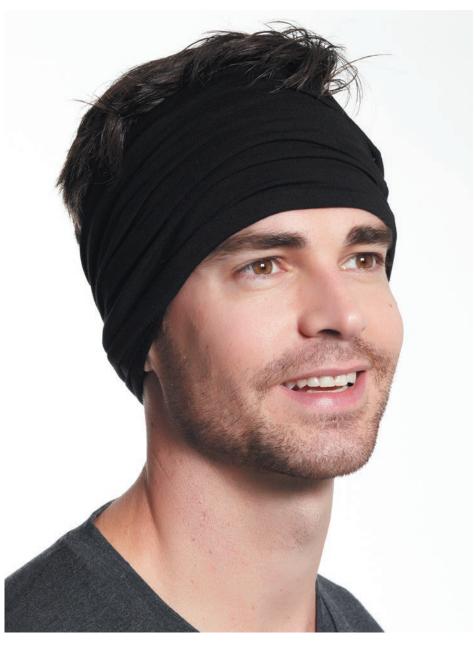

# DOUBLE UP

Style# 44 Shawl Bamboo Jersey

One Size

Print Surface: 1" Wide x ½" High

87% Nylon, 13% Spandex Jersey

Style# 94 Super Wide Headband One Size Print Surface up to 3"

Superior sweat management with wicking. Adjustable to wear wide or skinny, short or long hair. Up or down hair, the DD can be worn multiple ways. Not to mention what an instant aid to bad hair days.

Wider at the front with a narrower band at the back. Perfect for protecting your ears and forehead from cold and abrasion. OR, forget about practicality, just go for the look.

87% Nylon 13% Spandex Jersey