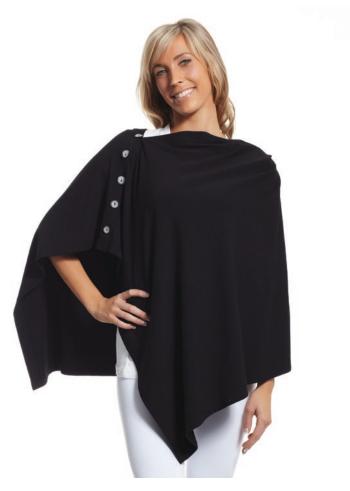

#### EMMA

**Style# 360 Bamboo French Terry** Convertible Wrap One Size

So many different ways to wear this Convertible Wrap. The beautiful European buttons allow the versatility of a button up shawl either in the front or off the shoulders as well as a scarf around your neck or over your hair for that "Jackie" look. You'll have lots of fun with this one. Let your imagination run wild.