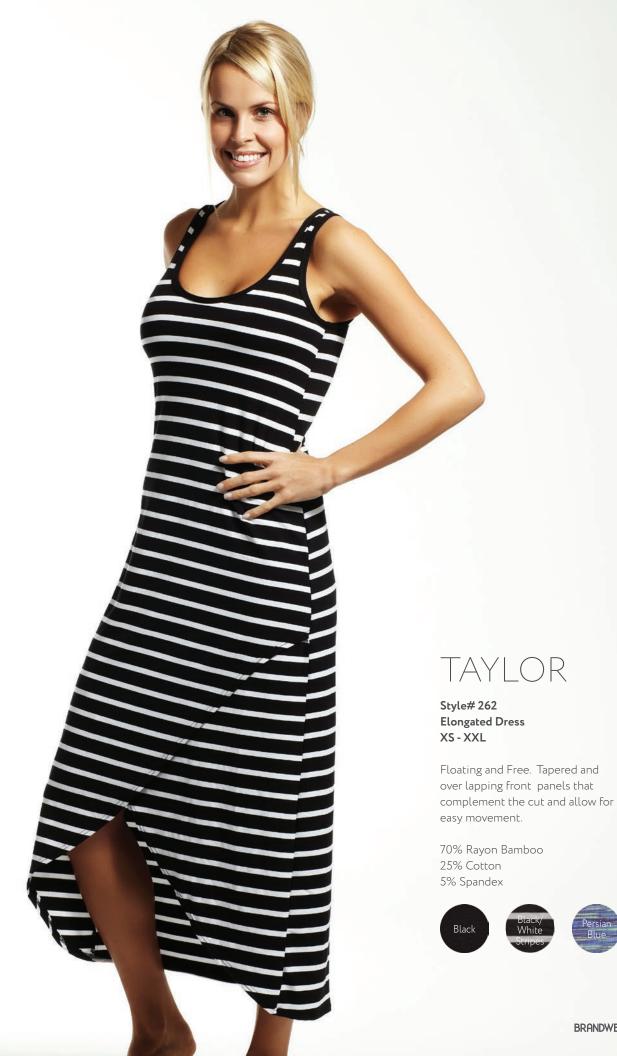

# RIKKI

Style# 36 Capri with Mesh vents XS – XXL

Capri with inserted mesh for more breathability and flexibility.
Look Hot, Stay Cool.