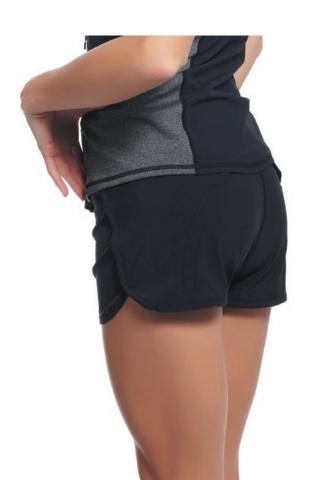

Style# 60 Women's Pocket Pant XS - XXL

Complete with zippered pocket for keys, credit cards and cash. All inseams are 34" and are flatlock stitched. The perfect cut that holds you in... in all the right places. Super strong design, just like your workouts.