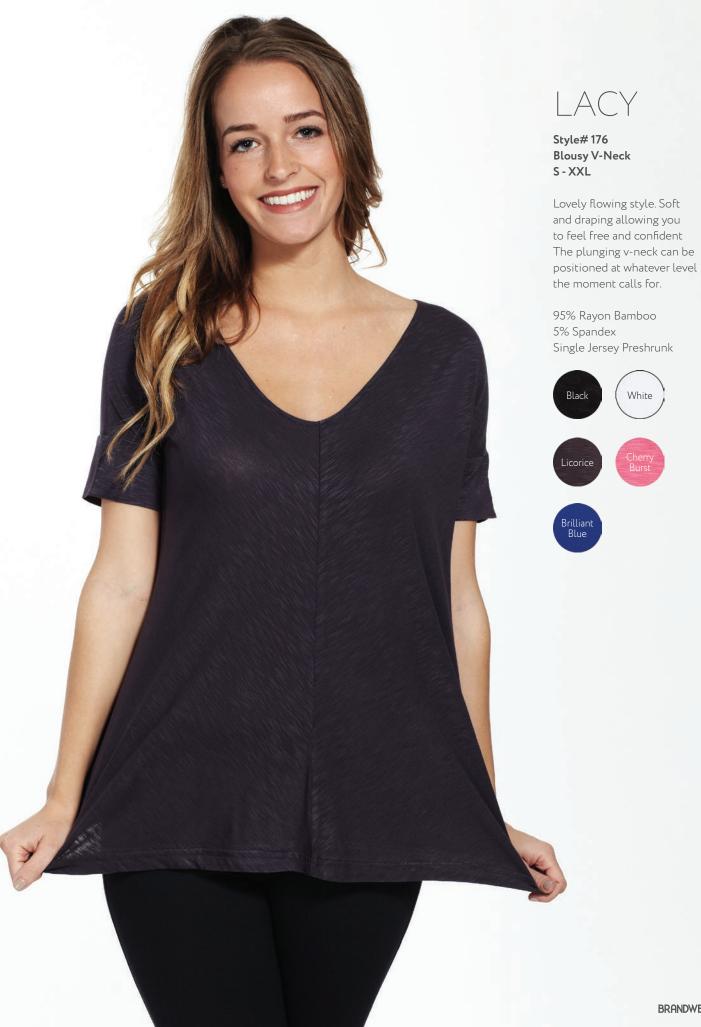

# LYDIA

Style# 119 Women's Pleated Tank Top S – XXL

This gracefully gathered tank top will be a "first to pack" when travelling to warm destinations or outdoor summer events.

95% Rayon Bamboo 5% Spandex Single Jersey Preshrunk

DESTINEE

Style# 172 Reversible Zip Tank S - XXL

Silver metallic zipper that runs as high or low as you choose. Reversible cut. Wear the zipper to the front or the back. So versatile... you control the look.

95% Rayon Bamboo 5% Spandex Single Jersey Preshrunk