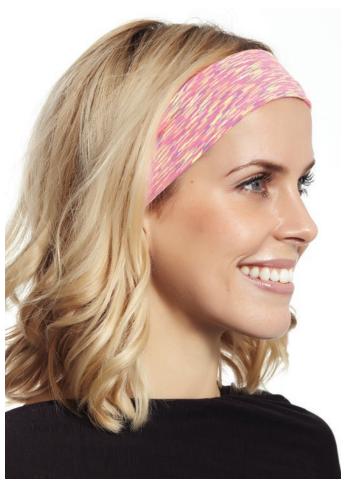

# DOUBLE UP

Style# 44 Shawl Bamboo Jersey

One Size

Print Surface: 1" Wide x ½" High

87% Nylon, 13% Spandex Jersey

Style# 94 Super Wide Headband One Size Print Surface up to 3"

Superior sweat management with wicking. Adjustable to wear wide or skinny, short or long hair. Up or down hair, the DD can be worn multiple ways. Not to mention what an instant aid to bad hair days.

87% Nylon, 13% Spandex Jersey