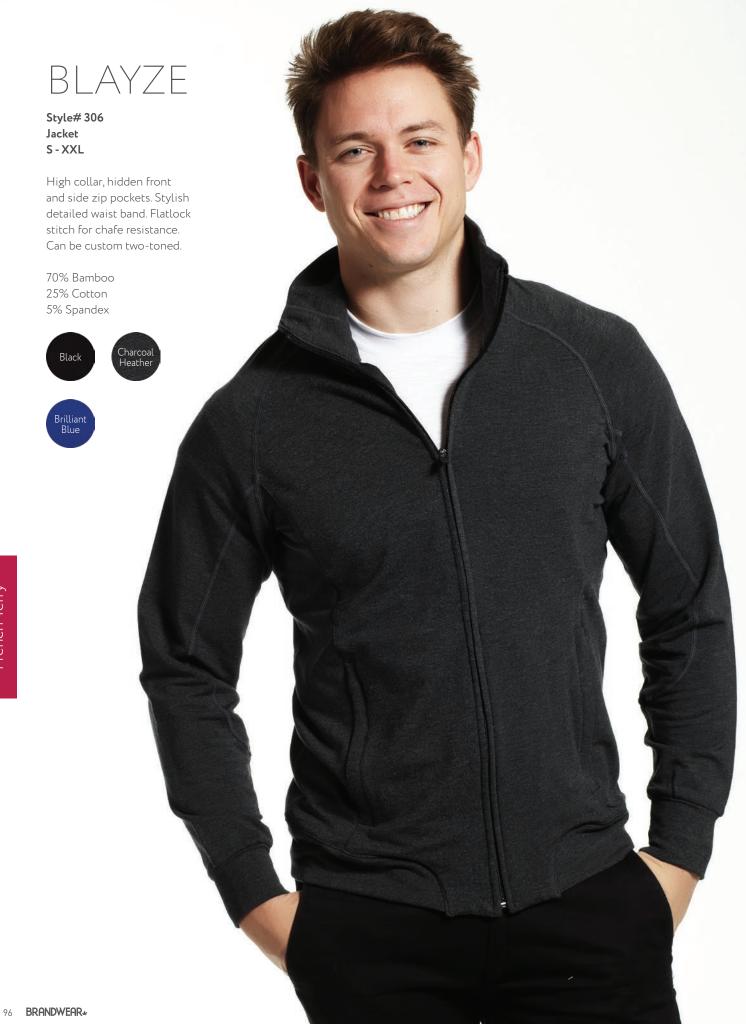

#### ANTON

Style# 331 Men's panel ¼ zip S-XXL

Remarkably soft. A lightweight wardrobe staple. Versatile enough to wear year round. Contrast chest panel to insert logos.