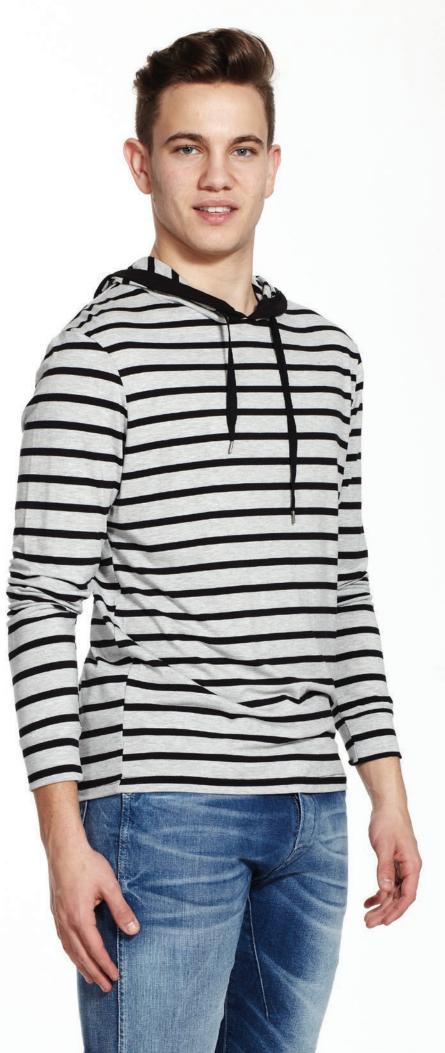

# OMEGA FIT

### "NOT JUST A GOOD FIT.. OMEGA-FIT"

Omega by definition means "the Ultimate". Omega Fit is one of the highest quality fabrics used in the marketplace for active wear today. The nylon used in Omega-Fit is made to feel silky and smooth...a second skin so you can breath and bend. With a high percentage of Spandex that is engineered into the fabric, your garments will keep their shape forever. You can stretch without stretching your clothes. Omega-Fit features breathability, making it faster drying than cotton. It's flexible, resilient and supple so your clothes won't fade, wrinkle, snag or pill. The ideal choice for Active Sportswear including dance, yoga, running, cycling, gymnastics or everyday casual wear.

87% Nylon, 13% Spandex Jersey