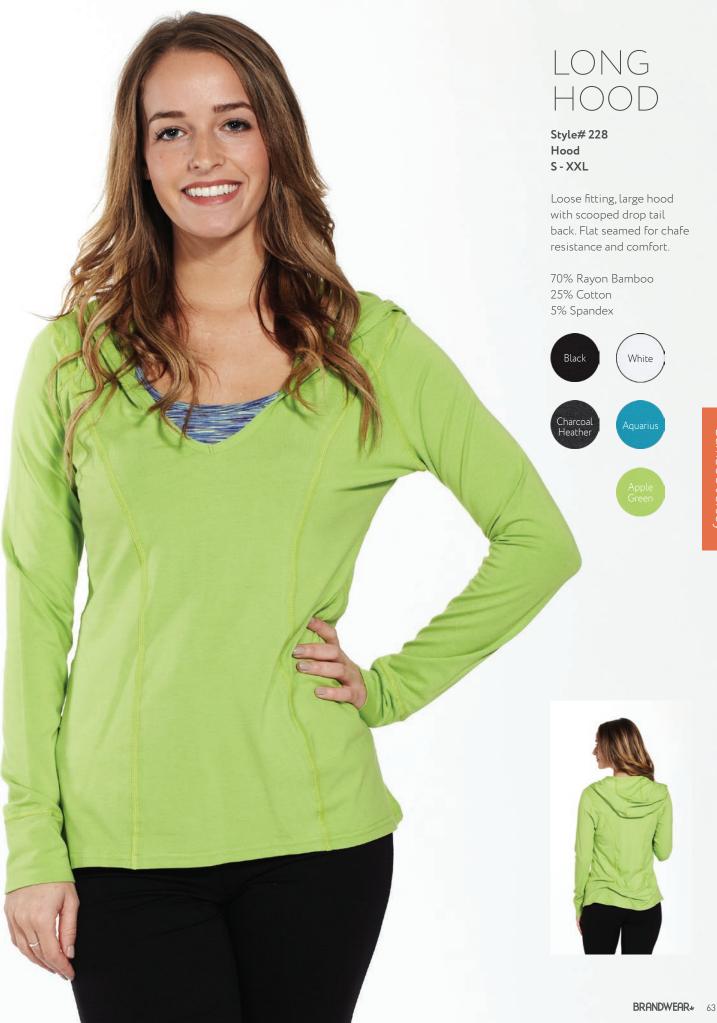

### BELLE

Style# 227 Women's Gathered Racer Back Tank Top S-XXL

Striking racer back tank top with contrasting panels in front and back that complement the design and structure. Gathered seams at the back where it narrows add to the appeal.