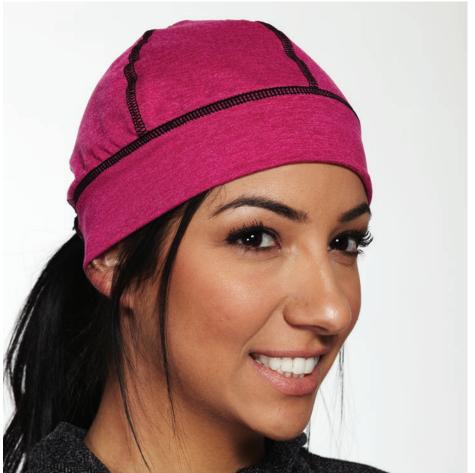

# CHASE

Style# 90 Running Cap Supplex Toque One Size

Running hat with flatlock stitching for ultimate comfort. Keep your ears warm and heat in on those chilly days. Good for under helmets.

87% Nylon 13% Spandex Jersey

### MIA

Style# 91 Women's Running Cap Ponytail Supplex Toque One Size

Still look feminine, even with your toque on. Flatlock stitching to enhance your performance and keep you snug.

87% Nylon 13% Spandex Jersey