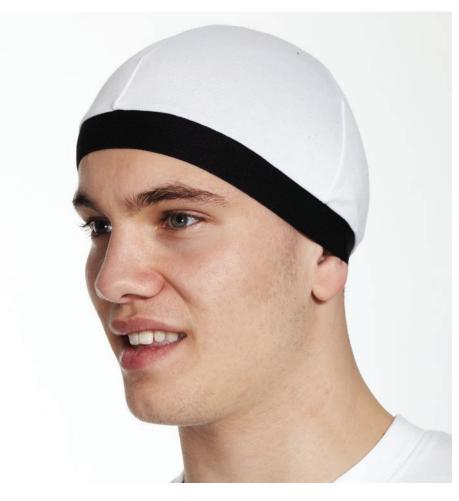

### SKULLY

Style# 298 Skull cap One Size Print Surface On Rubber Grip Elastic Headband: .75" Print surface on cap: 2"

A combination of bamboo jersey that provides all the technical properties as well as being thermal regulating along with No-Slip Grip elastic. A great combination to wear on its own, running or working out as well as under a helmet.

70% Rayon Bamboo 25% Cotton 5% Spandex