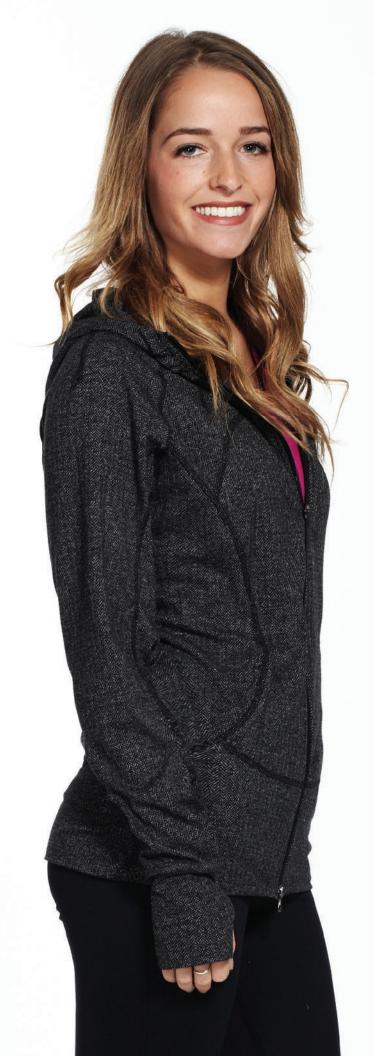

# TORI

Style# 55 Women's Hood S - XXL

Extended length for more coverage. Longer sleeves with thumbholes for those chillier mornings. Made for motion without sacrificing style. Flattering detailed seams giving Tori a trendy silhouette.