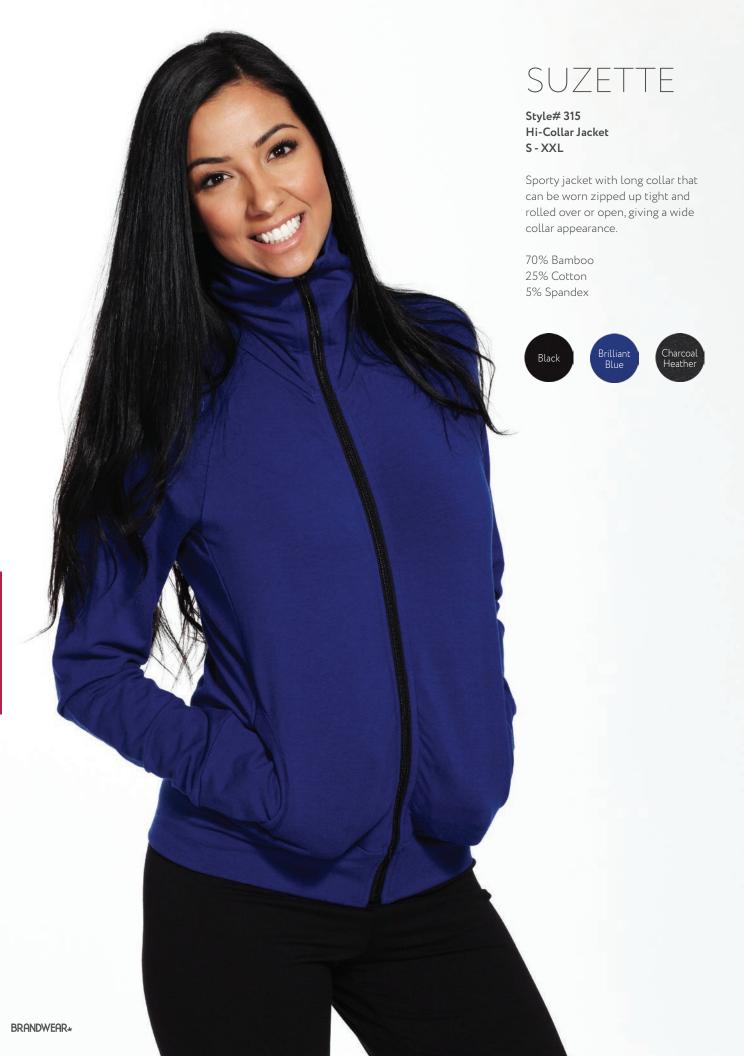

# BROOKLYN

Style# 24 Women's Mesh Insert Jacket XS - XXL

Long and lean. The perfect cut. Mesh inserts for added flexibility and breathability. Amazing workout jacket yet comfortable for day to day activities. Flatlock stitching throughout along with discrete thumbholes in sleeves.

# TORI

Style# 55 Women's Hood S - XXL

Extended length for more coverage. Longer sleeves with thumbholes for those chillier mornings. Made for motion without sacrificing style. Flattering detailed seams giving Tori a trendy silhouette.

# ZARA

Style# 26 Stylized Jacket XS - XXL

Contrasting panels on both front and back make for the perfect ensemble with coordinating pants and tops along with accessorizing headbands. Subtle seams with invisible pockets. Tasteful yet distinguished. Hidden thumbholes in the cuff seam. Long body with a 2-way zipper makes for easy adjustments.