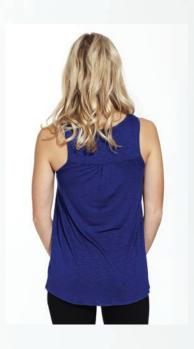

# BREE

Style# 13 Women's Racer Back XS - XXL

Long Tank top with built in bra. Flattering lines with flatlock stitching. Great first layer piece to pair with any of the Omega Fit bottoms and jackets.

87% Nylon, 13% Spandex Jersey