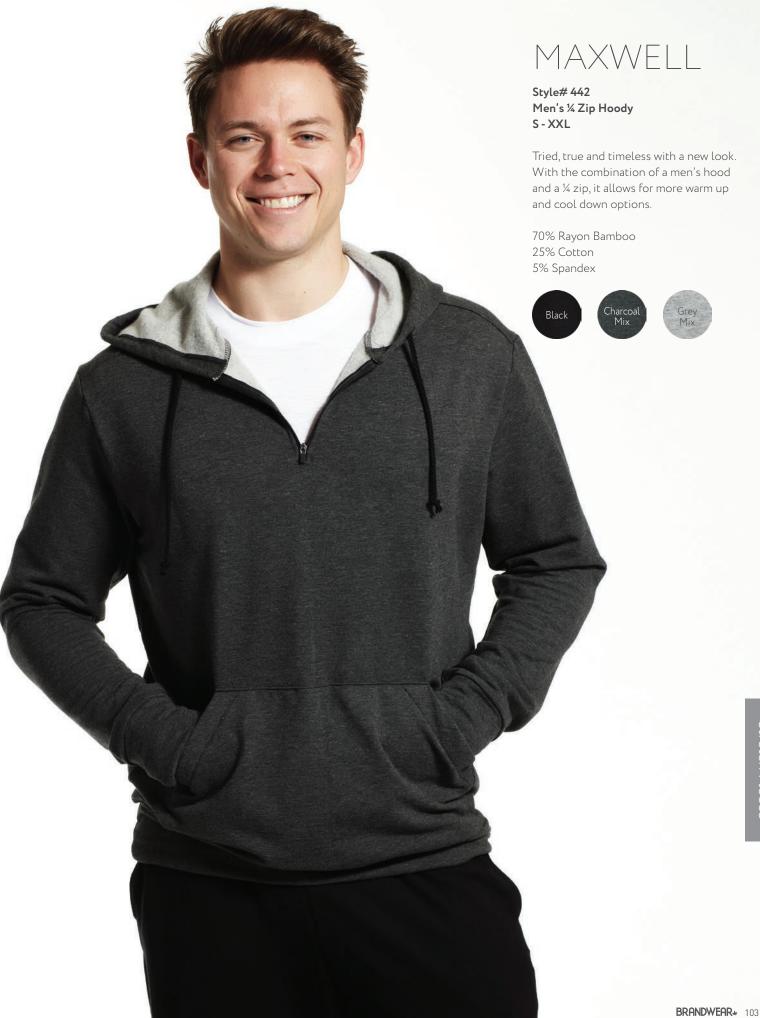

#### CHANDLER

Style# 443 Men's Full Zip Hoody S-XXL

Full zip version of the Classic pullover. Throw in bamboo with the addition of the exposed natural metal zips. Most comfortable hoody ever!

#### VANDEN

Style# 421 Men's Cuff Pant S-XXL

Train against the chill in comfort and style. Cuffed ankles, elasticated waistband with inner drawcord and two side seam pockets.