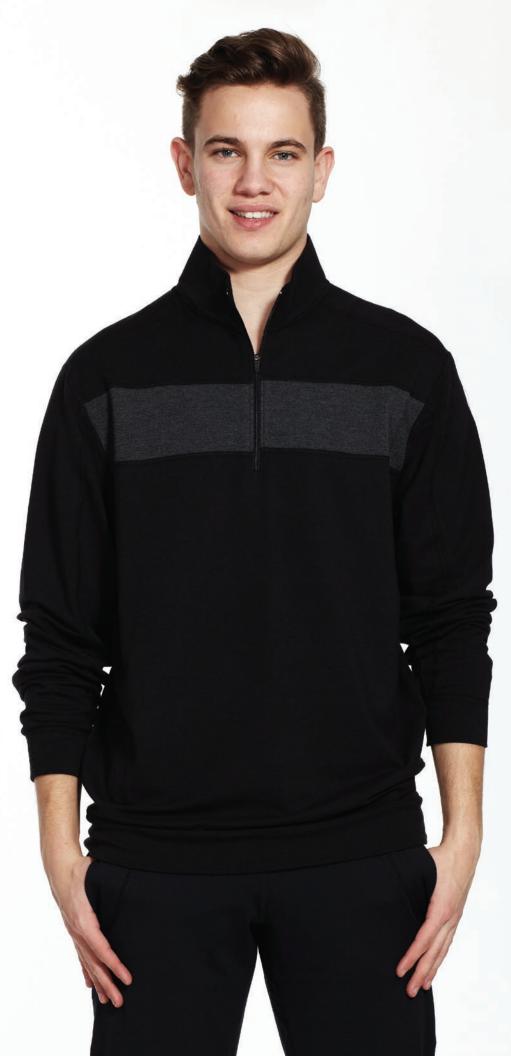

#### ANTON

Style# 331 Men's panel ¼ zip S-XXL

Remarkably soft. A lightweight wardrobe staple. Versatile enough to wear year round. Contrast chest panel to insert logos.