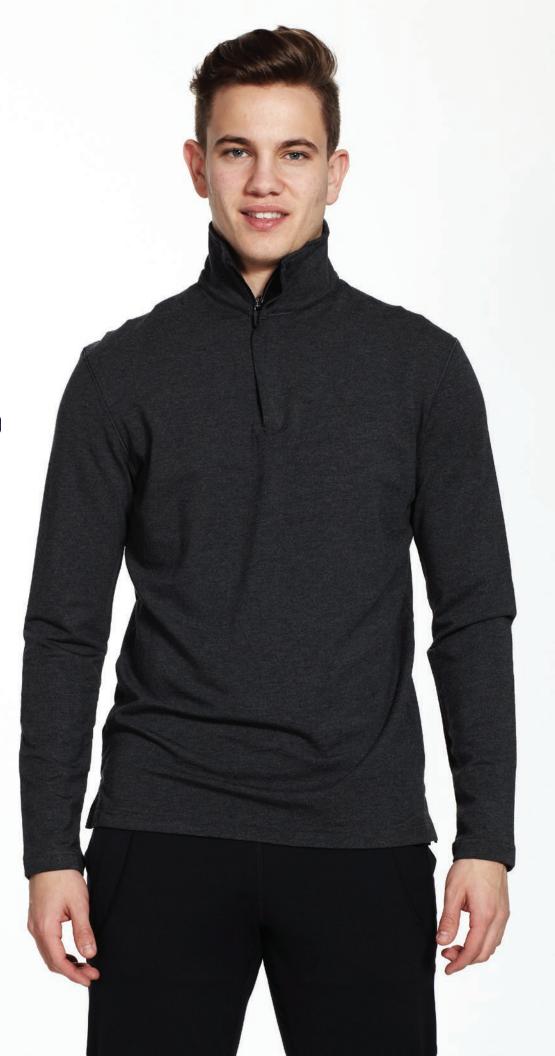

# CHANNING

Style# 56 Men's ¼ zip S-XXL

Men's  $\frac{1}{4}$  zip pullover. Easy wearing for workouts. Perfect for layering up or down. A staple for every guy.