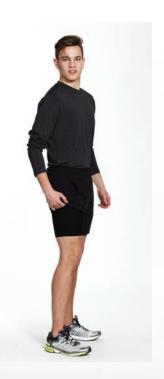

# CHANNING

Style# 56 Men's ¼ zip S-XXL

Men's  $\frac{1}{4}$  zip pullover. Easy wearing for workouts. Perfect for layering up or down. A staple for every guy.