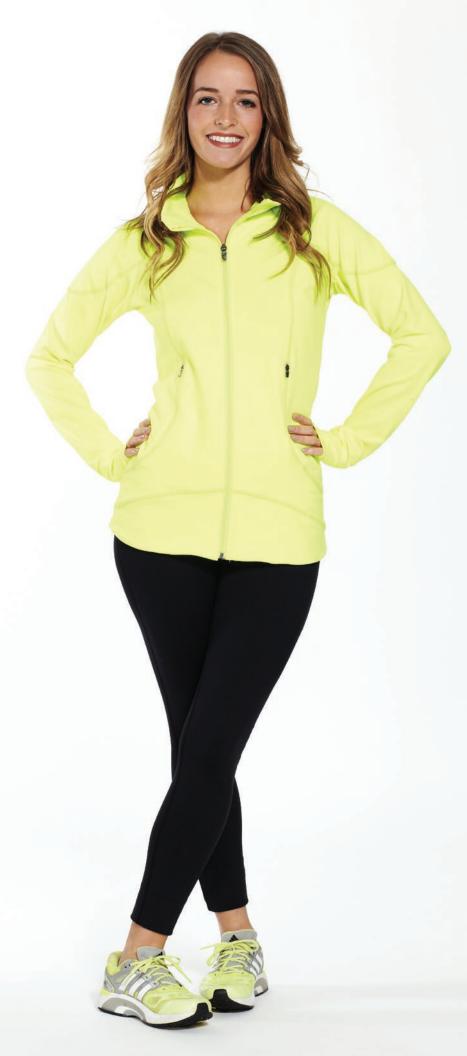

# BROOKLYN

Style# 24 Women's Mesh Insert Jacket XS - XXL

Long and lean. The perfect cut. Mesh inserts for added flexibility and breathability. Amazing workout jacket yet comfortable for day to day activities. Flatlock stitching throughout along with discrete thumbholes in sleeves.