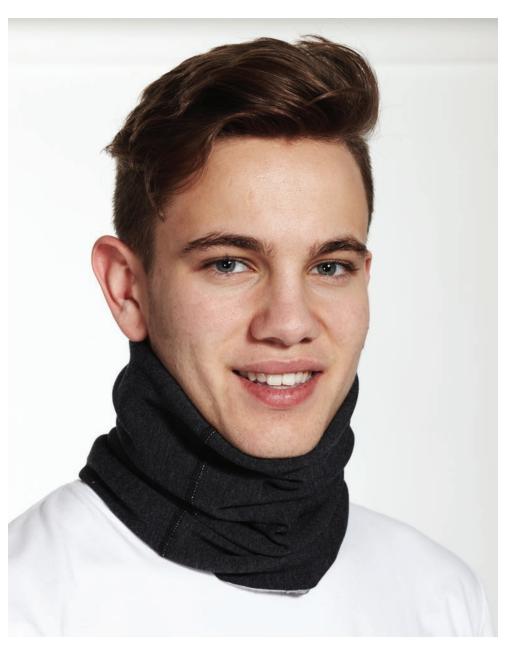

### FLEECE BUFFEE

Style #497 Bamboo Fleece Buffee Multi Functional Size: 20" x 20"

So soft, so stretchable, so warm and cozy. Made for extreme temperatures. Wear as a Face Mask, Beanie, Balaclava or Neckerchief