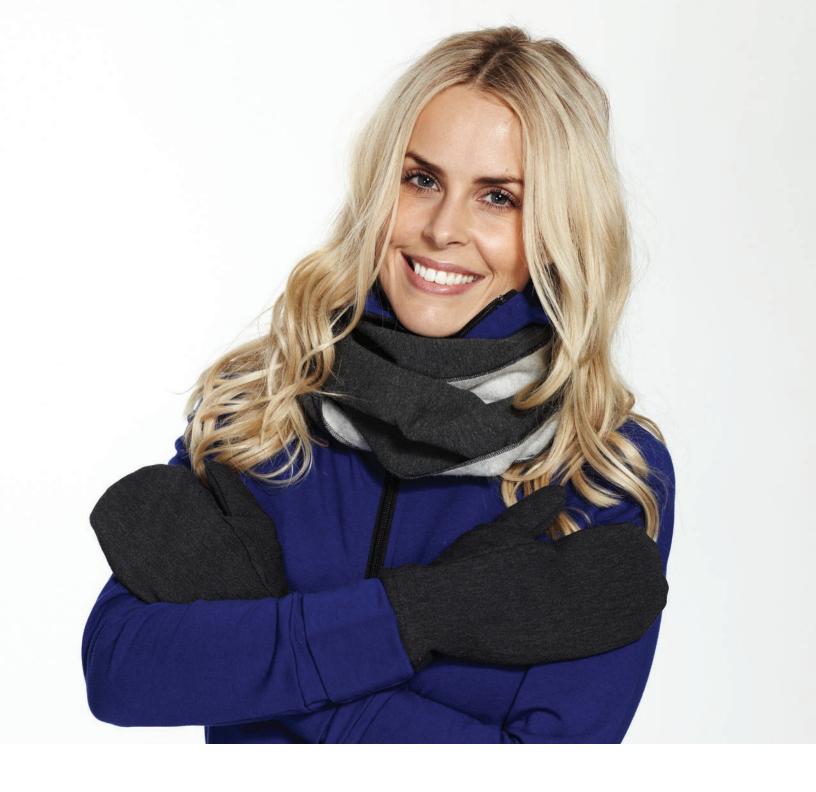

#### FLEECE SCARF

Style #494 One Size: 7.5" x 80"

This Unisex, versatile oblong scarf is certain to keep you comfy and warm. So many ways to tie. Narrow serged stitching to finish the edge.

#### FLEECE MITTENS

Style #492 S/M, L/XL

Wear as a cozy "chilly day" mitten or use as a mitt liner that has never felt so soft. Whatever the choice, you will love the feel of these mittens next to your skin.