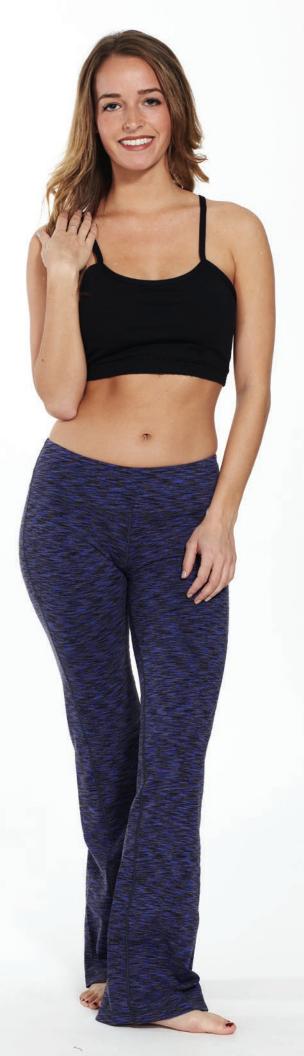

# VIVIAN

Style# 66 Women's Pant XS-XXL

Slightly flared leg with flatlock seams. Very flattering to complement any shape and energize. Casual comfort for whatever your day brings.