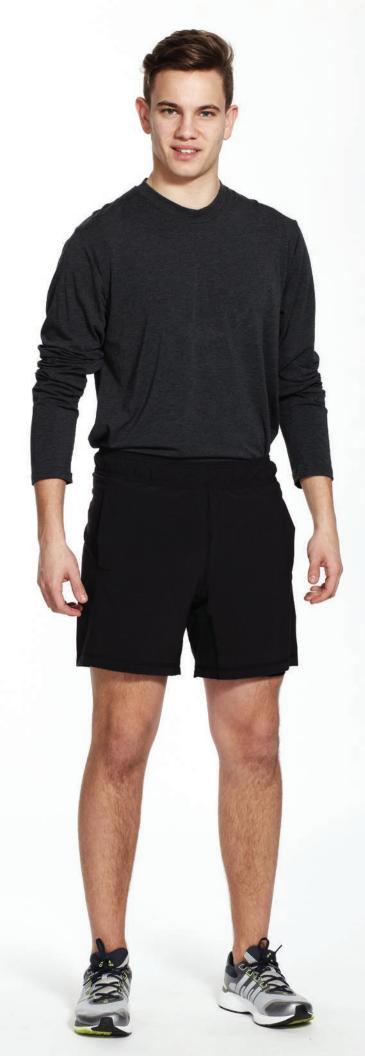

# CHANNING

Style# 56 Men's ¼ zip S-XXL

Men's  $\frac{1}{4}$  zip pullover. Easy wearing for workouts. Perfect for layering up or down. A staple for every guy.