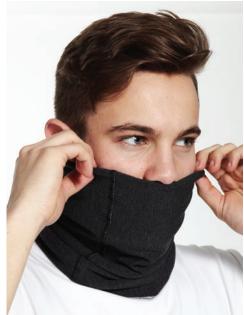

### FLEECE BUFFEE

Style #497 Bamboo Fleece Buffee Multi Functional Size: 20" x 20"

So soft, so stretchable, so warm and cozy. Made for extreme temperatures. Wear as a Face Mask, Beanie, Balaclava or Neckerchief