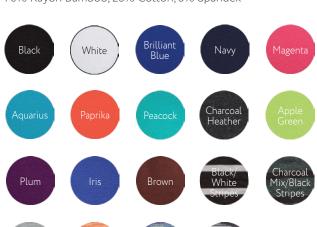

. Up or down hair, the DD can be worn multiple ways. Not to mention what an instant aid to bad hair days.

87% Nylon, 13% Spandex Jersey

















### HOLLY

Style# 44

Omega Fit Headband One Size: 1.5" High

Omega Fit Headband comes with super stretch and memory. Wear as a headband, or tie your hair back as scrunchy. Soft and easy on your hair and next to your head.

Logoing Techniques Recommended: Heat Press, 3M Hi-Visibility Reflective, Silk Screening, Embroidery.

87% Nylon, 13% Spandex Jersey



# JULES

Style# 204 Headband Bamboo Jersey One Size: 1.5" High

Great for your workouts or just keeping your hair back. Soft and comfortable.

Logoing Techniques Recommended: Heat Press, 3M Hi-Visibility Reflective, Silk Screening, Embroidery.

70% Rayon Bamboo, 25% Cotton, 5% Spandex











Style# 304 **Headband Bamboo French Terry** One Size

Print surface: 6" Wide x 2.5" High

Great for your workouts, under helmets or just keeping your hair back. Soft and comfortable.

Logoing Techniques Recommended: Heat Press, 3M Hi-Visibility Reflective, Silkscreening & Embroidery.

70% Bamboo 25% Cotton 5% Spandex



















Style# 43 Omega Fit Wide Headband

One Size

Print Surface: 7" Wide x 2" High

Wider at the front with a narrower band at the back. Perfect for protecting your ears and forehead from cold and abrasion. OR, forget about practicality, just go for the look.

87% Nylon 13% Spandex Jersey

















### ELAINE

Style# 42 Rubber Grip Elastic Headband One Size: 28 mm High - just Over 1" Print Surface: .75"

Guaranteed not to budge, no matter. No-Sli