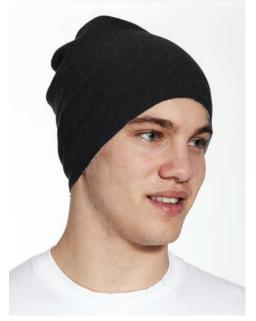

### FLEECE BUFFEE

Style #497 Bamboo Fleece Buffee Multi Functional Size: 20" x 20"

So soft, so stretchable, so warm and cozy. Made for extreme temperatures. Wear as a Face Mask, Beanie, Balaclava or Neckerchief