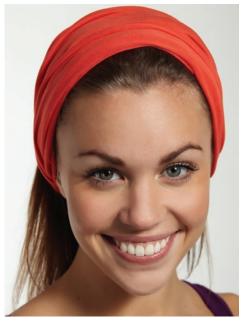

### HOLLY

Style# 44

Omega Fit Headband One Size: 1.5" High

Omega Fit Headband comes with super stretch and memory. Wear as a headband, or tie your hair back as scrunchy. Soft and easy on your hair and next to your head.