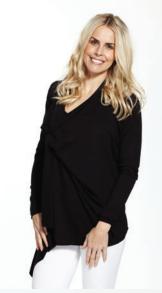

# ZARA

Style# 26 Stylized Jacket XS - XXL

Contrasting panels on both front and back make for the perfect ensemble with coordinating pants and tops along with accessorizing headbands. Subtle seams with invisible pockets. Tasteful yet distinguished. Hidden thumbholes in the cuff seam. Long body with a 2-way zipper makes for easy adjustments.