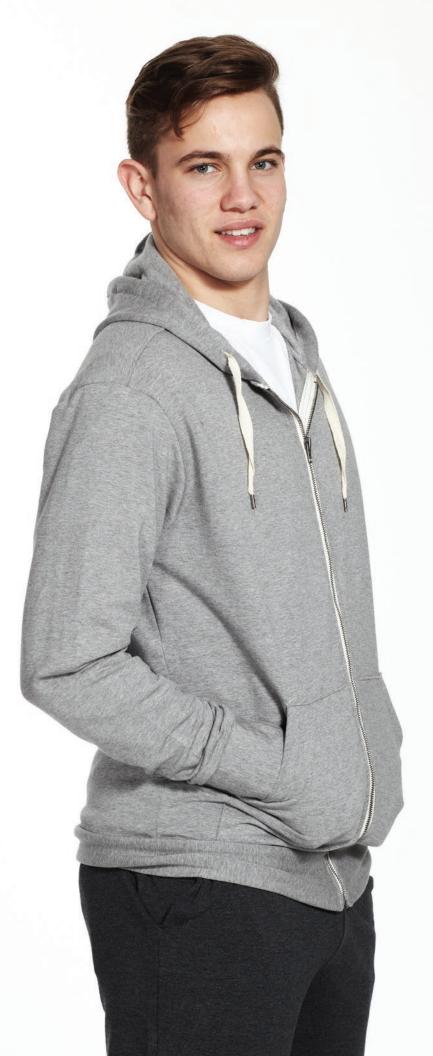

#### CHANDLER

Style# 443 Men's Full Zip Hoody S-XXL

Full zip version of the Classic pullover. Throw in bamboo with the addition of the exposed natural metal zips. Most comfortable hoody ever!

#### VANDEN

Style# 421 Men's Cuff Pant S-XXL

Train against the chill in comfort and style. Cuffed ankles, elasticated waistband with inner drawcord and two side seam pockets.