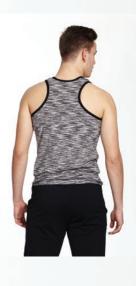

# BREE

Style# 13 Women's Racer Back XS - XXL

Long Tank top with built in bra. Flattering lines with flatlock stitching. Great first layer piece to pair with any of the Omega Fit bottoms and jackets.

87% Nylon, 13% Spandex Jersey