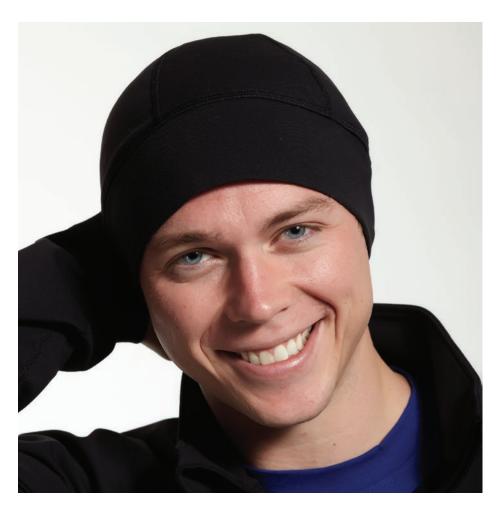

# CHASE

Style# 90 Running Cap Supplex Toque One Size

Running hat with flatlock stitching for ultimate comfort. Keep your ears warm and heat in on those chilly days. Good for under helmets.

87% Nylon 13% Spandex Jersey