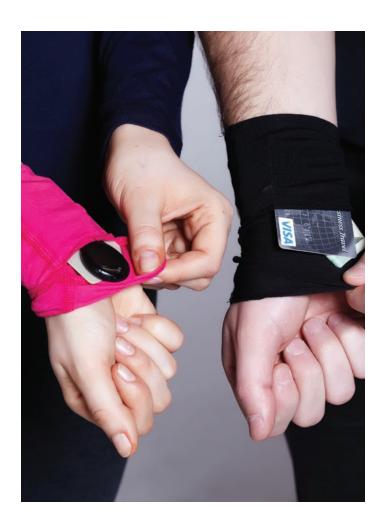

Logoing Techniques Recommended: Heat Press, 3M Hi-Visibility, Silk Screening. Call for details.

70% Rayon Bamboo 25% Cotton 5% Spandex

Style# 20

Print Surface: 2.75" Wide x 3.5" High. Wrist Wallet With Zipper Closure

One Size

Print Surface: 3" x 3"

Dial & Dash. See through mesh allows you to dial, text and navigate on the go. Send and receive calls. Store Cash, Keys, ID and Credit Cards Securely. No need for pockets or purses. Conceal under long sleeves.

Logoing Techniques Recommended: Heat Press, 3M Hi-Visibility Reflective, Sublimation.

87% Nylon 13% Spandex Jersey