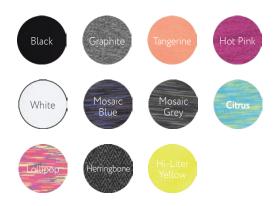

UBLE UP

Style# 44 Shawl Bamboo Jersey

One Size

Print Surface: 1" Wide x ½" High

87% Nylon, 13% Spandex Jersey



















Style# 94 Super Wide Headband One Size Print Surface up to 3"

Superior sweat management with wicking. Adjustable to wear wide or skinny, short or long hair. Up or down hair, the DD can be worn multiple ways. Not to mention what an instant aid to bad hair days.

87% Nylon, 13% Spandex Jersey

















### HOLLY

Style# 44

Omega Fit Headband One Size: 1.5" High

Omega Fit Headband comes with super stretch and memory. Wear as a headband, or tie your hair back as scrunchy. Soft and easy on your hair and next to your head.

Logoing Techniques Recommended: Heat Press, 3M Hi-Visibility Reflective, Silk Screening, Embroidery.

87% Nylon, 13% Spandex Jersey



# JULES

Style# 204 Headband Bamboo Jersey One Size: 1.5" High

Great for your workouts or just keeping your hair back. Soft and comfortable.

Logoing Techniques Recommended: Heat Press, 3M Hi-Visibility Reflective, Silk Screening, Embroidery.

70% Rayon Bamboo, 25% Cotton, 5% Spandex











Style# 304 **Headband Bamboo French Terry** One Size

Print surface: 6" Wide x 2.5" High

Great for your workouts, under helmets or just keeping your hair back. Soft and comfortable.

Logoing Techniques Recommended: Heat Press, 3M Hi-Visibility Reflective, Silkscreening & Embroidery.

70% Bamboo 25% Cotton 5% Spandex



















Style# 43 Omega Fit Wide Headband

One Size

Print Surface: 7" Wide x 2" High

Wider at the front with a narrower band at the back. Perfect for protecting your ear