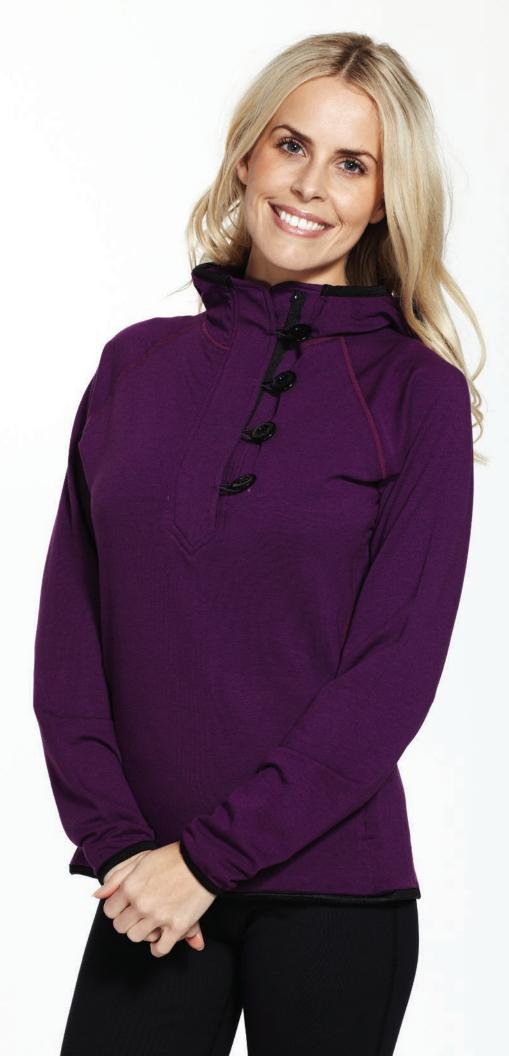

# TORI

Style# 55 Women's Hood S - XXL

Extended length for more coverage. Longer sleeves with thumbholes for those chillier mornings. Made for motion without sacrificing style. Flattering detailed seams giving Tori a trendy silhouette.