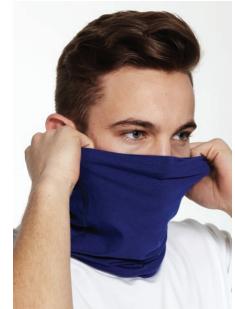

# BUFFEE

**Style# 297 Buffee Bamboo Jersey** Multi Functional

Use it as a: Neck Warmer, Headband, Hat, Mask, Toque, Cap, Or even as a Halter Top!

Contact Brandwear for custom all over prints. 16" X 20"

70% Rayon Bamboo 25% Cotton 5% Spandex