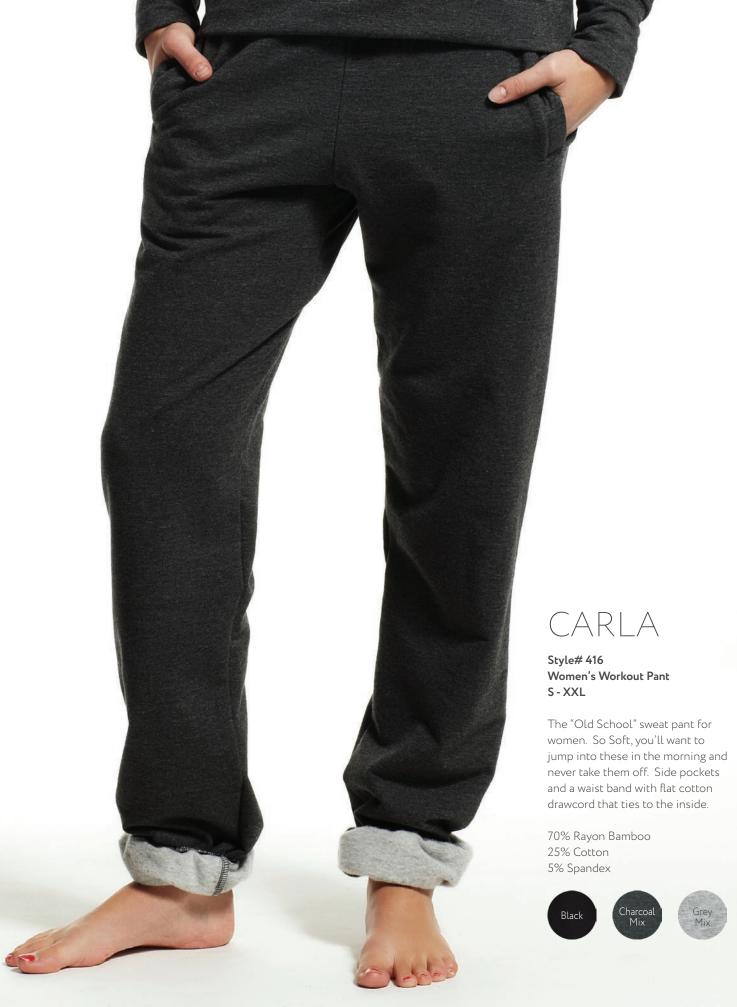

Style# 60 Women's Pocket Pant XS - XXL

Complete with zippered pocket for keys, credit cards and cash. All inseams are 34" and are flatlock stitched. The perfect cut that holds you in... in all the right places. Super strong design, just like your workouts.