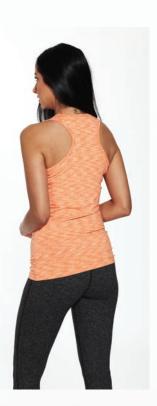

# BREE

Style# 13 Women's Racer Back XS - XXL

Long Tank top with built in bra. Flattering lines with flatlock stitching. Great first layer piece to pair with any of the Omega Fit bottoms and jackets.

87% Nylon, 13% Spandex Jersey