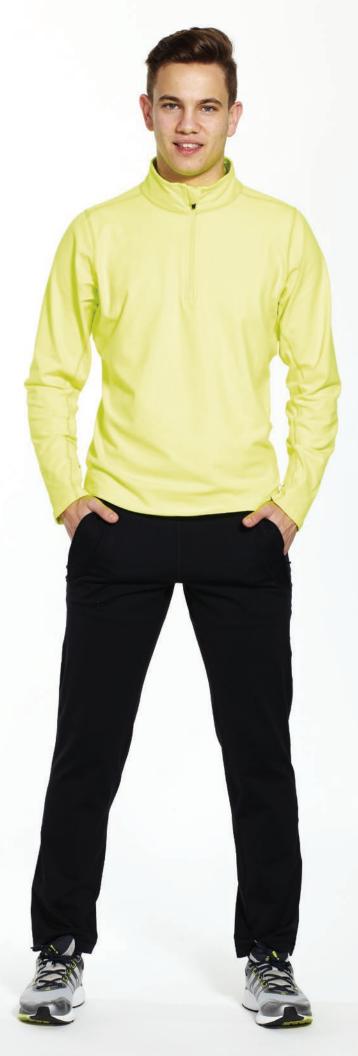

# CHANNING

Style# 56 Men's ¼ zip S-XXL

Men's  $\frac{1}{4}$  zip pullover. Easy wearing for workouts. Perfect for layering up or down. A staple for every guy.