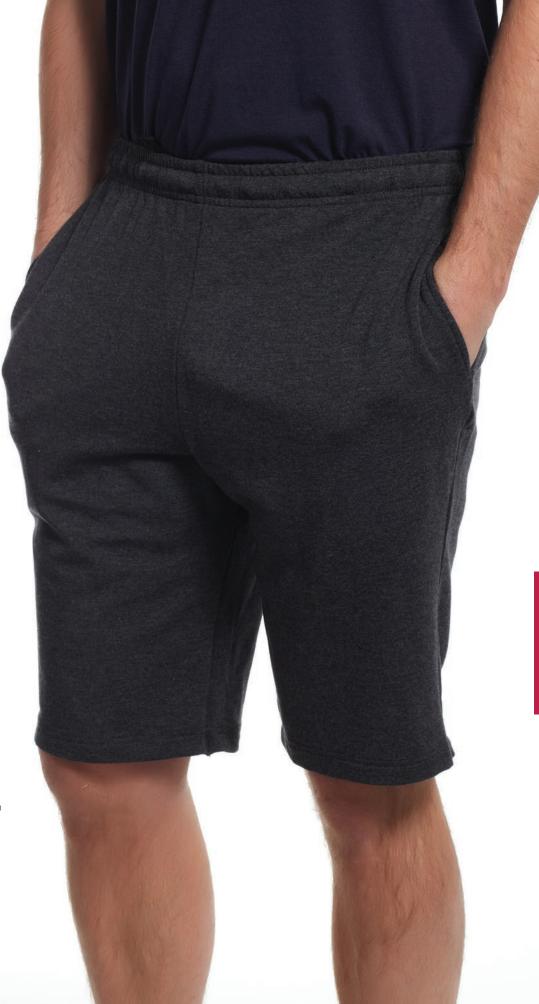

#### GEORGETTE

**Style#394** Pant S-XXL

An "All Day" pant... from morning 'til night. 2" waistband that sits just below your natural waistline. Great for travel, yoga, gym, running, just lounging or to bed....shhhhhh! Whatever you do, you'll feel and look great! Custom cuts available in youth sizing.