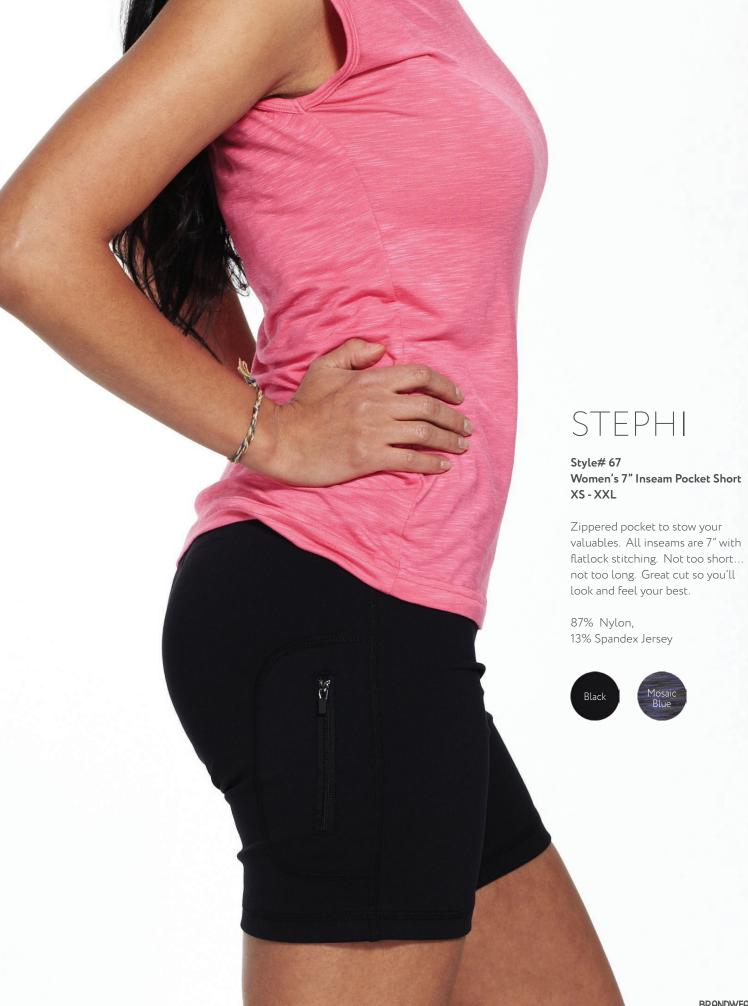

Style# 60 Women's Pocket Pant XS - XXL

Complete with zippered pocket for keys, credit cards and cash. All inseams are 34" and are flatlock stitched. The perfect cut that holds you in... in all the right places. Super strong design, just like your workouts.