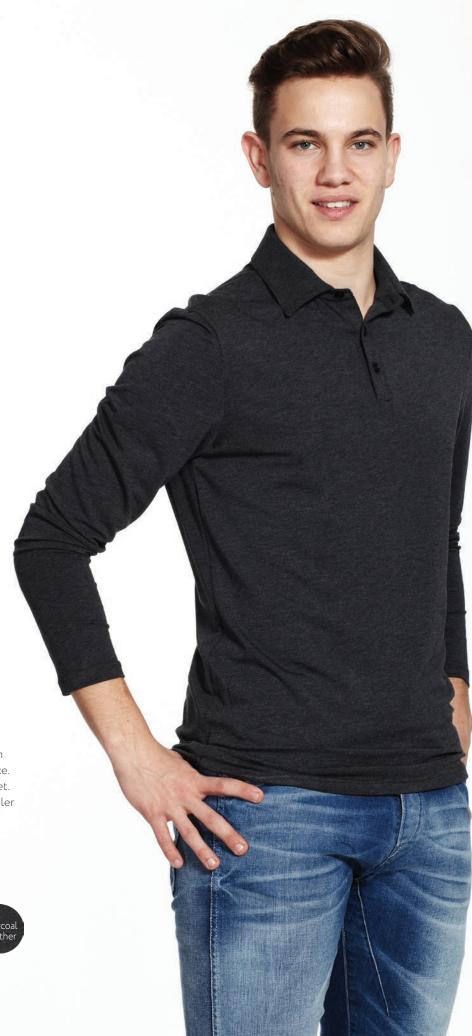

#### TOBY

Style# 107 Men's Polo S-XXL

Stay Cool even on those hot, humid summer days. Light weight, Non Clinging and breathable, this golf shirt stands apart. Enjoy all the properties of Sheer Bamboo including wicking and anti-static.