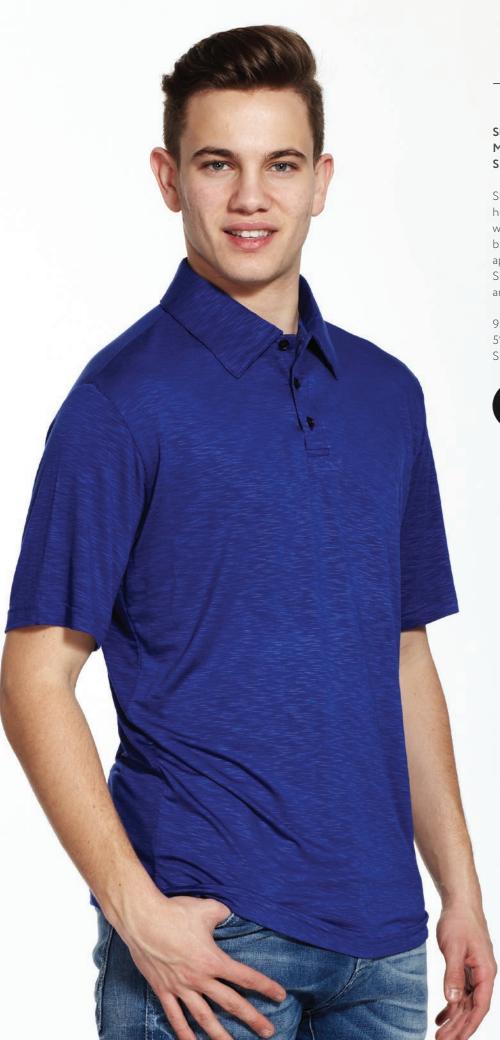

# QUATTRO

A fresh revolutionary fabric that has **4-Way stretch**, allowing for greater levels of movement than ever before. The elasticity in this fabric is enhanced by the special construction of the way the spandex is woven into the fabric.

Key components are: **Super Light Weight**, wicking, **Quick Dry** soft and smooth while keeping long lasting durability

This new poly/spandex blend is the absolute choice for all athletic and technical street wear apparel that requires non-restrictiveness for flexibility.

87% Polyester, 13% Spandex Woven

Logoing Techniques Recommended:

Embroidery

Silk Screening

Sublimation

Heat Press

**3M** Hi-Visibility Reflective