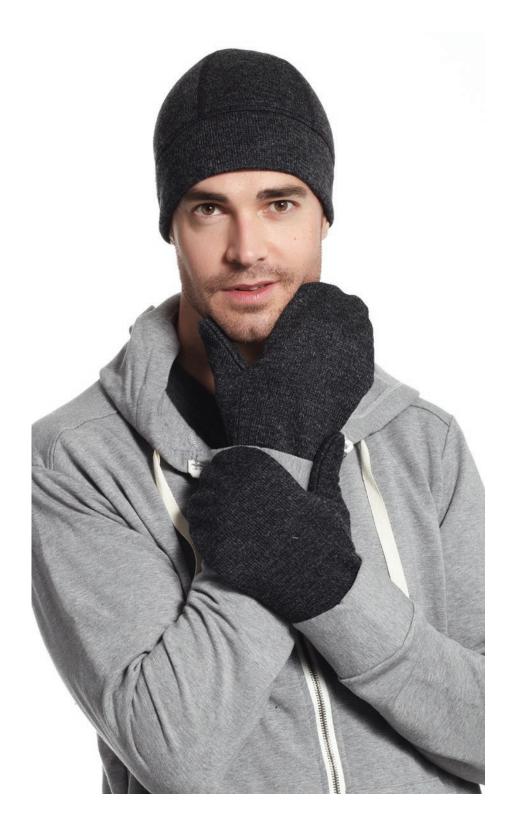

#### TOQUE

**Style#890** Toque S/M, L, XL

A protected warm head means more fun. Wool exterior & soft fleece lining to hold in the warmth while feeling soft next to your skin. Flatlock stitching eliminates abrasion for more comfort.

Face: 20% Wool 30% Acrylic 50% Polyester

Backing:100% Polyester

### MITTENS

Stvle# 892 Mitten S/M, L, XL

The ultimate keep your hands warm and insulted all day.

Face: 20% Wool 30% Acrylic 50% Polyester

Backing:100% Polyester