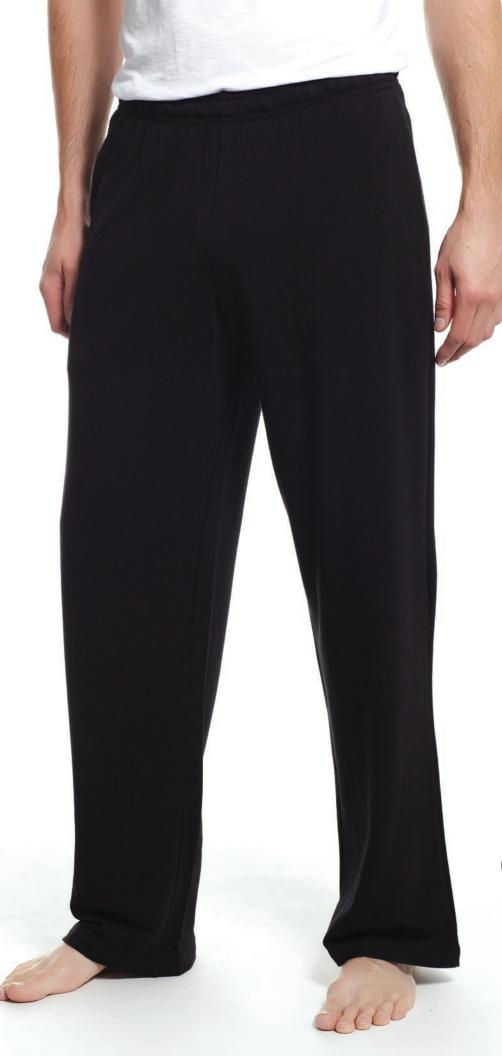

#### GEORGETTE

**Style#394** Pant S-XXL

An "All Day" pant... from morning 'til night. 2" waistband that sits just below your natural waistline. Great for travel, yoga, gym, running, just lounging or to bed....shhhhhh! Whatever you do, you'll feel and look great! Custom cuts available in youth sizing.