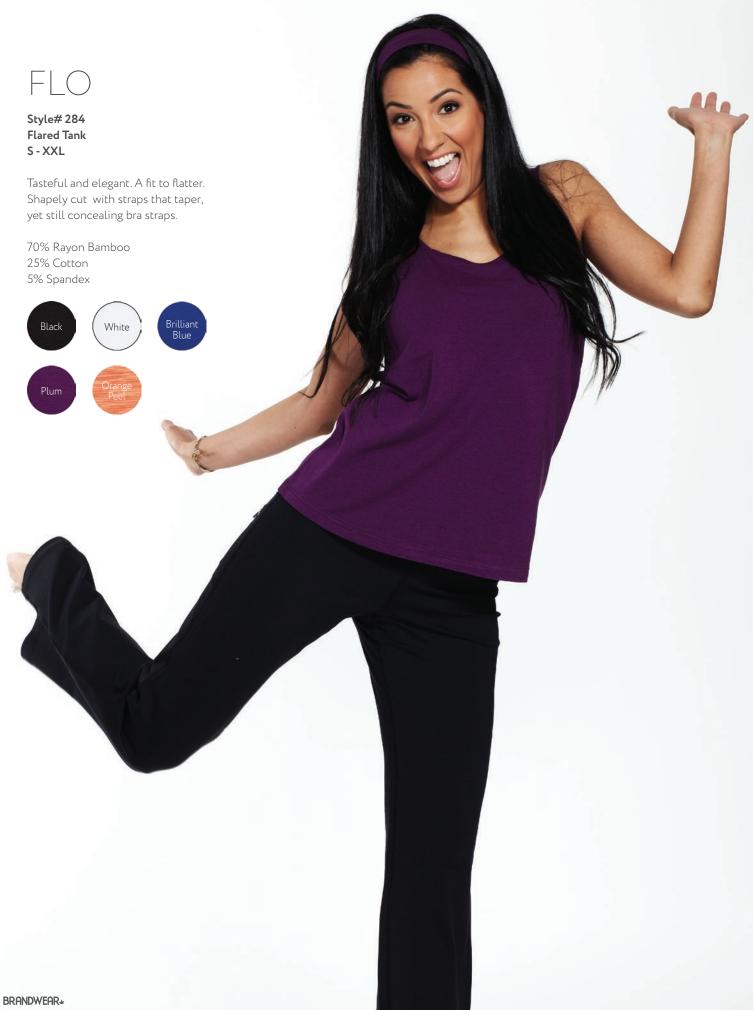

# ZARA

Style# 26 Stylized Jacket XS - XXL

Contrasting panels on both front and back make for the perfect ensemble with coordinating pants and tops along with accessorizing headbands. Subtle seams with invisible pockets. Tasteful yet distinguished. Hidden thumbholes in the cuff seam. Long body with a 2-way zipper makes for easy adjustments.

Style# 60 Women's Pocket Pant XS - XXL

Complete with zippered pocket for keys, credit cards and cash. All inseams are 34" and are flatlock stitched. The perfect cut that holds you in... in all the right places. Super strong design, just like your workouts.