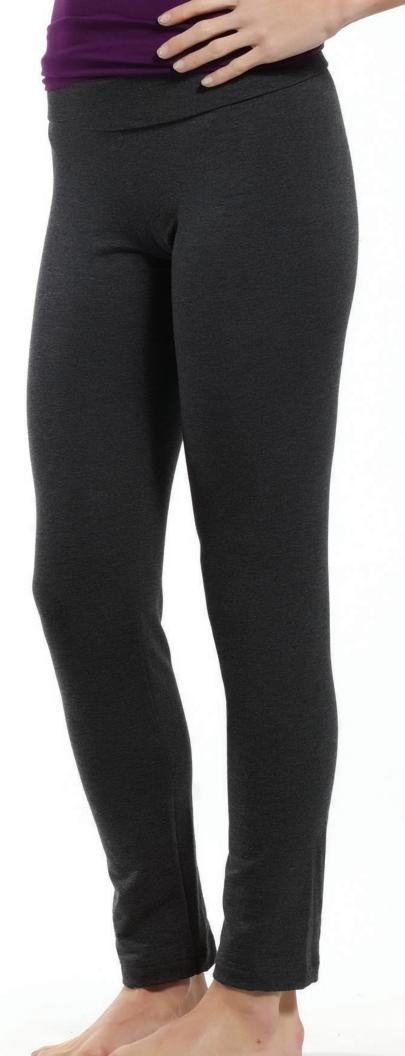

Style# 60 Women's Pocket Pant XS - XXL

Complete with zippered pocket for keys, credit cards and cash. All inseams are 34" and are flatlock stitched. The perfect cut that holds you in... in all the right places. Super strong design, just like your workouts.