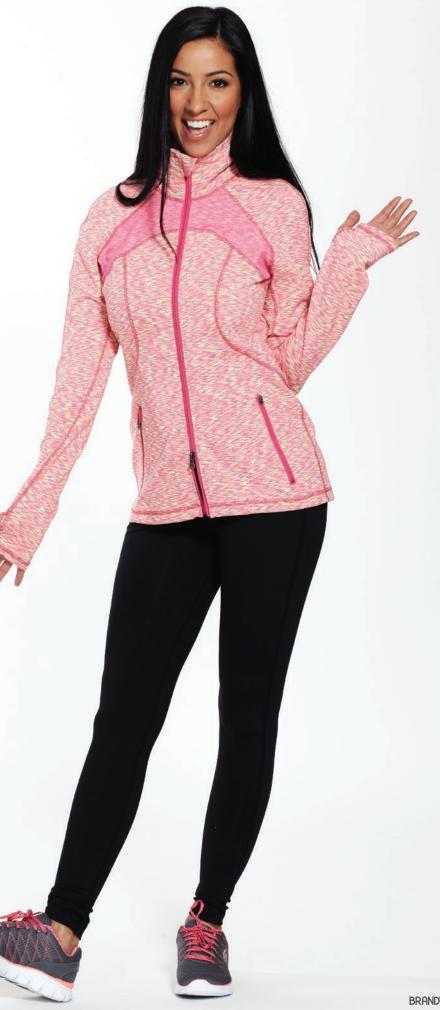

# BROOKLYN

Style# 24 Women's Mesh Insert Jacket XS - XXL

Long and lean. The perfect cut. Mesh inserts for added flexibility and breathability. Amazing workout jacket yet comfortable for day to day activities. Flatlock stitching throughout along with discrete thumbholes in sleeves.