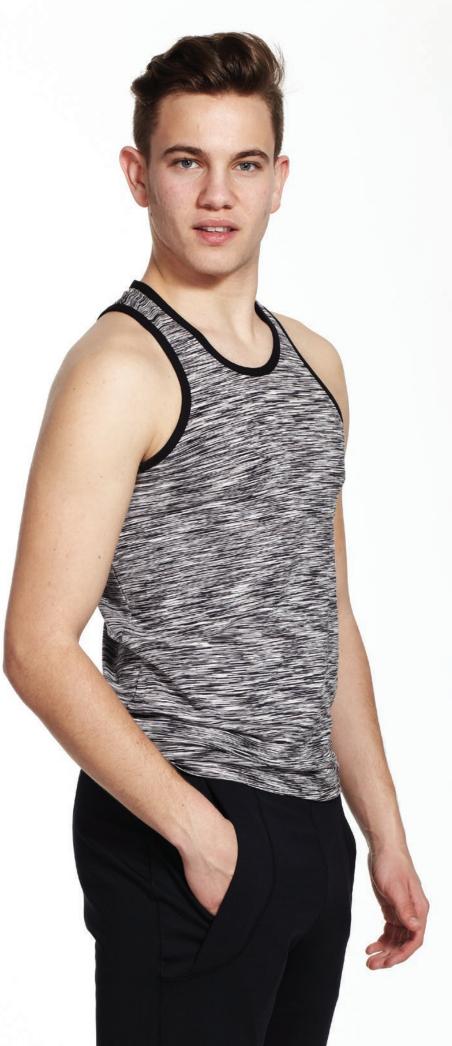

# BREE

Style# 13 Women's Racer Back XS - XXL

Long Tank top with built in bra. Flattering lines with flatlock stitching. Great first layer piece to pair with any of the Omega Fit bottoms and jackets.

87% Nylon, 13% Spandex Jersey