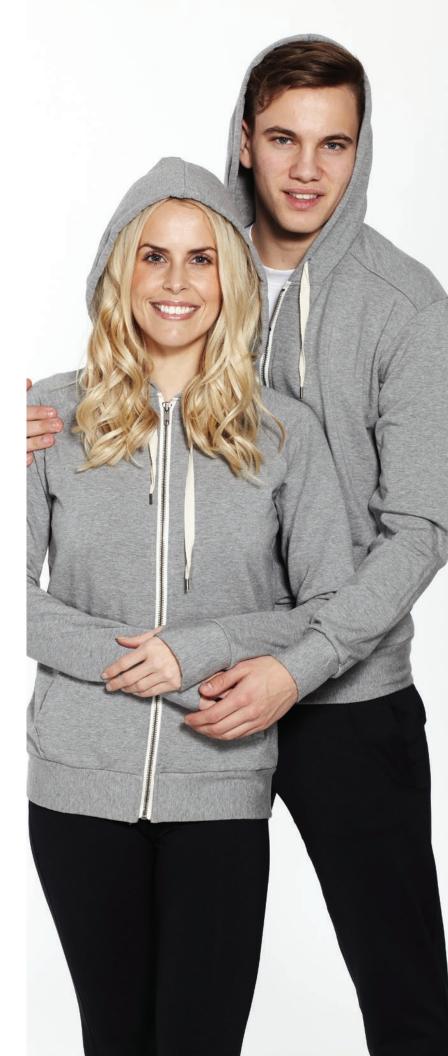

70% Rayon Bamboo, 25% Cotton, 5% Spandex.

Logoing Techniques Recommended:

Embroidery
Silk Screening
Sublimation
Heat Press

Style# 419 Women's Pullover Hoody S-XXL

A basic hoody with a whole new slant. Double lined hood. Small tasteful kanga pouch and thumbholes discretely in the seams of the cuffs.

70% Rayon Bamboo 25% Cotton 5% Spandex