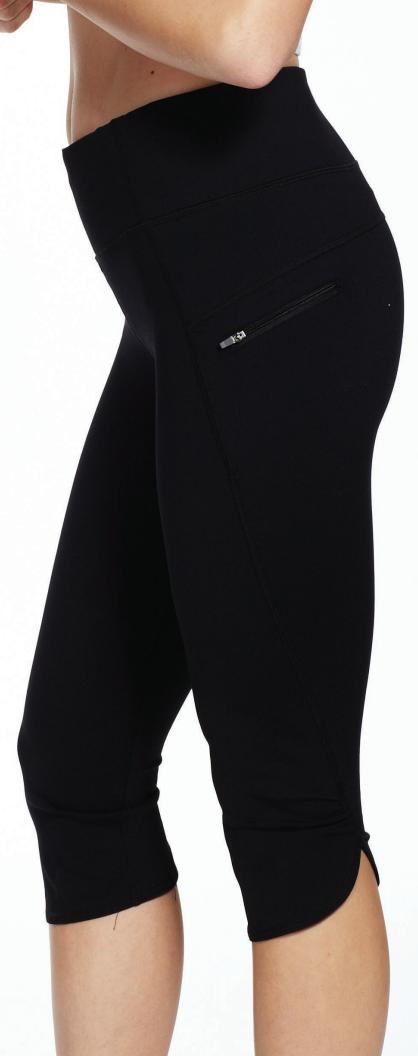

# TIARA

Style# 70 Vented Legging XS - XXL

Stylized legging with tri-vents. Designed for look but built for added strength.