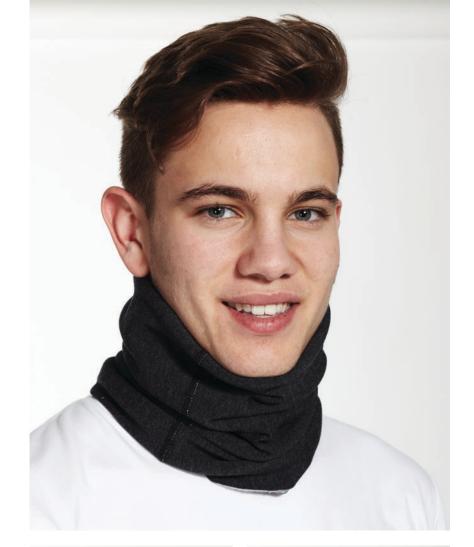

## FLEECE BUFFEE

Style #497 Bamboo Fleece Buffee Multi Functional Size: 20" x 20"

So soft, so stretchable, so warm and cozy. Made for extreme temperatures. Wear as a Face Mask, Beanie, Balaclava or Neckerchief