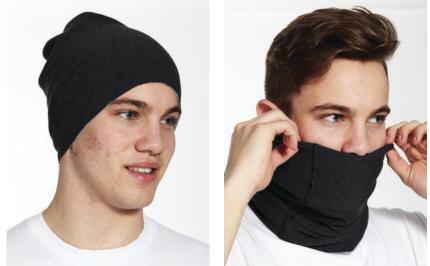

## FLEECE BUFFEE

Style #497 Bamboo Fleece Buffee Multi Functional Size: 20" x 20"

So soft, so stretchable, so warm and cozy. Made for extreme temperatures. Wear as a Face Mask, Beanie, Balaclava or Neckerchief