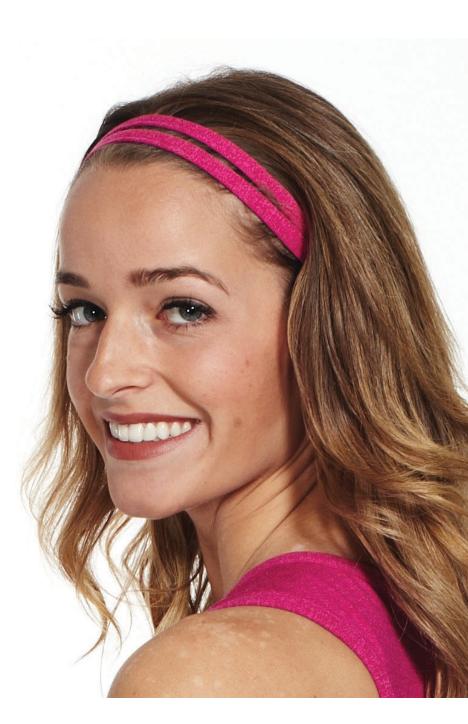

## DOUBLE UP

Style# 44 Shawl Bamboo Jersey One Size Print Surface: 1" Wide x ½" High

87% Nylon, 13% Spandex Jersey