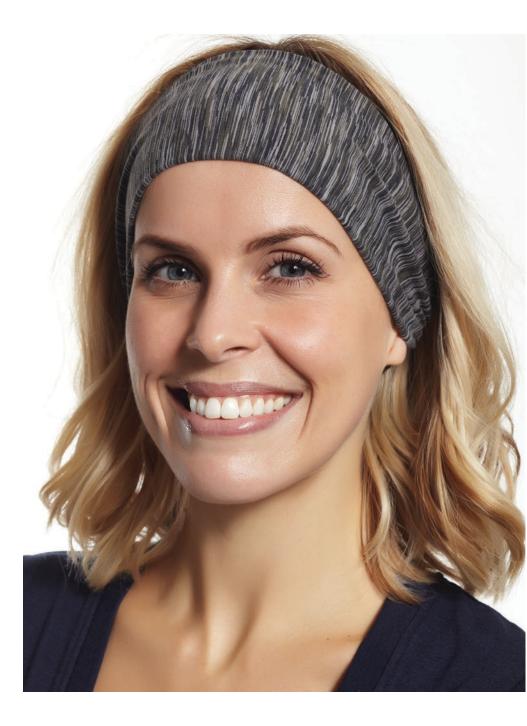

## WINTER HEADBAND

Style# 43 Omega Fit Wide Headband One Size Print Surface: 7" Wide x 2" High

Wider at the front with a narrower band at the back. Perfect for protecting your ears and forehead from cold and abrasion. OR, forget about practicality, just go for the look.