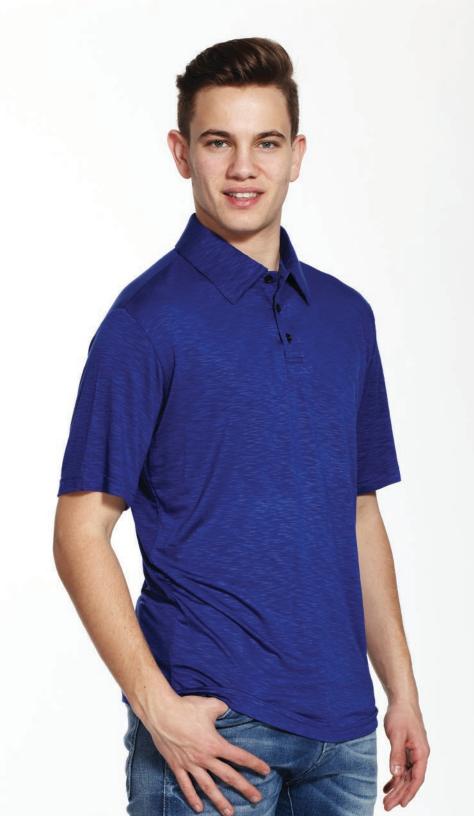

## TOBY

Style# 107 Men's Polo S - XXL

Stay Cool even on those hot, humid summer days. Light weight, Non Clinging and breathable, this golf shirt stands apart. Enjoy all the properties of Sheer Bamboo including wicking and anti-static.

95% Rayon Bamboo 5% Spandex Single Jersey Preshrunk