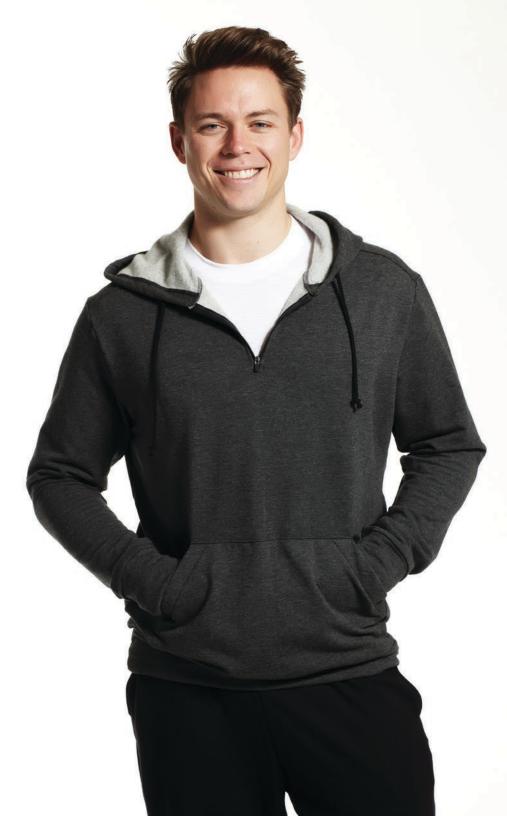

## MAXWELL

Style# 442 Men's ¼ Zip Hoody S - XXL

Tried, true and timeless with a new look. With the combination of a men's hood and a  $\frac{1}{2}$  zip, it allows for more warm up and cool down options.