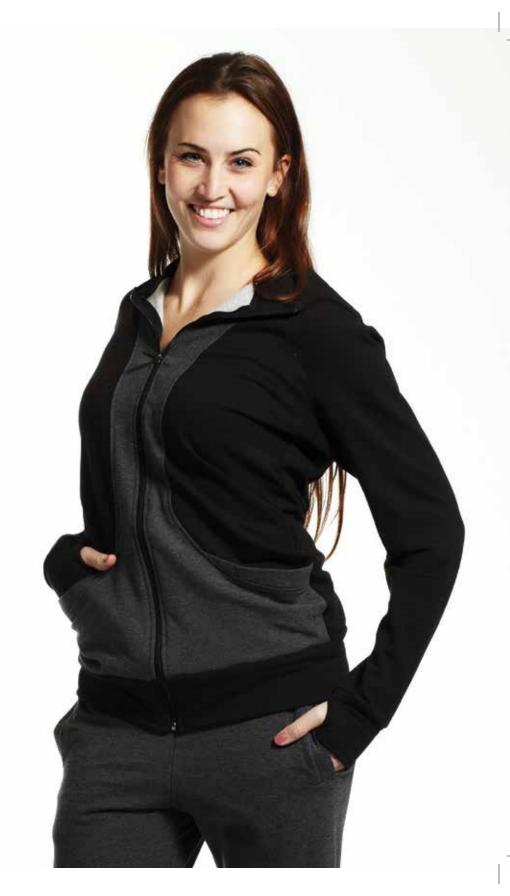

70% Rayon Bamboo, 25% Cotton, 5% Spandex.

Logoing Techniques Recommended:
Embroidery, Silk Screening, Heat Press, 3M Hi-Visibility Reflective.

Style# 418 Women's Full Zip Hoody S - XXL

Long Flowing hood with details such a two way zipper, double lined hood and thumbholes discretely in the seams of the cuffs.