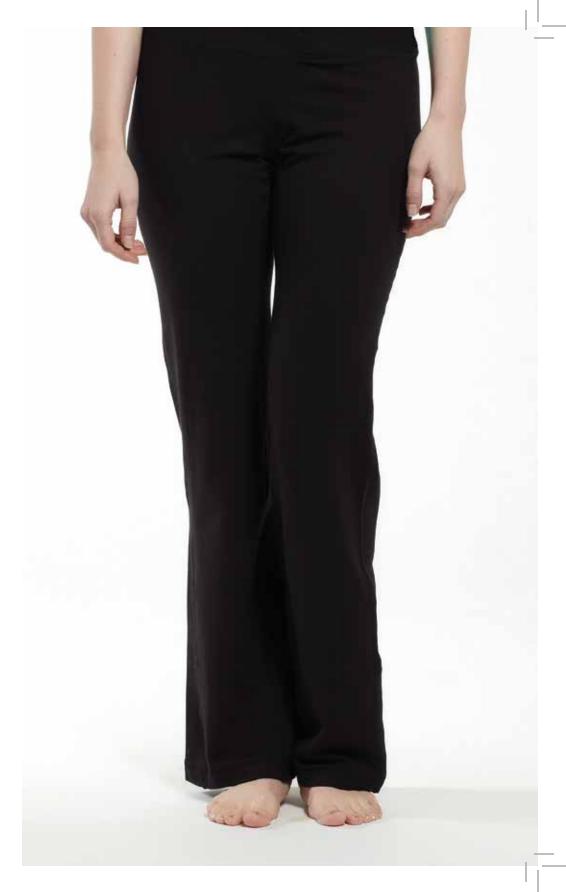

## Lina

Style# 415 Women's Open Bottom Pant S - XXL

Fabulous Lounge/ Lifestyle pant. Loose elastic waist with drawcord with very slight flared bottom.