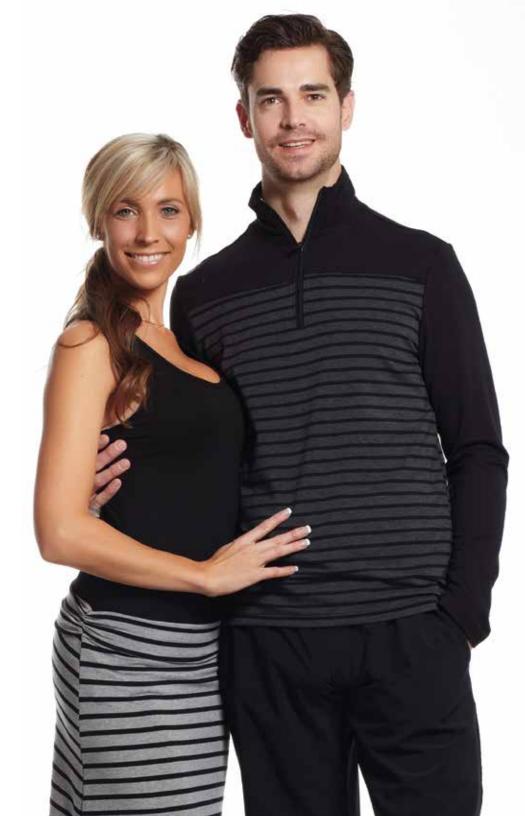

## Bamboo French Terry

Our pre-shrunk stretch French Terry fabric, made of 70% Bamboo, 25% Cotton, 5% Spandex, is unparalleled for its blissfully soft feel and flattering fit. With added spandex for a little extra "give" when moving around, it is antibacterial, odor resistant, has natural wicking properties and is static free. The natural properties of bamboo keep you cool in Summer and warm in Winter. These properties of bamboo remain even after 50 washes. Our own special blend of Bamboo French terry so it won't bag out. Preshrunk so there are no surprises when washed.

70% Bamboo, 25% Cotton, 5% Spandex

Logoing Techniques Recommended:
Embroidery, Silk Screening, Heat Press, 3M Hi-Visibility Reflective

Style# 332 Men's ¼ zip S - XXL

A timeless piece... Now add some flare. Stripes. Why not?