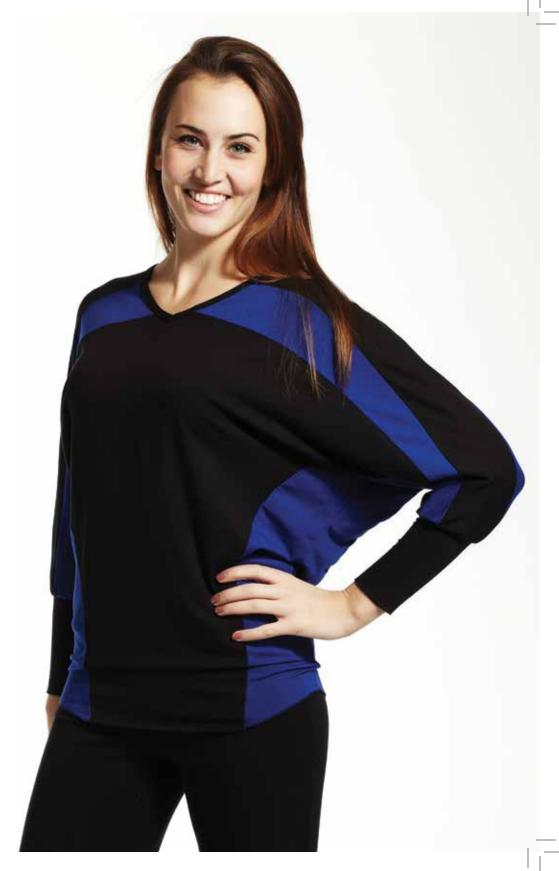

70% Rayon Bamboo, 25% Cotton, 5% Spandex

Logoing Techniques Recommended:
Embroidery, Silk Screening, Heat Press, 3M Hi-Visibility Reflective

Style# 287 Long Sleeve Dolman S - XXL

Two toned dolman long sleeve. A timeless flattering piece.