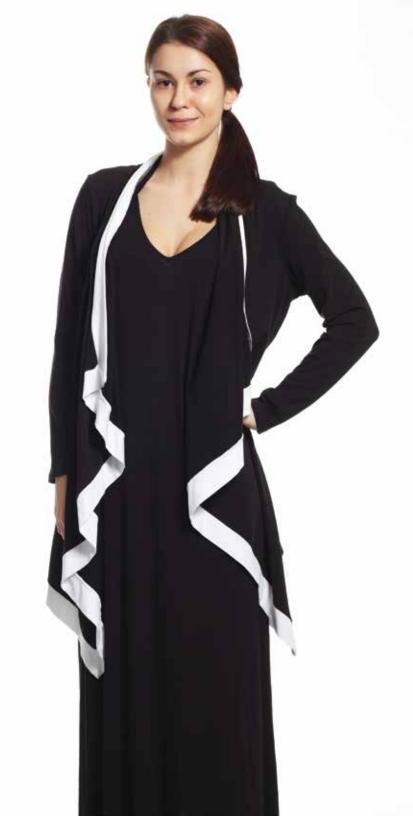

70% Rayon Bamboo, 25% Cotton, 5% Spandex

Logoing Techniques Recommended: Embroidery, Silk Screening, Heat Press, **3M** Hi-Visibility Reflective

Toni

Style# 259 Two Toned Cover Up S/M, L/XL

Long in the back, graceful and draping.