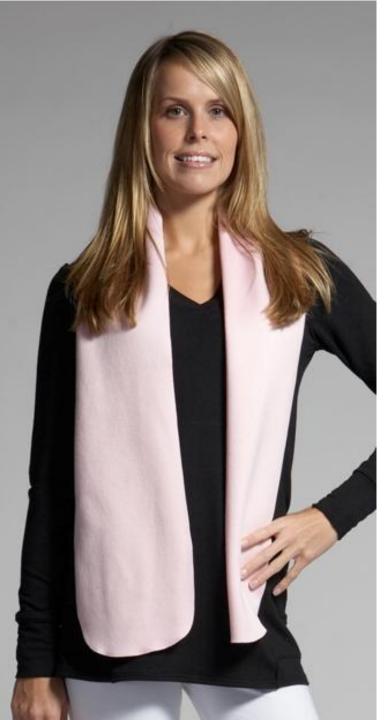

## Serged Scarf

Style# 992

This Sueded Micro Fleece Serged Scarf delivers the message of quality• Ultra soft non pilling micro fleece, laminated to super smooth facing with velvety sheen. Finished with a tasteful serged stitch.