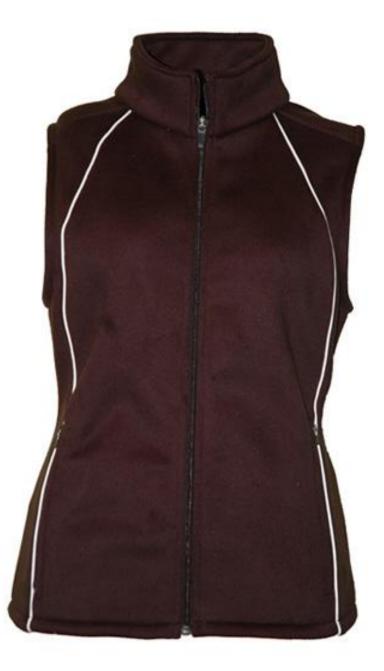

## Venus Vest

Style# 9019

The perfect layering piece with piping to enhance the shapely seams. Made longer in the body to cover and compliment all figures. Featuring anti-lock slide rubber tipped zipper and pocket zippers.