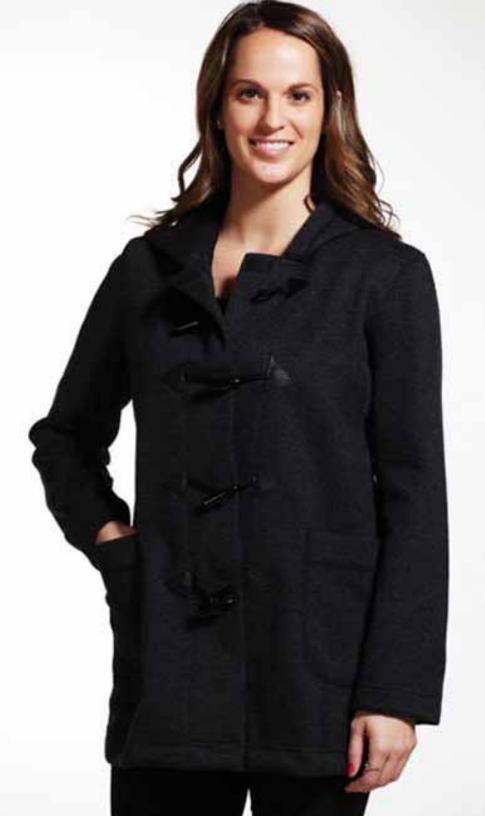

## Gale

Style# 887 - Toggle Coat

Timeless style, hooded duffle coat. Classic right down to the toggle fasteners. Big Patch pockets that give you a cozy hidaway for your hands on chilly walks. Shelter from wind and rain. Added warmth with wool exterior and soft inner micro fleece layer.

Brandwear® X-Tweed takes outerwear being moisture resistant and durable to a whole new level! Brandwear® X-Tweed is a wool blend bonded to a three-layer soft shell. It has the soft, open and flexible feel of a sweater. Twoway stretch makes it comfy. Three-layer bonding to microfleece makes it cozy. Windproof, Waterproof and Breathable.