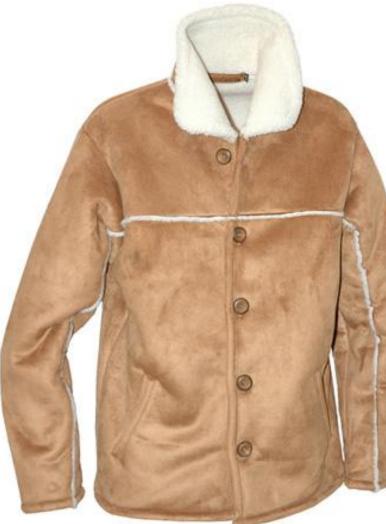

## Tundra Jacket

Style# 8033

A great all weather jacket.

BRANDWEAR® Sueded Lamb's Wool fabric offers a unique sueded finish that gives the appearance of rich shearling like no other, bonded to Brandwear® Sherpa Fleece 100% polyester - 40% recycled polyester (RPET) and 60% polyester it has amazing wind for resistance and rain will not mark it.

Easy to care. Washer/dryer friendly.

**Fabric Weight:** 580 grams – 20.46 oz. linear yard

**Logoing Techniques:** Embroidery, Laser - Mid-Tone Colors Laser Best,

Dark & Light Colors Embroider Best

Sizes: S – XXL

Min. Order Quantity: 24 Units / Style / Color

Fabric: Brandwear® Faux Sueded Lamb's Wool: 100% Hi-

Density Pile Polyester. Brandwear® Sherpa Fleece:

40% Recycled Polyester (RPET), 60% Polyester - ECO

Colors: Sued