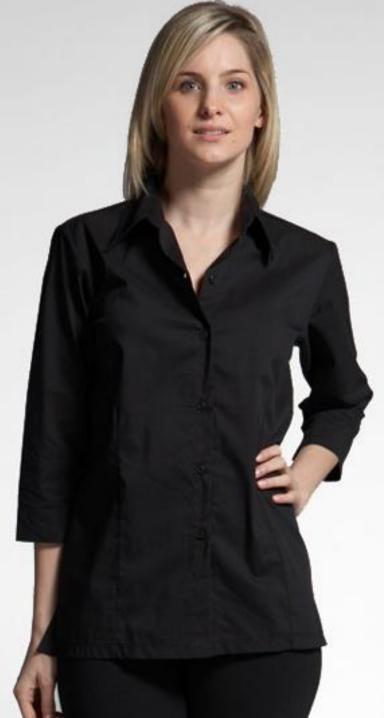

## BRANDWEAR Bailey 3/4 Sleeve Shirt

Style# 665

Three quarter sleeve with 2" slit to turn up with ease. Longer in body to conceal skin when bending. Side vents at bottom hem to avoid pulling at hips.

**Brandwear® Cotton-Polyester Twill** is perfect blend for uniforms and everyday wear doesn't crinkle as much as 100% cotton. Color fast through multiple washings.

| Fabric Weight:       | 110 grams – 3.88 oz. linear yard                                   |
|----------------------|--------------------------------------------------------------------|
| Logoing Techniques:  | Embroidery                                                         |
| Sizes:               | S – XXL                                                            |
| Min. Order Quantity: | 24 Units / Style / Color                                           |
| Fabric:              | BRANDWEAR® Cotton – Polyester Twill -<br>65% Cotton, 35% Polyester |

Colors:

| Black | White |
|-------|-------|