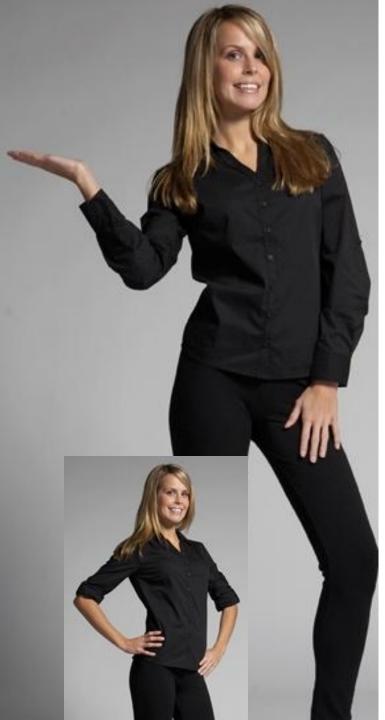

## BRANDWEAR Shelby Convertible Shirt

Style# 657

Stylish narrow button plaquette. Gathered seams at drop front shoulder seam and across back. Complete with darts and convertible sleeves. Dress up, roll down. Clean up, roll up.