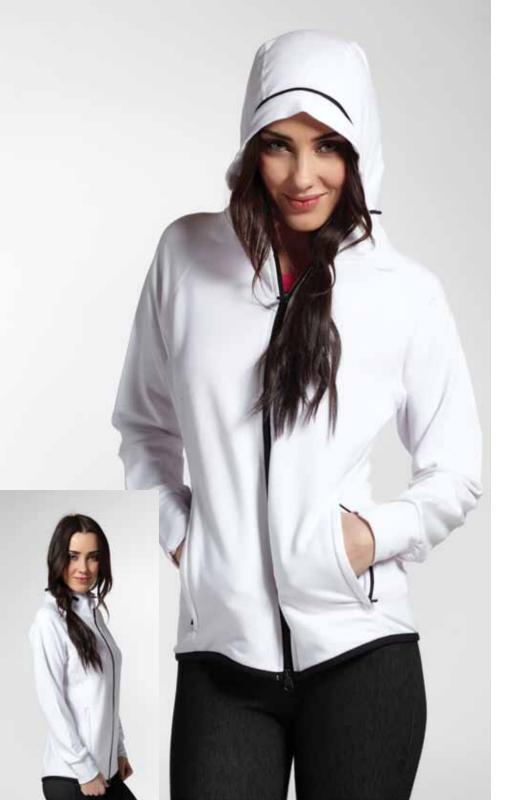

## Hidden Hood

Style# 375

Our Hidden Hooded Jacket has a long tapered hidden hoody. Pull out when you need it, hide it comfortably when you don't. Two way zipper with extralong cuffs that extend over hands. Zippered Pockets.

**Fabric Weight:** 320 grams – 11.29 oz. linear yard

**Logoing Techniques:** Embroidery, Silk Screening, Heat Press,

3M Hi-Visibility Reflective

Sizes: S - XXL

Fabric: Bamboo by Brandwear® French Terry -

70% Bamboo Rayon, 25% Cotton, 5% Spandex

Colors:

Black & Black
White & Black
Iris & Black
Charcoal Heather

& Black