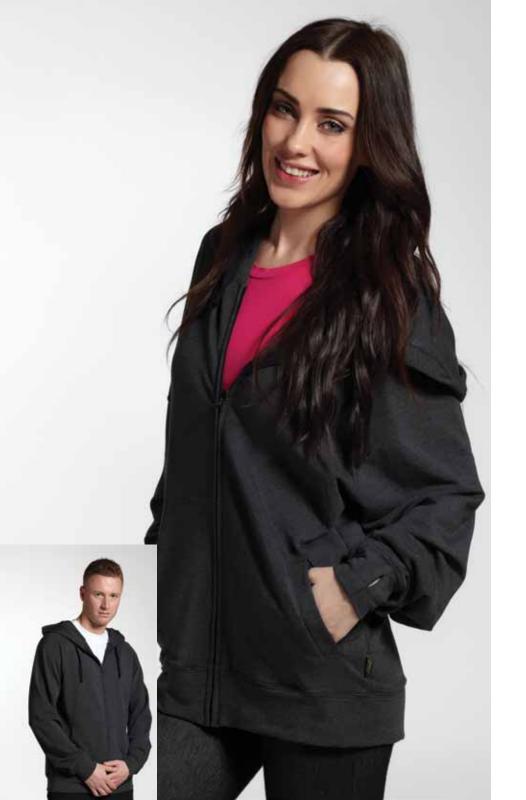

## Olympic Hood

Style# 340

From hiking up the hills to chill'n. Hidden front zipper to print large full front screens (see custom on our website www.brandwear.ca/custom). Has cuffins to keep your hands warm and side pockets.