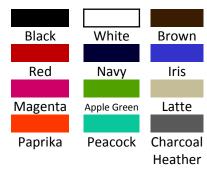

Fabric: Bamboo Jersey by BRANDWEAR® -

70% Bamboo Rayon, 25% Cotton, 5% Spandex

Colors: