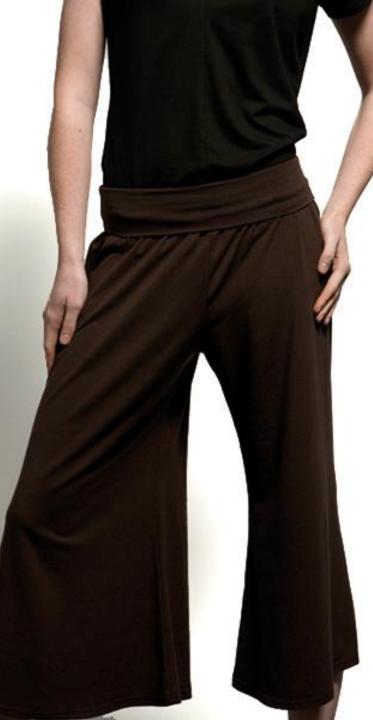

## Sasa Pant

Style# 255

All the comfort of a pant, yet dressy enough to pass as a skirt. Roll over waist with tiny pleats.

Bamboo Jersey by BRANDWEAR® is softer than the softest cotton and has a natural sheen to the surface. Protective Bamboo fiber contains a natural agent that prevents the growth of bacteria, thus keeping you odor-free. Bamboo apparel is comfortable, more breathable than cotton, fast drying, moisture-wicking and thermal regulating. It will keep you cooler in the summer and you can layer it to be warmer in the winter. Bamboo is inherently organic. It is grown without pesticides or chemicals and is 100% bio-degradable. It has been found to show no reduction in its antibacterial nature, even after 50 washes. Preshrunk, so there are no surprises when washed.

**Fabric Weight:** 220 grams – 7.76 oz. linear yard

**Logoing Techniques:** Embroidery, Silk Screening, Heat Press, 3M® Hi-Visibility Reflective

Sizes: S – XXL

Min. Order Quantity: 24 Units / Style / Color

Fabric: Bamboo Jersey by BRANDWEAR® -

70% Bamboo Rayon, 25% Cotton, 5% Spandex

Colors: