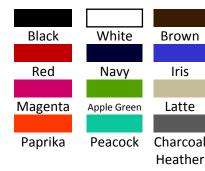

prevents the growth of bacteria, thus keeping you odor-free. Bamboo apparel is comfortable, more breathable than cotton, fast drying, moisture-wicking and thermal regulating. It will keep you cooler in the summer and you can layer it to be warmer in the winter. Bamboo is inherently organic. It is grown without pesticides or chemicals and is 100% bio-degradable. It has been found to show no reduction in its antibacterial nature, even after 50 washes. Preshrunk, so there are no surprises when washed.

**Fabric Weight:** 220 grams – 7.76 oz. linear yard

Logoing Techniques: Embroidery, Silk Screening, Heat Press, 3M® Hi-Visibility Reflective

Sizes: S – XL

Min. Order Quantity: 24 Units / Style / Color

Fabric: Bamboo Jersey by BRANDWEAR® -

70% Bamboo Rayon, 25% Cotton, 5% Spandex

Colors: