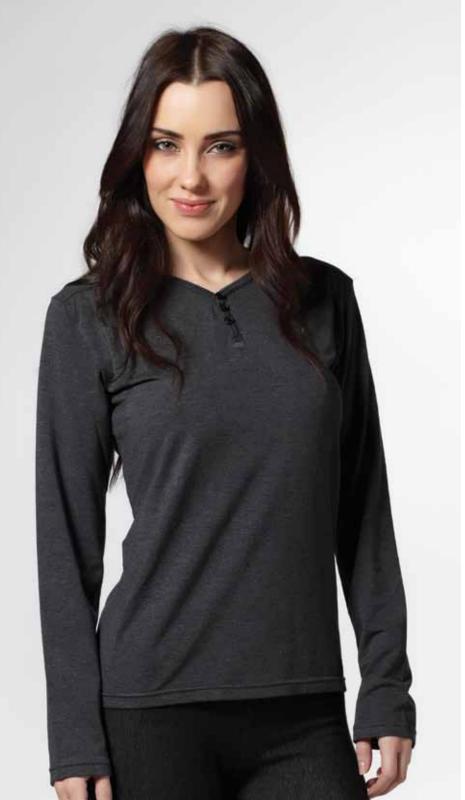

## Women's Henley

Style# 229

Our Women's Henley is a long sleeve 3 button Henley with gathered seams and forward shoulder

Bamboo Jersey by Brandwear® is softer than the softest cotton and has a natural sheen to the surface. Protective Bamboo fiber contains a natural agent that prevents the growth of bacteria, thus keeping you odor-free. Bamboo apparel is comfortable, more breathable than cotton, fast drying, moisture-wicking and thermal regulating. It will keep you cooler in the summer and you can layer it to be warmer in the winter. Bamboo is inherently organic. It is grown without pesticides or chemicals and is 100% bio-degradable. It has been found to show no reduction in its antibacterial nature, even after 50 washes. Preshrunk, so there are no surprises when washed.

Colors:

Black

White

Charcoal Heather