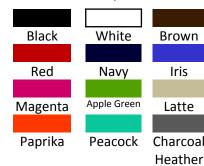

revents the growth of bacteria, thus keeping you odor-free. Bamboo apparel is comfortable, more breathable than cotton, fast drying, moisture-wicking and thermal regulating. It will keep you cooler in the summer and you can layer it to be warmer in the winter. Bamboo is inherently organic. It is grown without pesticides or chemicals and is 100% bio-degradable. It has been found to show no reduction in its antibacterial nature, even after 50 washes. Preshrunk, so there are no surprises when washed.

**Fabric Weight:** 220 grams – 7.76 oz. linear yard

Logoing Techniques: Embroidery, Silk Screening, Heat Press, 3M® Hi-Visibility Reflective

Sizes: S – XXL

Min. Order Quantity: 24 Units / Style / Color

Fabric: Bamboo Jersey by BRANDWEAR® -

70% Bamboo Rayon, 25% Cotton, 5% Spandex

Colors: