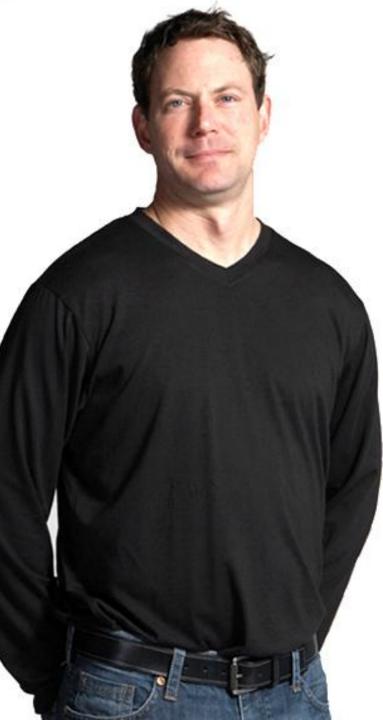

## Ashton LS V-Neck

Style# 226

Tasteful long sleeve V-neck. So soft, so today. Make a statement.

Bamboo Jersey by BRANDWEAR® is softer than the softest cotton and has a natural sheen to the surface. Protective Bamboo fiber contains a natural agent that prevents the growth of bacteria, thus keeping you odor-free. Bamboo apparel is comfortable, more breathable than cotton, fast drying, moisture-wicking and thermal regulating. It will keep you cooler in the summer and you can layer it to be warmer in the winter. Bamboo is inherently organic. It is grown without pesticides or chemicals and is 100% bio-degradable. It has been found to show no reduction in its antibacterial nature, even after 50 washes. Preshrunk, so there are no surprises when washed.

**Fabric Weight:** 220 grams – 7.76 oz. linear yard

Logoing Techniques: Embroidery, Silk Screening, Heat Press, 3M® Hi-Visibility Reflective

Sizes: S – XXL

Min. Order Quantity: 24 Units / Style / Color

Fabric: Bamboo Jersey by BRANDWEAR® -