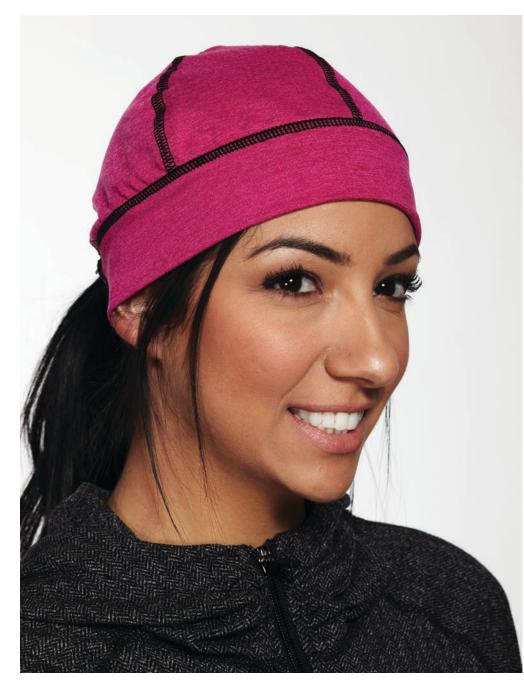

87% Nylon, 13% Spandex Jersey

Logoing Techniques Recommended:

Embroidery, Silk Screening, Sublimation, Heat Press, 3M Hi-Visibility Reflective

Style#91 Women's Running Cap Ponytail Supplex Toque One Size

Still look feminine, even with your toque on. Flatlock stitching to enhance your performance and keep you snug.

87% Nylon 13% Spandex Jersey