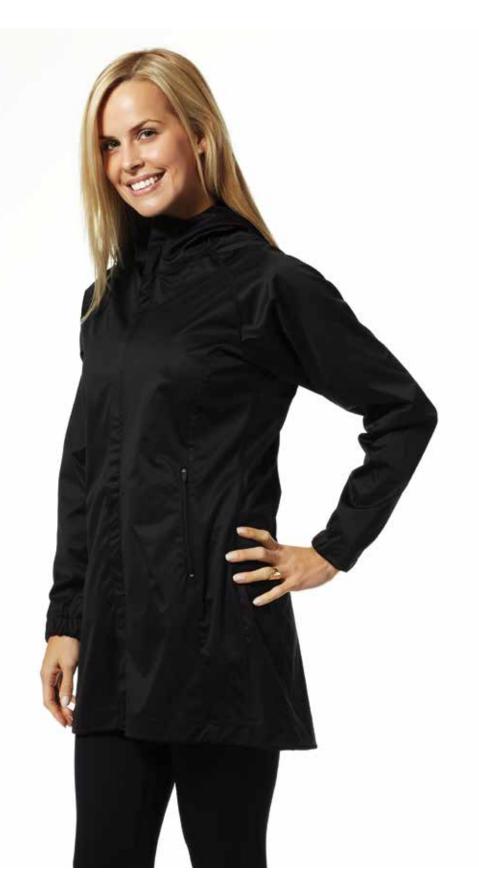

## Bella

Style# 908 Long Hooded Trench Coat S - XXL

Your trench coat alternative. It's not just for weekends or walking the dog. Designed for evening or the workplace. With a 2-way covered zipper, flatlock stitching, contour hood and longer back, it's a multi-season keeper.