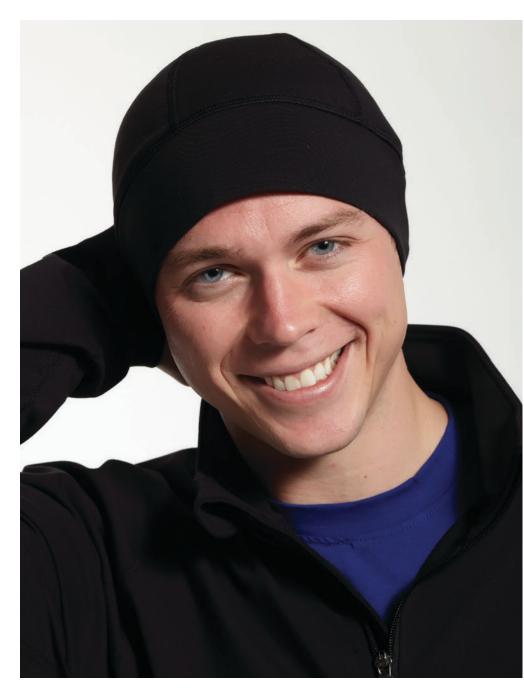

## CHASE

## Style#90

Running Cap Supplex Toque One Size

Running hat with flatlock stitching for ultimate comfort. Keep your ears warm and heat in on those chilly days. Good for under helmets.

87% Nylon 13% Spandex Jersey