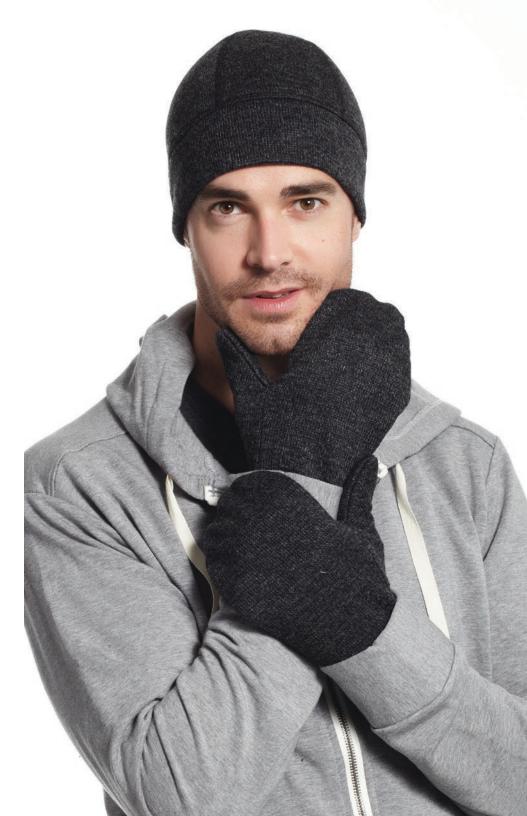

## TOQUE

Style# 890 Toque S/M, L, XL

A protected warm head means more fun. Wool exterior & soft fleece lining to hold in the warmth while feeling soft next to your skin. Flatlock stitching eliminates abrasion for more comfort.

Face: 20% Wool 30% Acrylic 50% Polyester Backing:100% Polyester