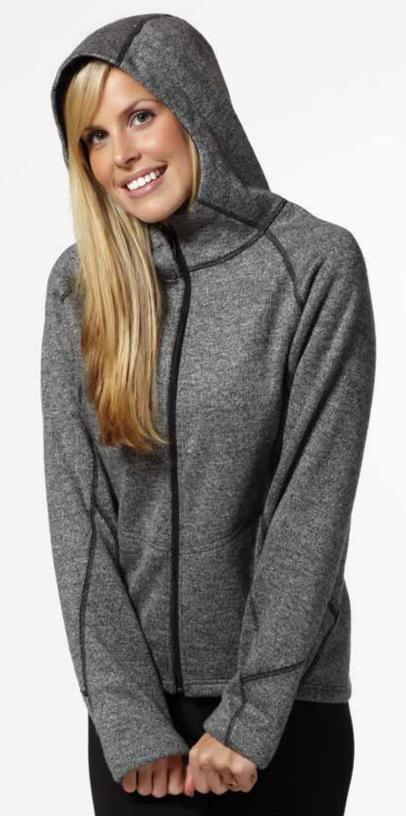

## Storm

Style# 818 Hood S - XXL

Get carried away. It's all about you in this stunning contour hoodie. Contrast flat lock stitch, zippered pockets, longer back all add up to simply perfect. "Picture This" your own pantone threads as contrast. Minimum 72 units.