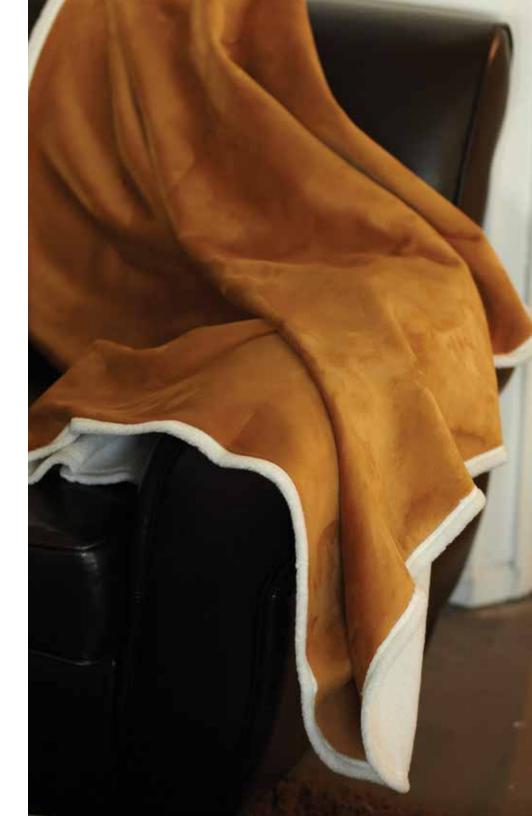

## Blankets

100% Polysuede & Sherpa Fleece: 100% Polyester

Logoing Techniques Recommended: Lasering, Embroidery

Lodge Blanket

Style# 8000 Faux Lambs Wool Lodge Blanket One Size - 50" x 60"

100% Polysuede & Sherpa Fleece: 100% Polyester

Unique sueded finish that gives the appearance of rich shearling like no other. Bonded to 100% polyester Sherpa fleece, it is amazingly warm and cozy. Easy to care for. Washer, dryer friendly! Put your name or logo on this heirloom piece. Lasering this fabric will give a "3D" with outstanding detail.