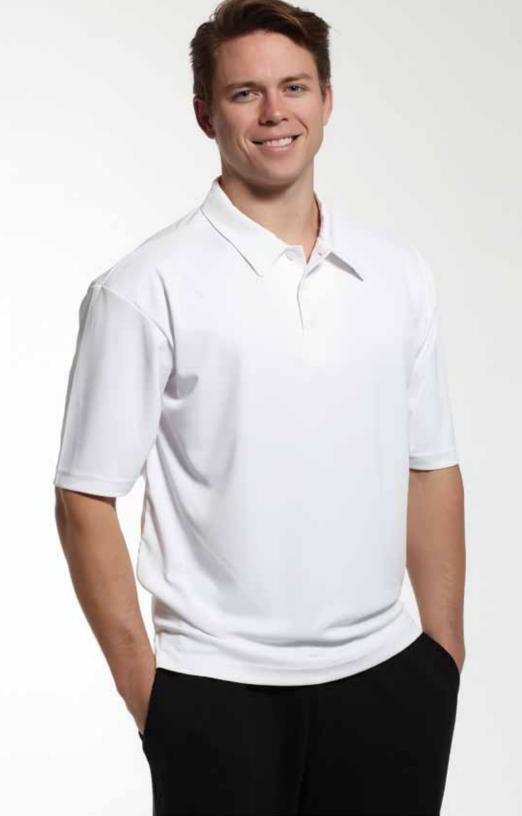

Logoing Techniques Recommended: Embroidery, Silk Screening, Heat Press, 3M Hi-Visibility Reflective, Water Based Digital Printing, Water Based Heat Press

Style# 646 Solid Self Collar Golf S - XXL

The combination of this incredible fabric with the most forgiving cut, will make this the golf shirt you'll reach for first. Side vents and drop tail.