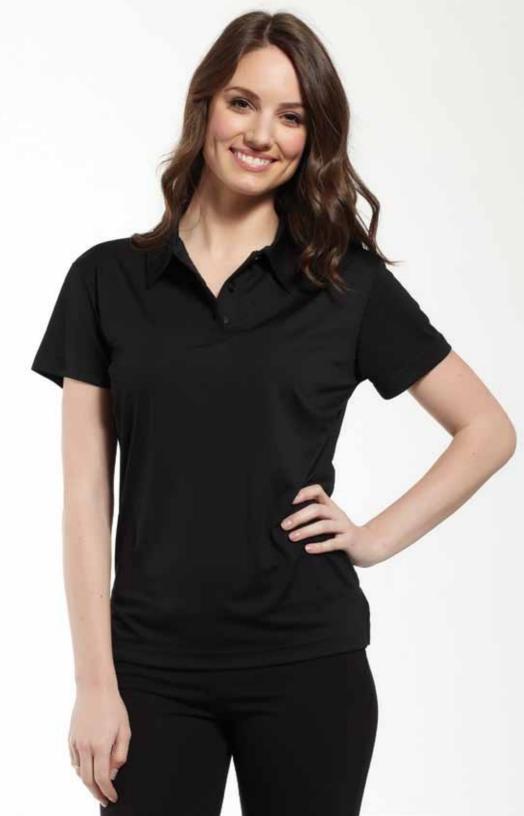

Logoing Techniques Recommended: Embroidery, Silk Screening, Heat Press, 3M Hi-Visibility Reflective, Water Based Digital Printing, Water Based Heat Press

Style# 638 Solid 3 Button Placket Golf S - XXL

A staple for every women's closet. Feel cool and confident with this classic style. Darts and side vents for more freedom of movement.