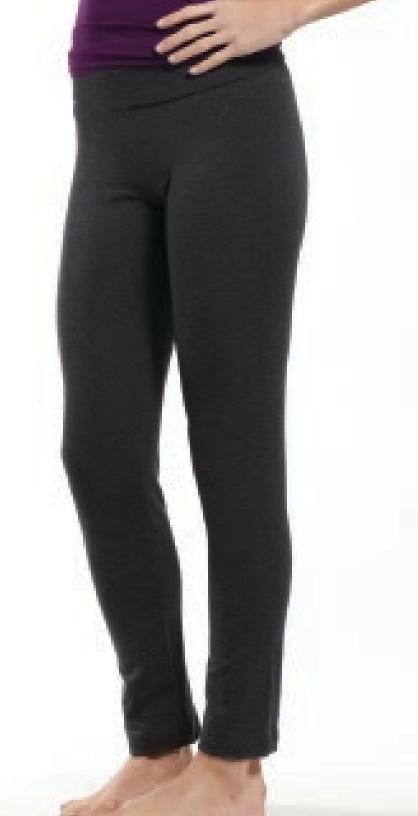

70% Bamboo, 25% Cotton, 5% Spandex

Logoing Techniques Recommended:

Embroidery, Silk Screening, Heat Press, 3MHi-Visibility Reflective

Gram

Style# 395 Legging

S-XXL

Slimming fit. No bulk... allowing you to move freely. Wear with the Juliette Hoodie, Long Evee or Coco- to name a few.