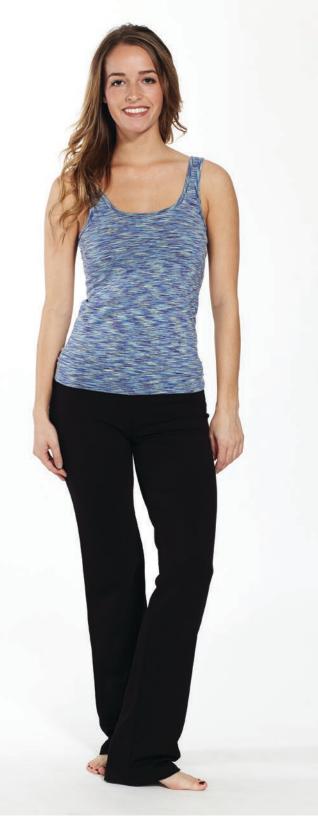

## GEORGETTE

Style# 394 Pant S - XXL

An "All Day" pant... from morning 'til night. 2" waistband that sits just below your natural waistline. Great for travel, yoga, gym, running, just lounging or to bed....shhhhhh! Whatever you do, you'll feel and look great! Custom cuts available in youth sizing.