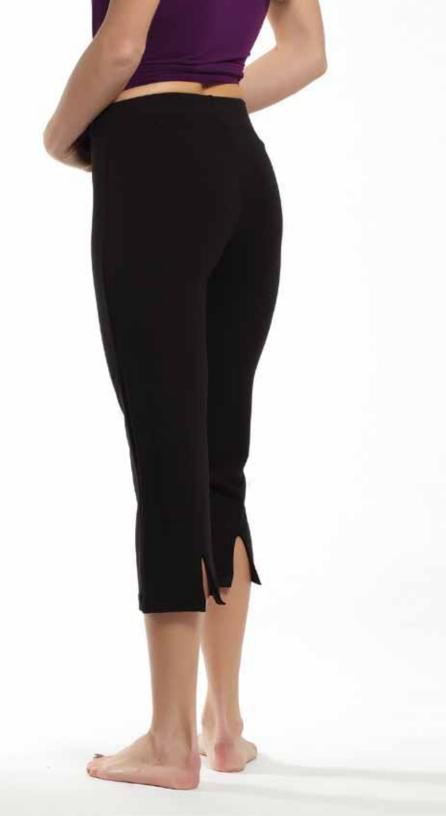

70% Rayon Bamboo, 25% Cotton, 5% Spandex

Logoing Techniques Recommended:
Embroidery, Silk Screening, Heat Press, 3M Hi-Visibility Reflective

Style# 393 Pant XS - XXL

Wide band, cropped leg with a slight flare and back slits. You'll feel so youthful again. Custom cuts available in youth sizing.