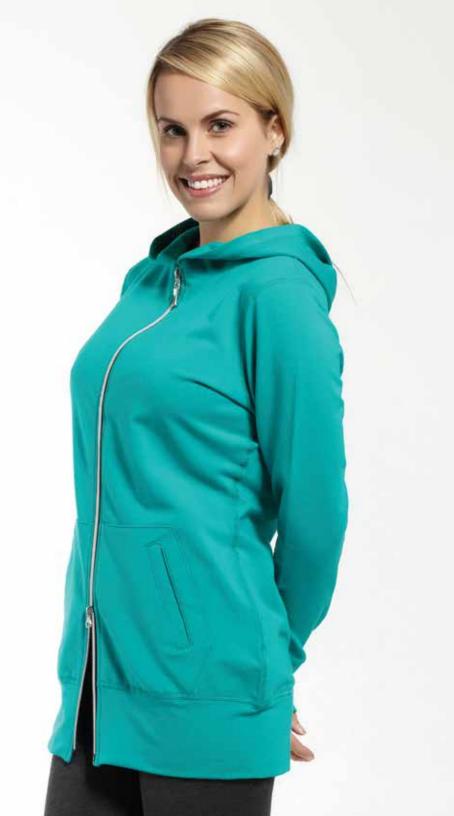

70% Bamboo, 25% Cotton, 5% Spandex

Logoing Techniques Recommended:

Embroidery, Silk Screening, Heat Press, 3M Hi-Visibility Reflective

Style# 365 Long Hood S - XXL

Extra long in the body and cuffs, extra comfy, two way metallic zipper with kangaroo set-in pockets.