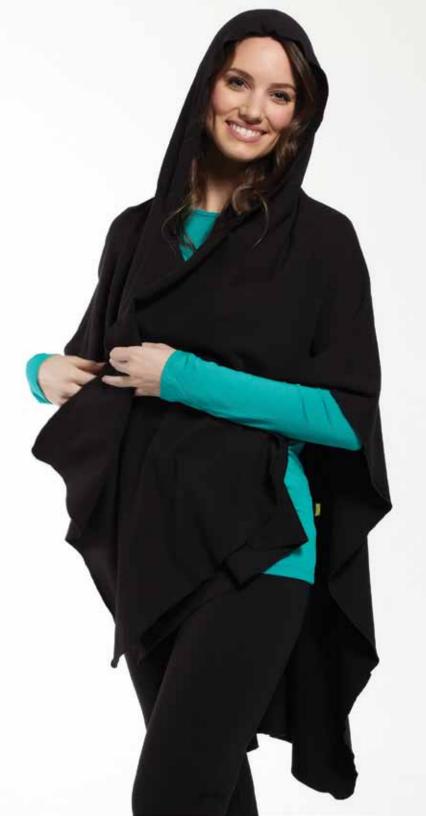

Throw over shoulder wrap with hood. Uniquely versatile. Cool, cute and can keep you warm.

70% Rayon Bamboo, 25% Cotton, 5% Spandex

Logoing Techniques Recommended:
Embroidery, Silk Screening, Heat Press, 3M Hi-Visibility Reflective

Style# 358 Hooded Shawl One Size Measurements:

Back: 35"L Front Panels 20"W