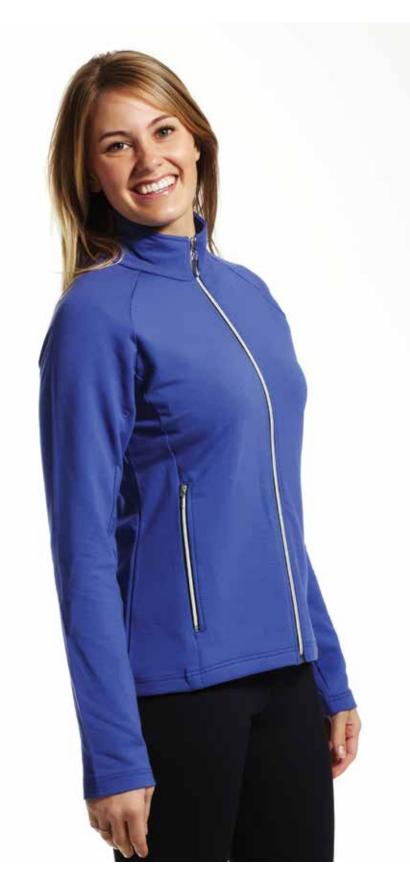

## Charlotte

Style# 345 Jacket S - XXL

Full zip fitted mock neck jacket with metallic zippers. Princess seams and inside pockets. Flattering to a multitude of shapes. A true show piece.

Companions with: Style# 306 Blayze