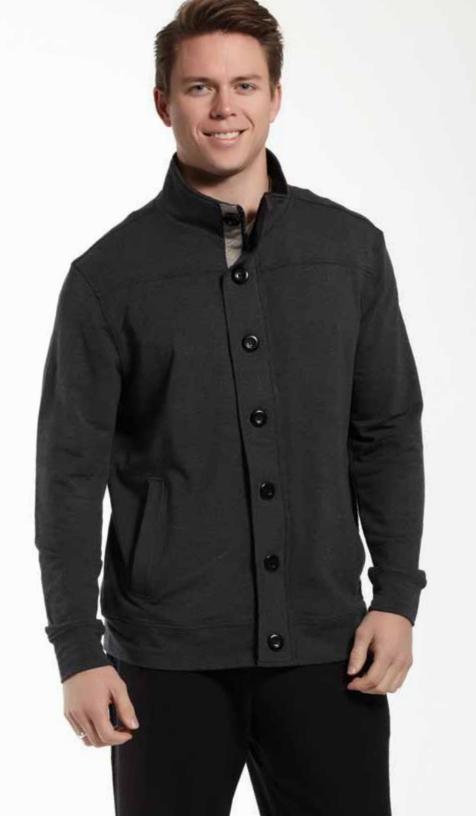

70% Rayon Bamboo, 25% Cotton, 5% Spandex

Logoing Techniques Recommended:
Embroidery, Silk Screening, Heat Press, 3M Hi-Visibility Reflective

Style# 341 Men's Full Button Zippered Jacket S-XXL

Men's commuter jacket.

Great for being able to have two ways to close, buttons or zipped. Contrasting twill tape that frames and gives structure to the front opening. Outstanding appearance. A Multifunctional jacket