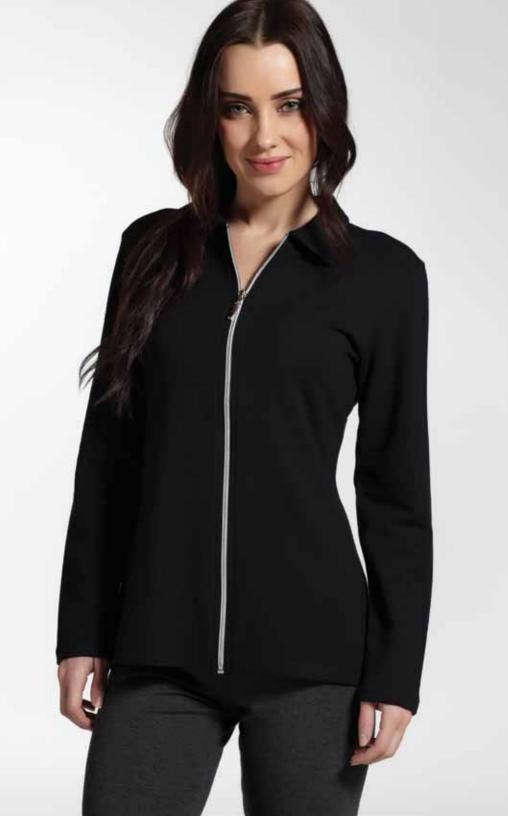

## **Paulette**

Style# 335 Jacket S - XXL

Timeless classic. Long slimming body without any bulk. Custom cuts available in youth sizing. Metallic zipper adds dazzle.