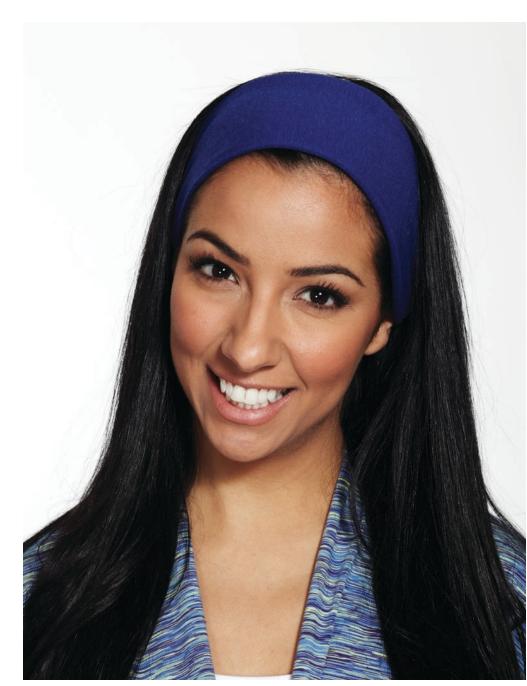

## WIDEHEADBAND

**Style# 304 Headband Bamboo French Terry** One Size

Print surface: 6" Wide x 2.5" High

Great for your workouts, under helmets or just keeping your hair back. Soft and comfortable.

70% Bamboo 25% Cotton 5% Spandex