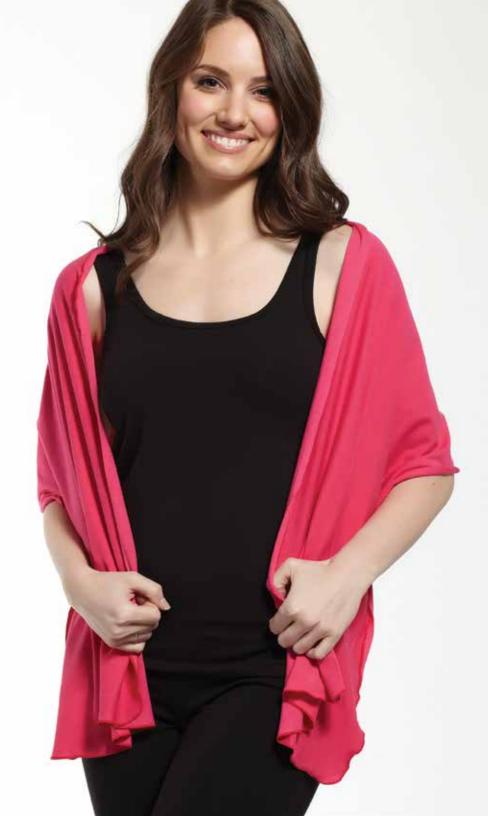

## Bamboo Shawl

Style# 294 Shawl Bamboo Jersey One Size - 16" x 60"

Classic simplicity that can be used as a scarf or shawl. Multiple ways to wear and tie. The final touch to bring your bamboo ensemble together. Narrow serged stitch to finish edge.