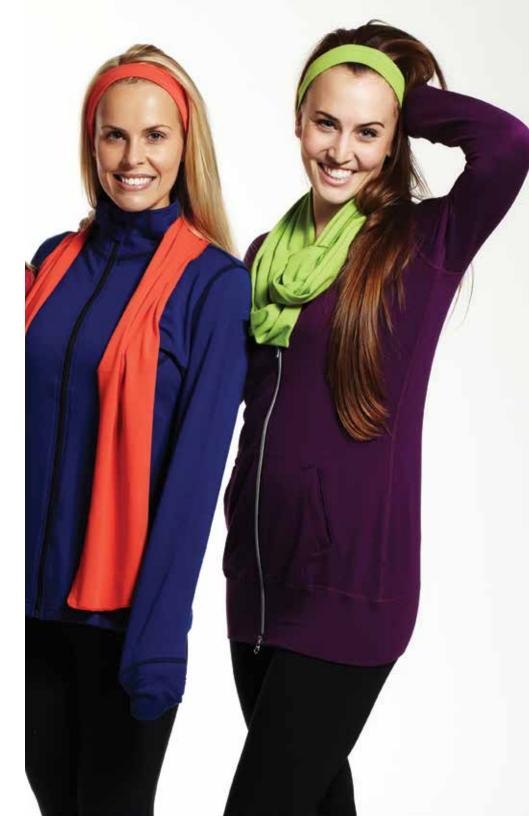

## Long Scarf

Style# 293 Scarf Bamboo Jersey One Size - 9" x 90"

The ultimate in versatility. Endless ways to tie. Can even make into tops! Narrow serged stitching to finish edge. Don't stock your colour? Call us. Low minimums on custom colours.