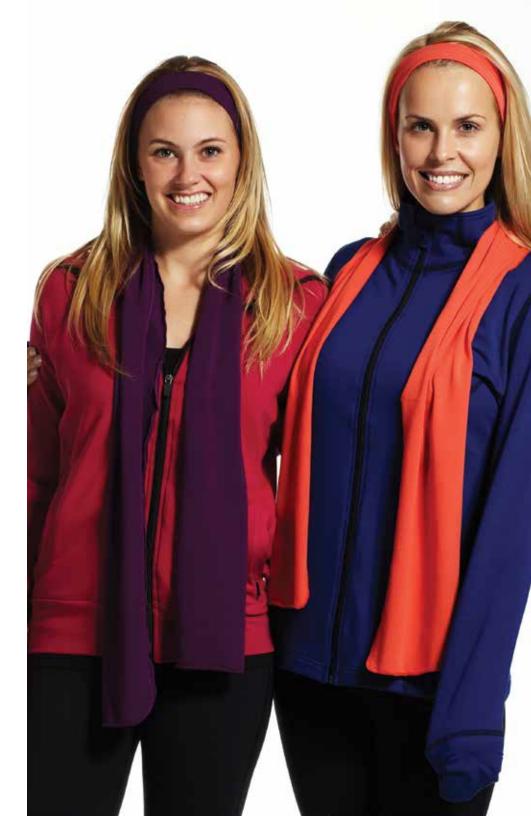

## Skinny Scarf

Style# 292 Scarf Bamboo Jersey One Size - 9" x 60"

Stylish yet affordable. Finishes any outfit. A retailers dream for merchandising. Narrow Serged stitching to finish edge. Don't stock your colour? Call us. Low minimums on custom colours.