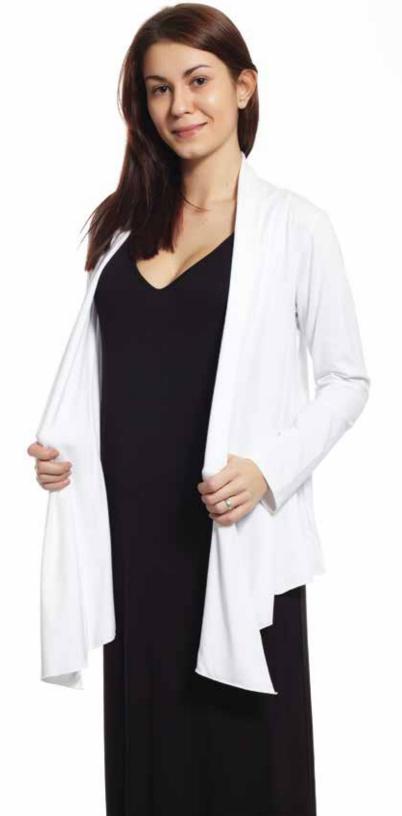

70% Rayon Bamboo, 25% Cotton, 5% Spandex

Logoing Techniques Recommended:
Embroidery, Silk Screening, Heat Press, 3M Hi-Visibility Reflective

Style# 265 Cover Up S - XXL

Wear it open or tie it at the waist. You can even tie it as an empire waist or wrap it to the back.