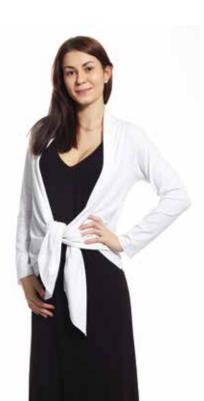

70% Rayon Bamboo, 25% Cotton, 5% Spandex

Logoing Techniques Recommended:
Embroidery, Silk Screening, Heat Press, 3M Hi-Visibility Reflective

Style# 265 Cover Up S - XXL

Wear it open or tie it at the waist. You can even tie it as an empire waist or wrap it to the back.