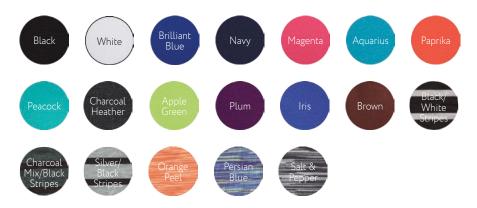

## JULES

Style# 204 Headband Bamboo Jersey One Size: 1.5" High

Great for your workouts or just keeping your hair back. Soft and comfortable.

70% Rayon Bamboo, 25% Cotton, 5% Spandex