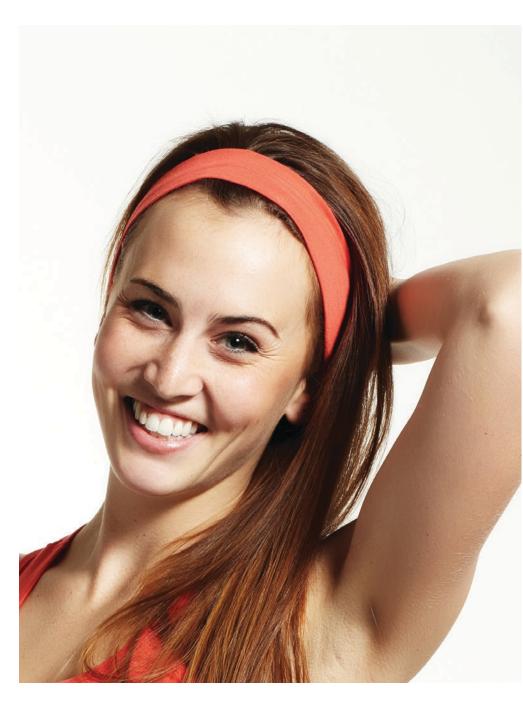

## JULES

Style# 204 Headband Bamboo Jersey One Size: 1.5" High

Great for your workouts or just keeping your hair back. Soft and comfortable.

70% Rayon Bamboo, 25% Cotton, 5% Spandex