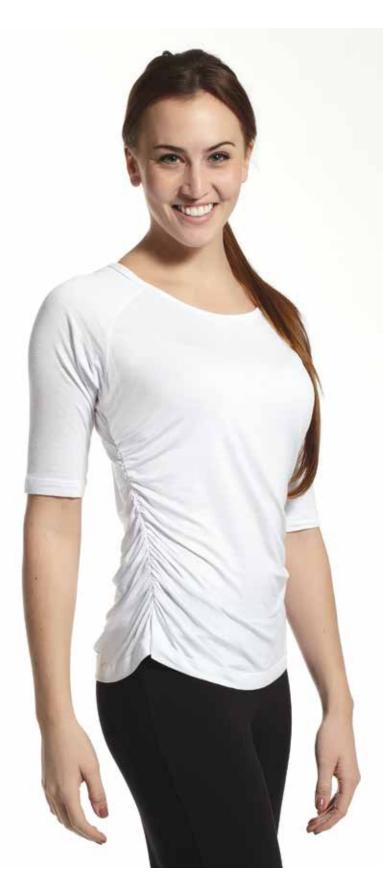

95% Rayon Bamboo, 5% Spandex. Single Jersey Preshrunk.

Logoing Techniques Recommended: Embroidery, Silk Screening, Heat Press, **3M** Hi-Visibility Reflective

Jada

Style# 175 Scoop Neck Top S-XXL

Gathered seams that run through the side seams with a raglan sleeve that rests just above the elbow. The combination makes it a complimentary top that will cover some of areas that we're more sensitive about.