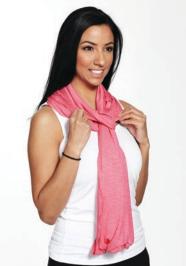

## INFINITY SCARF

Style# 106 Sheer Bamboo One Size: 21"W x 84"L

The Rage in fashion accessories. One of Oprah's favorites. With multiple ways to wear and Tie (visit "tiemyscarf.com") Wrap it twice or three times around your neck, crossing over at the bottom as you loop. You can even pull it up over your head and wear it as a "scarf/hoodie" Wear it as a shawl, draped over your shoulders and crossing over in the front. Wear it as a vest or hang it low off your back for a very Hollywood look.