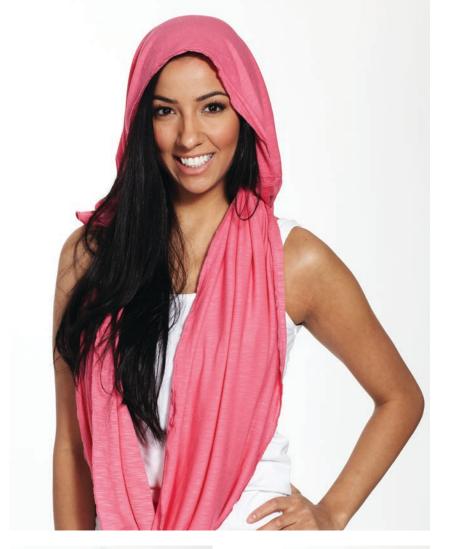

## INFINITY SCARF

Style# 106 Sheer Bamboo One Size: 21"W x 84"L

The Rage in fashion accessories. One of Oprah's favorites. With multiple ways to wear and Tie (visit "tiemyscarf.com") Wrap it twice or three times around your neck, crossing over at the bottom as you loop. You can even pull it up over your head and wear it as a "scarf/hoodie" Wear it as a shawl, draped over your shoulders and crossing over in the front. Wear it as a vest or hang it low off your back for a very Hollywood look.