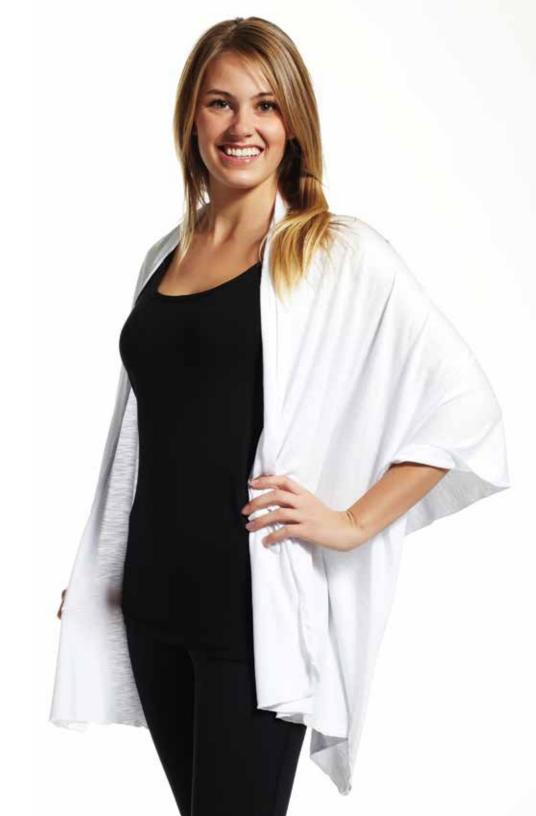

## Shayna

Style# 105 Scarf/ Shawl Sheer Bamboo One Size: 25" W x 64" L

Look Beautiful, feel beautiful with our latest shawl that doubles as a long scarf. So many different ways to wear and tie. (visit our website at Brandwear.ca on "how to tie a scarf"). Today many women are wearing these unique fashion accessories which results in adding a very practical piece with a fashion flare to their wardrobe.